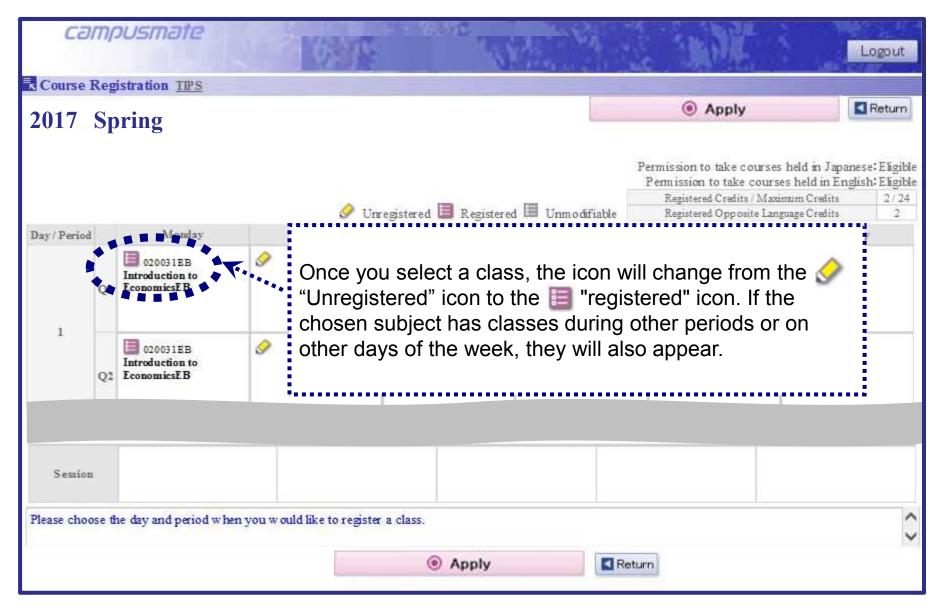

#### **Registration (Choosing Classes)**

Click the @ "Unregistered" icon for the date and time you wish to add a class.

| CƏ         | mpusmate         | CONT OPEN  | e ante                                                   | 1                  |                                                                                                                        | Logout                                     |
|------------|------------------|------------|----------------------------------------------------------|--------------------|------------------------------------------------------------------------------------------------------------------------|--------------------------------------------|
| Course 1   | Registration TPS |            |                                                          |                    |                                                                                                                        |                                            |
| 2017       | Spring           |            |                                                          |                    | Apply                                                                                                                  | Return                                     |
|            |                  | 9          | Unregistered 🧧 Register                                  | red 🗏 Unmodifiable | Permission to take courses he<br>Permission to take courses<br>Registered Credits / Maxim<br>Registered Opposite Langu | held in English: Eligib<br>um Credits / 24 |
| Day/Period | Monday           | T uesday   | Wednesday                                                | Thursday           | Friday                                                                                                                 | Saturday                                   |
| 1          | Q1<br>Q2         | Click Here | 9                                                        | lcon               | and periods without<br>mean there are no c<br>egister in those time                                                    | lasses you                                 |
|            | Q1               | ø          | 020121JL<br>1st Year Student<br>Workshop IJL<br>ARII Ken | icon ar            | es showing "unmo<br>re classes designate<br>sity that you cannot o                                                     | •                                          |
| 2          | 0                | 9          | det Veer Student                                         | your ov            | •                                                                                                                      | unange on                                  |