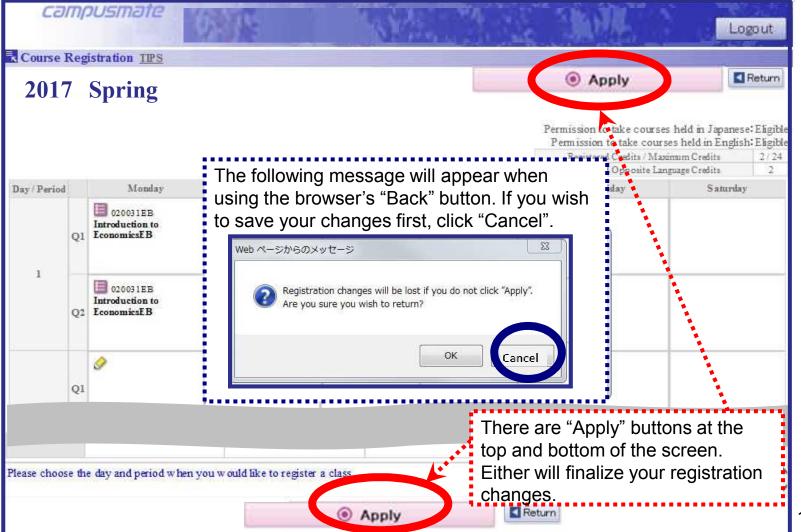

#### **Finalizing Course Registration**

Once you have finished adding and removing classes, click the