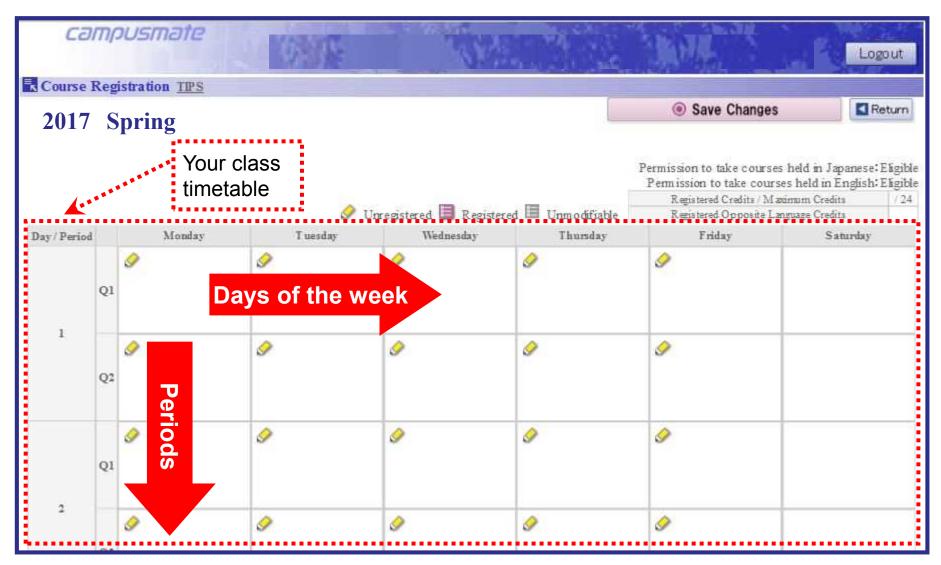

| Course I     | -        | <u></u> |                        |                                       |                                                         |          |
|--------------|----------|---------|------------------------|---------------------------------------|---------------------------------------------------------|----------|
| 2017         | Spring   |         |                        |                                       | Apply                                                   | Return   |
|              |          |         |                        |                                       | Permission to take courses                              |          |
|              |          |         | 🖉 Unregistered 🗐       | Registered 🔲 Unmodifia                | Registered Credits / Max<br>ble Registered Opposite Lar |          |
| Day / Period | М        | onday   | luesday Wednes         |                                       |                                                         | Saturday |
|              | 9        | 9       | ø                      | 9                                     | •••                                                     |          |
|              | 01       |         |                        |                                       |                                                         |          |
|              | Q1       |         | This box s             | shows the follov                      | ving credits.                                           |          |
| 1            | Ø1       | 9       | The no.                | of credits regist                     | ered / no. of maxim                                     |          |
| 1            |          | Ø       | The no.                | of credits regist                     | •                                                       |          |
| 1            | ø        | ø       | The no.                | of credits regist                     | ered / no. of maxim                                     |          |
| 1            | Q2<br>Ø2 |         | • The no.<br>• The no. | of credits regist<br>of opposite lang | ered / no. of maxim<br>guage credits regist             |          |