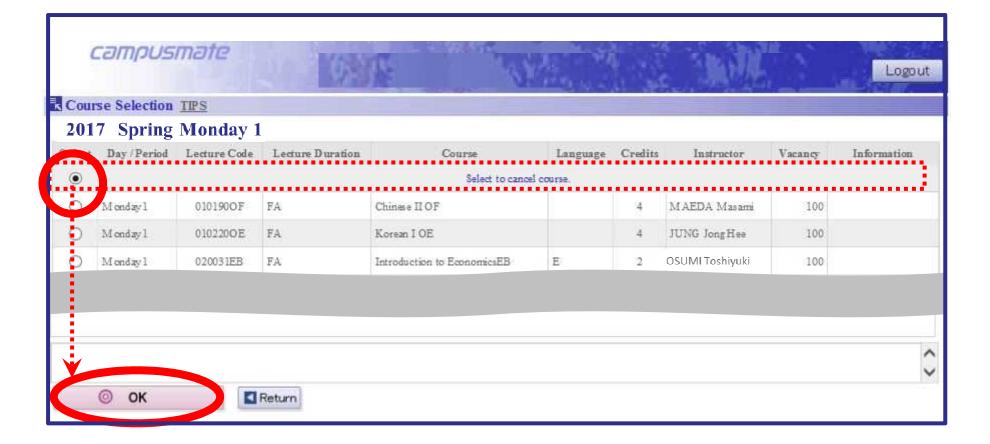

#### **Choosing a Subject**

Click the button in the select column next to the class that you want to take and click "Confirm".

| Select       Day / Period       Lecture Code       Lecture Duration       Course       Language       Credits       Instructor       Vacancy       In         O       Monday1       0101900F       FA       Chinese IIOF       4       MAEDA Masami       100         Monday1       0102000E       FA       Korean I OE       4       JUNG Jong Hae       0         O       Aonday1       020031EB       FA       Introduction to EconomicsEB       E       2       OSUMU Foshiyuki       100         O       Aonday1       020031EB       FA       Introduction to EconomicsEB       E       2       OSUMU Foshiyuki       100         Monday1       020031EB       FA       Introduction to EconomicsIB       E       2       OSUMU Foshiyuki       100         Monday1       030262EA       FA1       BiodiversityEA       If there is a '0' in the vacancy column, means that a class is full and you can                                                                                                                                                                                                                                                                                                                                                                                                                                                                                                                                                                                                                                                                                                                                                                                                                                                                                                                                                                                                                                                                                                  |         |         |         |                |          |            |                              | 1   | Monday   | se Selection<br>7 Spring | 201 |
|----------------------------------------------------------------------------------------------------------------------------------------------------------------------------------------------------------------------------------------------------------------------------------------------------------------------------------------------------------------------------------------------------------------------------------------------------------------------------------------------------------------------------------------------------------------------------------------------------------------------------------------------------------------------------------------------------------------------------------------------------------------------------------------------------------------------------------------------------------------------------------------------------------------------------------------------------------------------------------------------------------------------------------------------------------------------------------------------------------------------------------------------------------------------------------------------------------------------------------------------------------------------------------------------------------------------------------------------------------------------------------------------------------------------------------------------------------------------------------------------------------------------------------------------------------------------------------------------------------------------------------------------------------------------------------------------------------------------------------------------------------------------------------------------------------------------------------------------------------------------------------------------------------------------------------------------------------------------------------------------------------------|---------|---------|---------|----------------|----------|------------|------------------------------|-----|----------|--------------------------|-----|
| Nonday1       0101900F       FA       Chinese II OF       4       M AEDA Masami       100         Monday1       0102200E       FA       Korean I OE       4       JUNG Jong Hee       0         Image: Imam                                                                                | rmation | ancy In | Vacancy | Instructor     | Credits  | Language   | Course                       |     |          | 1 0                      |     |
| M onday1       0102200E       FA       Korean I OE       4       JUNG Jong Hee       0         Image: Straight of Straight |         |         |         |                |          | el course. | Select to cano               |     |          |                          | 0   |
| <ul> <li>I onday1</li> <li>O 20031EB</li> <li>FA</li> <li>Introduction to EconomicsEB</li> <li>A onday1</li> <li>O 20031JB</li> <li>FA</li> <li>Introduction to EconomicsJB</li> <li>M onday1</li> <li>O 30262EA</li> <li>FA1</li> <li>BiodiversityEA</li> <li>M onday1</li> <li>O 30262EA</li> <li>FA1</li> <li>BiodiversityIA</li> <li>E 2 OSUMI Toshiyuki</li> <li>IO</li> </ul>                                                                                                                                                                                                                                                                                                                                                                                                                                                                                                                                                                                                                                                                                                                                                                                                                                                                                                                                                                                                                                                                                                                                                                                                                                                                                                                                                                                                                                                                                                                                                                                                                            |         | 100     | 100     | MAEDA Masami   | 4        |            | Chinæe II OF                 | FA  | 010190OF | M onday 1                | 0   |
| Monday1       030262EA       FA1       BiodiversityEA         Monday1       030262JA       FA1       BiodiversityJA         Monday1       03025EA       FA1       E-CommerceEA                                                                                                                                                                                                                                                                                                                                                                                                                                                                                                                                                                                                                                                                                                                                                                                                                                                                                                                                                                                                                                                                                                                                                                                                                                                                                                                                                                                                                                                                                                                                                                                                                                                                                                                                                                                                                                 |         | 0       | - 0     |                | 4        |            | Korean I OE                  | FA  | 0102200E | M onday 1                |     |
| Monday1       030262EA       FA1       BiodiversityEA         Monday1       030262IA       FA1       BiodiversityIA         Monday1       030262EA       FA1       BiodiversityIA         Monday1       03025EA       FA1       E-CommerceEA                                                                                                                                                                                                                                                                                                                                                                                                                                                                                                                                                                                                                                                                                                                                                                                                                                                                                                                                                                                                                                                                                                                                                                                                                                                                                                                                                                                                                                                                                                                                                                                                                                                                                                                                                                   |         | 100     | 100     | OSUM Toshiyuki | 2        | E          | Introduction to EconomicsEB  | FA  | 020031EB | . onday l                | ۲   |
| M ond zy1       030262JA       FA1       BiodiversityJA         M ond zy1       033025EA       FA1       E-CommerceEA                                                                                                                                                                                                                                                                                                                                                                                                                                                                                                                                                                                                                                                                                                                                                                                                                                                                                                                                                                                                                                                                                                                                                                                                                                                                                                                                                                                                                                                                                                                                                                                                                                                                                                                                                                                                                                                                                          |         |         |         |                |          |            | Introduction to EconomicsJB  | FA  | 020031JB | A onday l                | 0   |
| Monday1 033025EA FA1 E-CommerceEA means that a class is full and you can                                                                                                                                                                                                                                                                                                                                                                                                                                                                                                                                                                                                                                                                                                                                                                                                                                                                                                                                                                                                                                                                                                                                                                                                                                                                                                                                                                                                                                                                                                                                                                                                                                                                                                                                                                                                                                                                                                                                       |         |         |         |                |          |            | BiodiversityEA               | FA1 | 030262EA | Mondayl                  | 0   |
| Monday1 033025EA FA1 E-CommerceEA means that a class is full and you can                                                                                                                                                                                                                                                                                                                                                                                                                                                                                                                                                                                                                                                                                                                                                                                                                                                                                                                                                                                                                                                                                                                                                                                                                                                                                                                                                                                                                                                                                                                                                                                                                                                                                                                                                                                                                                                                                                                                       | ł       | column  |         | ' in the vaca  | ie 2 '0' | If there   | BiodiversityJA               | FA1 | 030262JA | M ond ay 1               | 0   |
|                                                                                                                                                                                                                                                                                                                                                                                                                                                                                                                                                                                                                                                                                                                                                                                                                                                                                                                                                                                                                                                                                                                                                                                                                                                                                                                                                                                                                                                                                                                                                                                                                                                                                                                                                                                                                                                                                                                                                                                                                | -       |         | •       |                |          |            | E-CommerceEA                 | FA1 | 033025EA | M ond ay 1               | 0   |
| Monday1 033025JA FA1 E-CommerceJA register for it.                                                                                                                                                                                                                                                                                                                                                                                                                                                                                                                                                                                                                                                                                                                                                                                                                                                                                                                                                                                                                                                                                                                                                                                                                                                                                                                                                                                                                                                                                                                                                                                                                                                                                                                                                                                                                                                                                                                                                             |         | ,       |         |                |          |            | E-CommerceJA                 | FA1 | 033025JA | M onday 1                | 0   |
| Monday1 037201EA FA1 SocialEntrepreneurshipEA                                                                                                                                                                                                                                                                                                                                                                                                                                                                                                                                                                                                                                                                                                                                                                                                                                                                                                                                                                                                                                                                                                                                                                                                                                                                                                                                                                                                                                                                                                                                                                                                                                                                                                                                                                                                                                                                                                                                                                  |         |         |         |                |          | 1          | Social Entrepreneurship EA   | FA1 | 037201EA | M ond ay 1               | 0   |
| Monday1 037201JA FA1 Social EntrepreneurshipJA                                                                                                                                                                                                                                                                                                                                                                                                                                                                                                                                                                                                                                                                                                                                                                                                                                                                                                                                                                                                                                                                                                                                                                                                                                                                                                                                                                                                                                                                                                                                                                                                                                                                                                                                                                                                                                                                                                                                                                 |         |         |         |                |          |            | Social Entrepteneurship JA   | FA1 | 037201JA | M ond zy 1               | 0   |
| G Monday 1 0372011A FA 1 Social Entrepreneurship I A                                                                                                                                                                                                                                                                                                                                                                                                                                                                                                                                                                                                                                                                                                                                                                                                                                                                                                                                                                                                                                                                                                                                                                                                                                                                                                                                                                                                                                                                                                                                                                                                                                                                                                                                                                                                                                                                                                                                                           |         |         |         |                |          | ·          | Social Entrepreneurship J.A. | PAI | 0972011A | M end zy 1               | 0   |