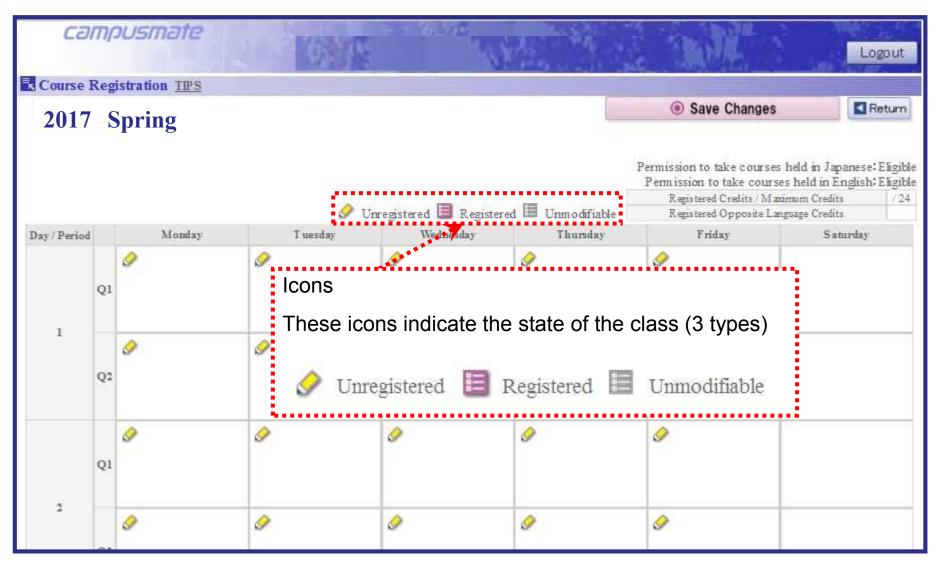

| Course I     | -        | <u></u> |                        |                                       |                                                         |          |
|--------------|----------|---------|------------------------|---------------------------------------|---------------------------------------------------------|----------|
| 2017         | Spring   |         |                        |                                       | Apply                                                   | Return   |
|              |          |         |                        |                                       | Permission to take courses                              |          |
|              |          |         | 🖉 Unregistered 🗐       | Registered 🔲 Unmodifia                | Registered Credits / Max<br>ble Registered Opposite Lar |          |
| Day / Period | М        | onday   | luesday Wednes         |                                       |                                                         | Saturday |
|              | 9        | 9       | ø                      | 9                                     | •••                                                     |          |
|              | 01       |         |                        |                                       |                                                         |          |
|              | Q1       |         | This box s             | shows the follov                      | ving credits.                                           |          |
| 1            | Ø1       | 9       | The no.                | of credits regist                     | ered / no. of maxim                                     |          |
| 1            |          | Ø       | The no.                | of credits regist                     | •                                                       |          |
| 1            | ø        | ø       | The no.                | of credits regist                     | ered / no. of maxim                                     |          |
| 1            | Q2<br>Ø2 |         | • The no.<br>• The no. | of credits regist<br>of opposite lang | ered / no. of maxim<br>guage credits regist             |          |

| Course I    | Registration TPS |                                      |                                  |                                                 | 0                                                                                                                    |                                       |
|-------------|------------------|--------------------------------------|----------------------------------|-------------------------------------------------|----------------------------------------------------------------------------------------------------------------------|---------------------------------------|
| <b>2017</b> | Spring           |                                      |                                  |                                                 | Apply                                                                                                                | Return                                |
|             |                  | 9                                    | Unregistered 🔳 Regi              | stered 🔳 Unmodifíable                           | Permission to take courses h<br>Permission to take courses<br>Registered Credits / Maam<br>Registered Opposite Langu | held in English: Eligib<br>um Credits |
| Day/Period  | Monday           | T uesday                             | Wednesday                        | Thursday                                        | Friday                                                                                                               | Saturday                              |
|             |                  |                                      |                                  |                                                 |                                                                                                                      |                                       |
| 1           | Q1               | Japanese.                            | If you meet the s                | specified criteria y                            | r courses held in Eng<br>ou will have permiss<br>ils.                                                                | •                                     |
| 1           |                  | Japanese.<br>Undergradu<br>≪2017 Cur | If you meet the suate Academic F | specified criteria y<br>landbook for deta<br>s≫ | ou will have permiss                                                                                                 | sion. See the                         |
| 1           | Q1               | Japanese.<br>Undergradu<br>≪2017 Cur | If you meet the suate Academic F | specified criteria y<br>landbook for deta<br>s≫ | ou will have permiss<br>ils.                                                                                         | sion. See the                         |