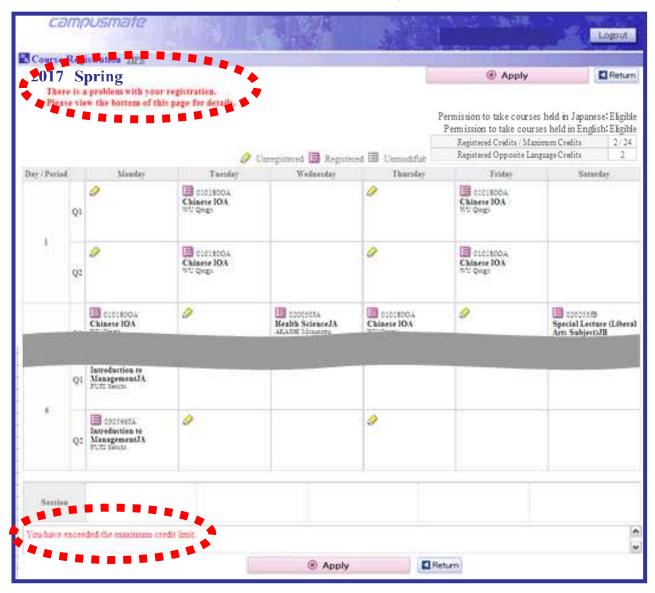

| Course I     | -        | <u></u> |                        |                                       |                                                         |          |
|--------------|----------|---------|------------------------|---------------------------------------|---------------------------------------------------------|----------|
| 2017         | Spring   |         |                        |                                       | Apply                                                   | Return   |
|              |          |         |                        |                                       | Permission to take courses                              |          |
|              |          |         | 🖉 Unregistered 🗐       | Registered 🔲 Unmodifia                | Registered Credits / Max<br>ble Registered Opposite Lar |          |
| Day / Period | М        | onday   | luesday Wednes         |                                       |                                                         | Saturday |
|              | 9        | 9       | ø                      | 9                                     | •••                                                     |          |
|              | 01       |         |                        |                                       |                                                         |          |
|              | Q1       |         | This box s             | shows the follov                      | ving credits.                                           |          |
| 1            | Ø1       | 9       | The no.                | of credits regist                     | ered / no. of maxim                                     |          |
| 1            |          | Ø       | The no.                | of credits regist                     | •                                                       |          |
| 1            | ø        | ø       | The no.                | of credits regist                     | ered / no. of maxim                                     |          |
| 1            | Q2<br>Ø2 |         | • The no.<br>• The no. | of credits regist<br>of opposite lang | ered / no. of maxim<br>guage credits regist             |          |