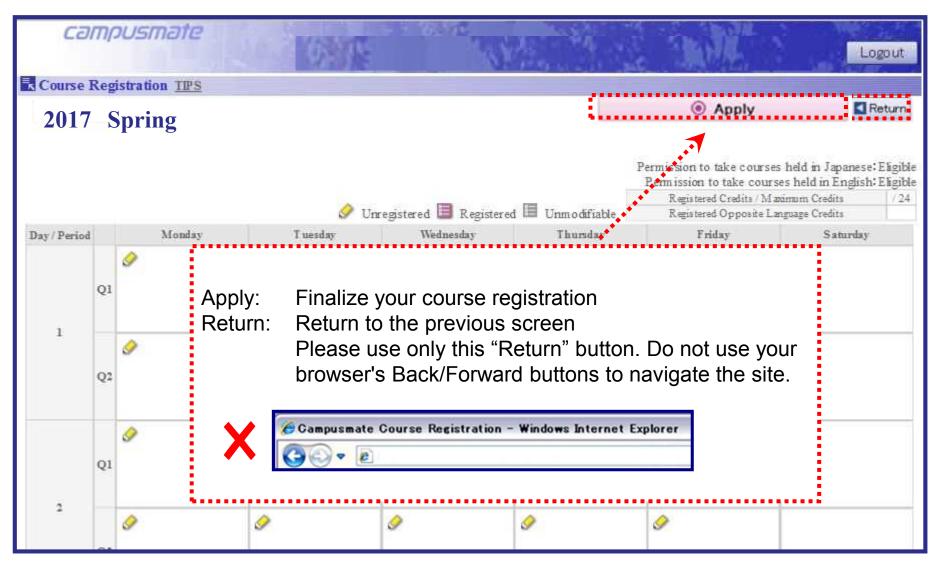

#### **Finalizing Course Registration**

Once you have finished adding and removing classes, click the