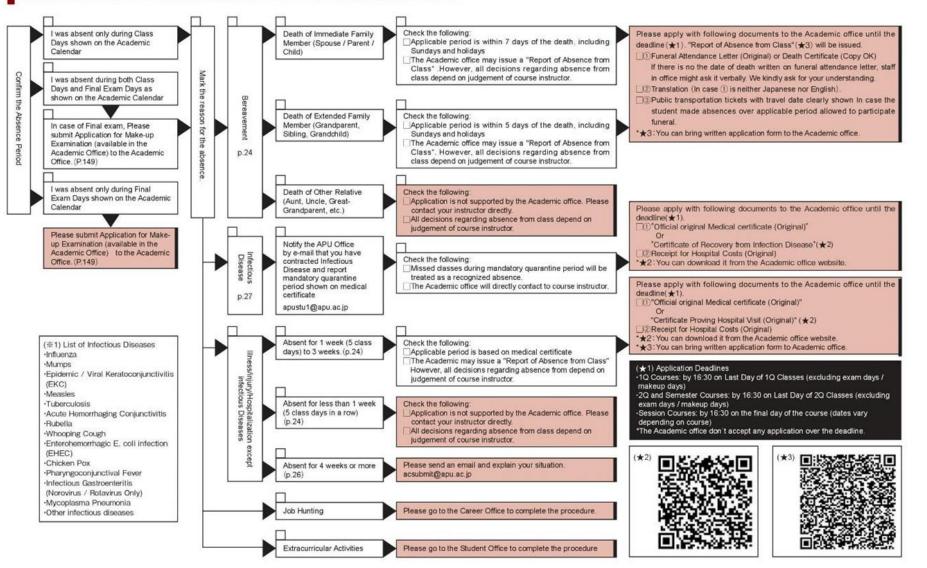

r> | Mon, Wed–Fri<br>10:00 – 16:30<br>Tue<br>11:30 – 16:30 |

## **Class Absences**

In the event that you cannot attend classes due to unavoidable reasons, please inform your instructors. Each instructor will determine how to handle your absence in these cases.

- Infectious Diseases
- Short-term Absence : 1 ( 5 class days in a row ) 3 weeks
- Long-term Absence
- Others (Job Hunting, Extracurricular Activities)
- APU does not authorize absences other than due to Infectious Diseases under any circumstances.
- The procedure will differ depending on the cases.

#### Please go to pg.24 in Academic Handbook for further information!

#### Please read the Academic Handbook P. 29 for further information and follow the directions.

#### Procedure for use of the Class Absence Notification Service



# **Application for Credit Transfer**

A maximum total of 60 credits of all types of credits may be transferred to APU.

| Timing of<br>Credits Acquiring | Program & Type of Credits                                                                                                                                                                                                                                                                                                                                                                                                                                                                                                                                           | Note