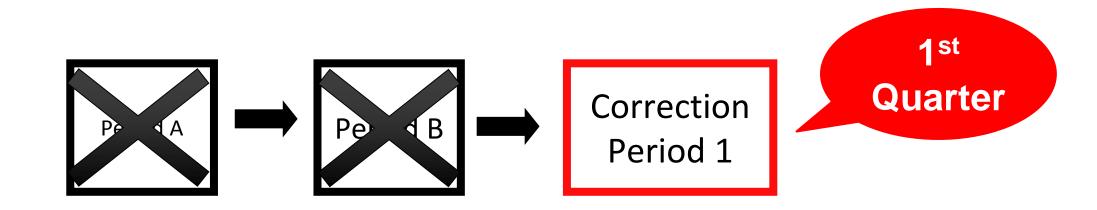

ental Mathematics"      | Available from 1 <sup>st</sup> semester                                                                                                               |  |  |  |
| "Advanced Mathematics"         | Available from 3 <sup>rd</sup> semester                                                                                                               |  |  |  |

## **Registration Schedule**

#### **Course registration periods and correction periods**



#### **Course Registration Period B**



- Fall Semester Subjects
- 1<sup>st</sup> Quarter Subjects
- 2<sup>nd</sup> Quarter Subjects
- Winter Session Subjects

# Registration

\*Registration of major subjects from other college (available from 2<sup>nd</sup> year)

## **Academic Calendar**



## **Correction Period 1**





## **Academic Calendar**



### **Correction Period 2**



## **Academic Calendar**



| Period                                              | Semester<br>Courses | 1 <sup>st</sup> Quarter Courses | 2 <sup>nd</sup> Quarter<br>Courses | Session Courses |
|-----------------------------------------------------|---------------------|---------------------------------|------------------------------------|-----------------|
| Pg. 133                                             | Add / Drop          | Add / Drop                      | Add / Drop                         | Add / Drop      |
|                                                     | Add / Drop          | Add / Drop                      | Add / Drop                         | Add / Drop      |
| Correction Period<br>1<br>(1 <sup>st</s