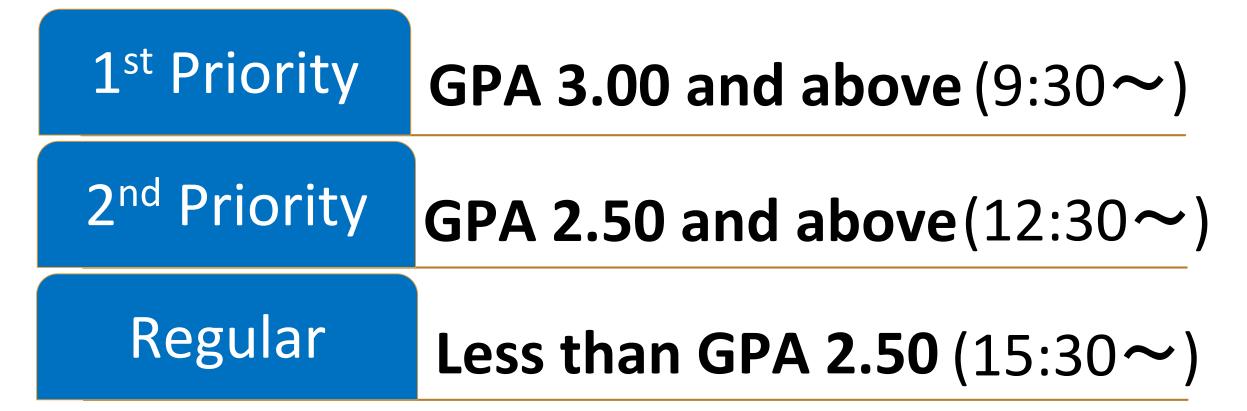

#### SEMESTER GPA

- Calculated using only the grades acquired in the present semester.
- Used for Scholarships, Course Registration Priority.

#### CUMULATIVE GPA

•Calculated from the time of a student's enrollment through to the student's last semester.

•Used for applying: Grade Reports, Exchange Programs, Accelerated Graduation Program, Course Registration Priority.