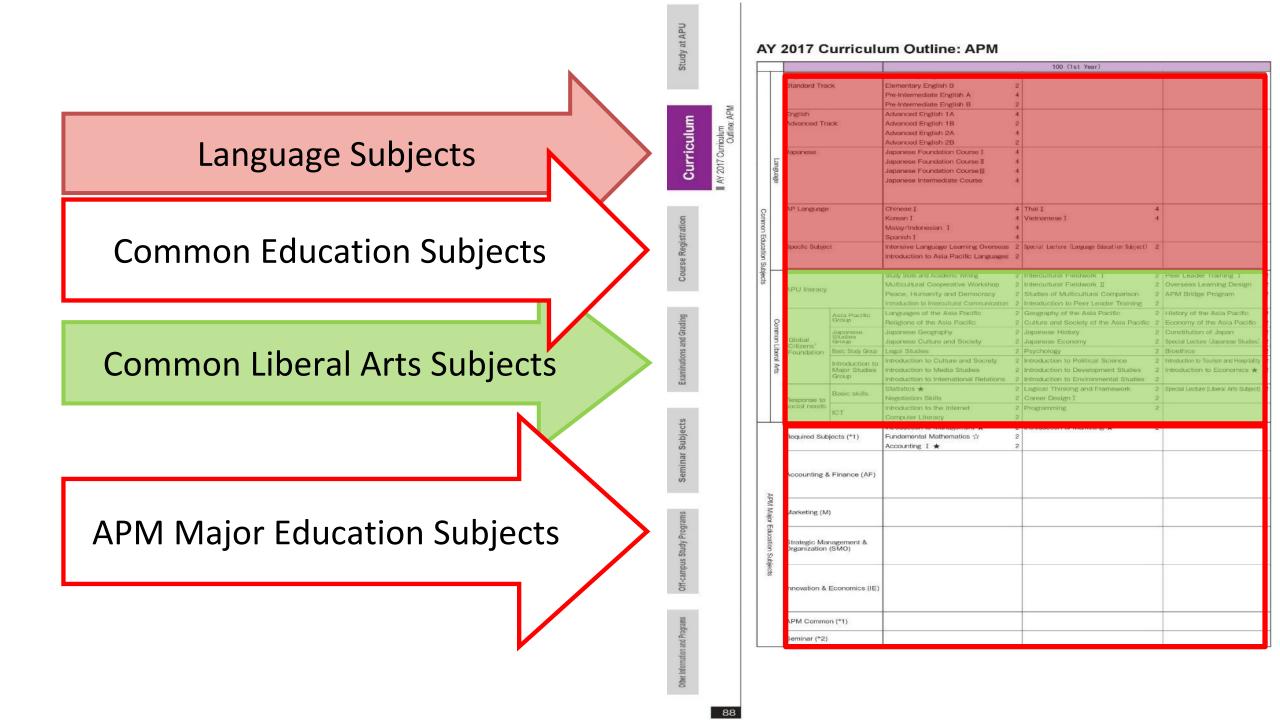

#### **2019 Curriculum Description**

- ★ Required Subjects (Refer to p.58)
- Required Subjects (Mathematics) (Refer to p.60)
- \*1 Credits earned from subjects designated as "Required Subjects" and "APM Common" will not be counted towards any of the Areas of Study.
  \*2 Up to 4 credits earned from subjects designated as "Seminar Subjects" will be counted towards all Areas of Study.

|      |                                |                                                   |                                                                                                                                 | 100 (1st Year)                                                 |                                                                                                                                                                                                                                                                                                             | 200                                                                                                              | (2nd               | d Year)                                                                                                                                                                                                                                                                                                                                                                                                                                                                                                                                                                                                                                                                                                                                                                                                                                                                                                                                                                                                                                                                                                                                                                                                                                                                                                                                                                                                                                                                                                                                                                                                                                                                                                                                                                                                                                                                                                                                                                                                                                                                                                                        | 300 (3                                                                                                                                                                                                 | 3rd Year)                                                                                                                                                                                                                      | 400(4th ¥                       |
|------|--------------------------------|---------------------------------------------------|---------------------------------------------------------------------------------------------------------------------------------|----------------------------------------------------------------|-------------------------------------------------------------------------------------------------------------------------------------------------------------------------------------------------------------------------------------------------------------------------------------------------------------|------------------------------------------------------------------------------------------------------------------|--------------------|--------------------------------------------------------------------------------------------------------------------------------------------------------------------------------------------------------------------------------------------------------------------------------------------------------------------------------------------------------------------------------------------------------------------------------------------------------------------------------------------------------------------------------------------------------------------------------------------------------------------------------------------------------------------------------------------------------------------------------------------------------------------------------------------------------------------------------------------------------------------------------------------------------------------------------------------------------------------------------------------------------------------------------------------------------------------------------------------------------------------------------------------------------------------------------------------------------------------------------------------------------------------------------------------------------------------------------------------------------------------------------------------------------------------------------------------------------------------------------------------------------------------------------------------------------------------------------------------------------------------------------------------------------------------------------------------------------------------------------------------------------------------------------------------------------------------------------------------------------------------------------------------------------------------------------------------------------------------------------------------------------------------------------------------------------------------------------------------------------------------------------|--------------------------------------------------------------------------------------------------------------------------------------------------------------------------------------------------------|--------------------------------------------------------------------------------------------------------------------------------------------------------------------------------------------------------------------------------|---------------------------------|
|      | glish<br>andard Trac           | k                                                 | Elementary English A<br>Elementary English B<br>Pre-Intermediate English A<br>Pre-Intermediate English B                        | 4<br>2<br>4<br>2                                               |                                                                                                                                                                                                                                                                                                             | Intermediate English A<br>Intermediate English B<br>Upper Intermediate English A<br>Upper Intermediate English B | 4<br>2<br>4<br>2   |                                                                                                                                                                                                                                                                                                                                                                                                                                                                                                                                                                                                                                                                                                                                                                                                                                                                                                                                                                                                                                                                                                                                                                                                                                                                                                                                                                                                                                                                                                                                                                                                                                                                                                                                                                                                                                                                                                                                                                                                                                                                                                                                | English for Business Presentations 2<br>English for Discussion and Debate 2                                                                                                                            | 2 English for Journalism 2<br>2<br>2<br>2                                                                                                                                                                                      |                                 |
|      | glish<br>vanced Tra            | ck                                                | Advanced English 1A<br>Advanced English 1B<br>Advanced English 2A<br>Advanced English 2B                                        | 4<br>2<br>4<br>2                                               |                                                                                                                                                                                                                                                                                                             | English for Business 2                                                                                           | 2<br>2<br>2        | English of the Media 2                                                                                                                                                                                                                                                                                                                                                                                                                                                                                                                                                                                                                                                                                                                                                                                                                                                                                                                                                                                                                                                                                                                                                                                                                                                                                                                                                                                                                                                                                                                                                                                                                                                                                                                                                                                                                                                                                                                                                                                                                                                                                                         | English Project 2                                                                                                                                                                                      | 2                                                                                                                                                                                                                              |                                 |
| Jap  | panese                         |                                                   | Japanese Foundation Course I<br>Japanese Foundation Course II<br>Japanese Foundation Course III<br>Japanese Intermediate Course | 4<br>4<br>4<br>4                                               |                                                                                                                                                                                                                                                                                                             | Advanced Japanese<br>Japanese Project A<br>Japanese Project B                                                    | 4<br>2<br>2<br>2   | Japanese Project D 2<br>Japanese Project E 2<br>Japanese Project F 2<br>Japanese for Lectures 2<br>Language and Culture in Japan 2                                                                                                                                                                                                                                                                                                                                                                                                                                                                                                                                                                                                                                                                                                                                                                                                                                                                                                                                                                                                                                                                                                                                                                                                                                                                                                                                                                                                                                                                                                                                                                                                                                                                                                                                                                                                                                                                                                                                                                                             | Career Japanese<br>Business Communication in Japanese A<br>Business Communication in Japanese B                                                                                                        | 4 2 2 2                                                                                                                                                                                                                        |                                 |
| AP   | P Language                     | E                                                 | Chinese I<br>Korean I<br>Malay/Indonesian I<br>Spanish I                                                                        | 4 Thai I 4<br>4 Vietnamese I 4<br>4                            |                                                                                                                                                                                                                                                                                                             | Korean II • Ⅲ 4<br>Malay/Indonesian II • Ⅲ 4                                                                     | 4-4                |                                                                                                                                                                                                                                                                                                                                                                                                                                                                                                                                                                                                                                                                                                                                                                                                                                                                                                                                                                                                                                                                                                                                                                                                                                                                                                                                                                                                                                                                                                                                                                                                                                                                                                                                                                                                                                                                                                                                                                                                                                                                                                                                |                                                                                                                                                                                                        | 4 Thai N 2<br>Vietnamese N 2<br>2                                                                                                                                                                                              |                                 |
| Sp   | ectic Subject                  | t.                                                | Introduction to Asia Pacific Languages                                                                                          | Special Lecture (Language Education Subject)     2             | Peer Leader Training I 2                                                                                                                                                                                                                                                                                    | introduction to Official Languages of the United Nations 1 - 8 - 8 2 -                                           | 2                  | TESOL 2<br>English Proficiency Test<br>Proposation Course I - E - E 2-2-2                                                                                                                                                                                                                                                                                                                                                                                                                                                                                                                                                                                                                                                                                                                                                                                                                                                                                                                                                                                                                                                                                                                                                                                                                                                                                                                                                                                                                                                                                                                                                                                                                                                                                                                                                                                                                                                                                                                                                                                                                                                      |                                                                                                                                                                                                        |                                                                                                                                                                                                                                |                                 |
| A    | lite y                         | A Pacifi                                          |                                                                                                                                 |                                                                | Peer Leader Fraining 1     2       Overseas Learning Design     2       High Learning     2 |                                                                                                                  | 2                  | te A                                                                                                                                                                                                                                                                                                                                                                                                                                                                                                                                                                                                                                                                                                                                                                                                                                                                                                                                                                                                                                                                                                                                                                                                                                                                                                                                                                                                                                                                                                                                                                                                                                                                                                                                                                                                                                                                                                                                                                                                                                                                                                                           | cac                                                                                                                                                                                                    | lem                                                                                                                                                                                                                            |                                 |
| C    | lobal<br>itizens"<br>oundation | Japanese<br>Studies<br>Group<br>Basic Study Group |                                                                                                                                 | 2 Japanese History 2<br>2 Japanese Economy 2<br>2 Psychology 2 | Consistion of Japan 2<br>opecial Lecture (Japanese Studies) 2<br>Bioethics 2                                                                                                                                                                                                                                | Japanese Art of Tea Ceremony<br>Japanese Art of Flower Arrangement<br>Environmental Science                      | 2 2                | Traditional Japanese Arts 2<br>Health Science 2                                                                                                                                                                                                                                                                                                                                                                                                                                                                                                                                                                                                                                                                                                                                                                                                                                                                                                                                                                                                                                                                                                                                                                                                                                                                                                                                                                                                                                                                                                                                                                                                                                                                                                                                                                                                                                                                                                                                                                                                                                                                                |                                                                                                                                                                                                        |                                                                                                                                                                                                                                |                                 |
|      |                                | Introduction to<br>Major Studies<br>Group         | Introduction to Culture and Society<br>Introduction to Media Studies<br>Introduction to International Residons                  |                                                                | Introduction to Tourism and Hospitality 2                                                                                                                                                                                                                                                                   | Environmental Science                                                                                            | 2                  | Plearn Science 2                                                                                                                                                                                                                                                                                                                                                                                                                                                                                                                                                                                                                                                                                                                                                                                                                                                                                                                                                                                                                                                                                                                                                                                                                                                                                                                                                                                                                                                                                                                                                                                                                                                                                                                                                                                                                                                                                                                                                                                                                                                                                                               | 00                                                                                                                                                                                                     |                                                                                                                                                                                                                                |                                 |
| Re   | sponse to<br>cial needs        | Basic skills                                      | Statistics ★ Negotiation Skills Introduction to the Internet Computer Literacy                                                  | 21 eer sig                                                     | $\mathbf{O}\mathbf{O}$                                                                                                                                                                                                                                                                                      | dia Prod<br>Volunteer A vities<br>ata Mining<br>oduction                                                         | 2 2 2              | International In | Career signal<br>r P V<br>Database Systems<br>Special and (10                                                                                                                                          | 2 2 2 2 2 2 2 2 2 2 2 2 2 2 2 2 2 2 2 2                                                                                                                                                                                        |                                 |
| Ro   | quired Subj                    | ects (*1)                                         | Introduction to Management ★<br>Fundamental Mathematics ☆<br>Accounting I ★                                                     | 2 Introduction to Marketing ★ 2<br>2<br>2                      |                                                                                                                                                                                                                                                                                                             | Advanced Numernatics                                                                                             | 2 2                | Production Management ★ 2<br>Legal Strategy in Business ★ 2<br>2                                                                                                                                                                                                                                                                                                                                                                                                                                                                                                                                                                                                                                                                                                                                                                                                                                                                                                                                                                                                                                                                                                                                                                                                                                                                                                                                                                                                                                                                                                                                                                                                                                                                                                                                                                                                                                                                                                                                                                                                                                                               | Business Ethics ★                                                                                                                                                                                      | 2                                                                                                                                                                                                                              | Global<br>Managem<br>(Capstone) |
| Ac   | counting &                     | Finance (AF)                                      |                                                                                                                                 |                                                                |                                                                                                                                                                                                                                                                                                             | Financial Accounting I                                                                                           |                    | Cost Accounting 2<br>Corporate Finance 2                                                                                                                                                                                                                                                                                                                                                                                                                                                                                                                                                                                                                                                                                                                                                                                                                                                                                                                                                                                                                                                                                                                                                                                                                                                                                                                                                                                                                                                                                                                                                                                                                                                                                                                                                                                                                                                                                                                                                                                                                                                                                       | Advanced Accounting                                                                                                                                                                                    | 2     Financial Market and Institutions     2       2     International Finance     2       2     Investment and Securities Analysis     2       2     Investment. Strategy     2       2     Special Lecture in Finance     2 |                                 |
| Ma   | arketing (M)                   |                                                   |                                                                                                                                 |                                                                |                                                                                                                                                                                                                                                                                                             | Marketing Research<br>Brand Management                                                                           | 2 2                | Consumer Behavior         2           Promotion and Sales Management         2           Supply Chain Management         2                                                                                                                                                                                                                                                                                                                                                                                                                                                                                                                                                                                                                                                                                                                                                                                                                                                                                                                                                                                                                                                                                                                                                                                                                                                                                                                                                                                                                                                                                                                                                                                                                                                                                                                                                                                                                                                                                                                                                                                                     | International Marketing<br>Service Management                                                                                                                                                          | Product Development 2     Special Lecture in Marketing 2                                                                                                                                                                       |                                 |
| Str  | ategic Man<br>ganization (     | agement &<br>SMO)                                 |                                                                                                                                 |                                                                |                                                                                                                                                                                                                                                                                                             | Entrepreneurship                                                                                                 | 2                  | Strategic Management 2<br>Supply Chain Management 2                                                                                                                                                                                                                                                                                                                                                                                                                                                                                                                                                                                                                                                                                                                                                                                                                                                                                                                                                                                                                                                                                                                                                                                                                                                                                                                                                                                                                                                                                                                                                                                                                                                                                                                                                                                                                                                                                                                                                                                                                                                                            | International Transactions<br>Family Business Management<br>International Logistics                                                                                                                    | 2                                                                                                                                                                                                                              |                                 |
| line | ovation & Economics (IE)       |                                                   |                                                                                                                                 |                                                                |                                                                                                                                                                                                                                                                                                             | 2                                                                                                                | Entrepreneurship 2 | Technology Management<br>Operations Research                                                                                                                                                                                                                                                                                                                                                                                                                                                                                                                                                                                                                                                                                                                                                                                                                                                                                                                                                                                                                                                                                                                                                                                                                                                                                                                                                                                                                                                                                                                                                                                                                                                                                                                                                                                                                                                                                                                                                                                                                                                                                   | 2     Asian Economy     2       2     International Economics     2       2     International Political Economy     2       2     Development Economics     2       Special Lecture in Economics     2 |                                                                                                                                                                                                                                |                                 |
| -    | M Common                       | n (*1)                                            |                                                                                                                                 |                                                                |                                                                                                                                                                                                                                                                                                             |                                                                                                                  | C C C C C C        | APM Field Study 2<br>Special Lecture (Management) 2                                                                                                                                                                                                                                                                                                                                                                                                                                                                                                                                                                                                                                                                                                                                                                                                                                                                                                                                                                                                                                                                                                                                                                                                                                                                                                                                                                                                                                                                                                                                                                                                                                                                                                                                                                                                                                                                                                                                                                                                                                                                            | Business Case Analysis & Communication 2<br>Management Information Systems 2                                                                                                                           | 2 Business Internship 2                                                                                                                                                                                                        |                                 |
| Se   | minar (*2)                     | · · · · ·                                         |                                                                                                                                 |                                                                |                                                                                                                                                                                                                                                                                                             |                                                                                                                  |                    |                                                                                                                                                                                                                                                                                                                                                                                                                                                                                                                                                                                                                                                                                                                                                                                                                                                                                                                                                                                                                                                                                                                                                                                                                                                                                                                                                                                                                                                                                                                                                                                                                                                                                                                                                                                                                                                                                                                                                                                                                                                                                                                                | Major Seminar I                                                                                                                                                                                        | 2 Major Seminar II 2                                                                                                                                                                                                           | Research Sen<br>Untergraduate 7 |

Curriculum

AY 2017 Curriculum Outline: APM

88

Study at APU

AY 2017 Curriculum Outline: APM

Curriculum

Co

se Registration

tions and Grading

Seminar Subjects

Off-campus Study Proj

★ Required Subjects (Refer to p.58)

- Required Subjects (Mathematics) (Refer to p.60)
   \*1 Credits earned from subjects designated as "Required Subjects" and "APM Common" will not be counted towards any of the Areas of Study. \*2 Up to 4 credits earned from subjects designated as "Seminar Subjects" will be counted towards all Areas of Study.