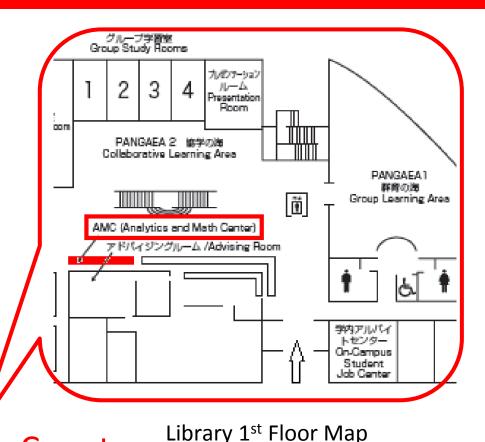

----------------------------|
| Fundamental | <b>Registered by Student</b>                         |
| Mathematics | Students are strongly recommended to take            |
| (Major)     | these subjects in the early stages of their studies. |
| Advanced    | <b>Registered by Student</b>                         |
| Mathematics | Students are strongly recommended to take            |
| (Major)     | these subjects in the early stages of their studies. |

### **AMC (Analytics and Math Center)**

#### What is the AMC?

If you have math questions our tutors can help!

- I don't understand what I'm studying in class...
- I don't know how to solve this problem...
   If you need help with math, come to the AMC!

Support Offered For: Fundamental Mathematics,

**Advanced Mathematics, Statistics** 



Location: 1<sup>st</sup> floor of APU Library, next to Reference Counter

\* Check the Campus Terminal at the beginning of April for hours of operation and information about making reservations.

Please contact the Academic Office if you have any questions about the AMC

#### **APM: Graduation Requirements**

- 1 Enroll for at least four years
- 2 Complete at least 124 credits total
- 3 Complete required language subjects
  - (or be exempted from required language subjects)
- 4 Fulfill the credit requirements for each subject field
- 5 Complete at least 20 credits of subjects held in English (This requirement applies only to Japanese-basis domestic students)
- 6 Complete APM Required Subjects (all 22 credits)
- 7 Complete at least 2 credits from APM Required Subjects (Mathematics)

####