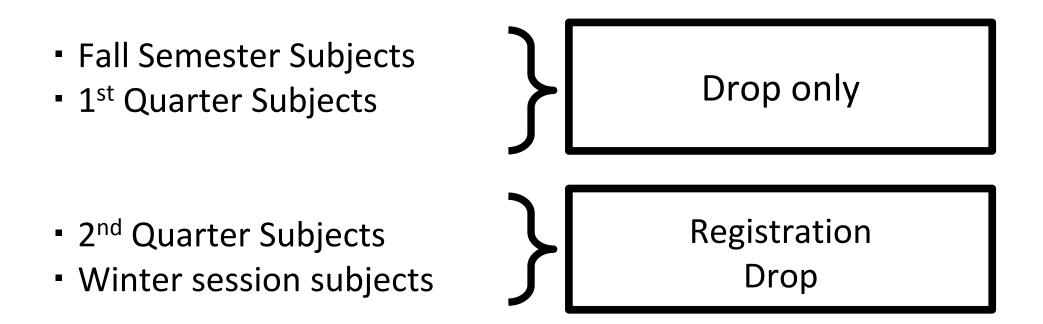

tal Mathematics"      | Available from 1 <sup>st</sup> semester                                                                                                               |  |  |  |
| "Advanced Mathematics"         | Available from 3 <sup>rd</sup> semester                                                                                                               |  |  |  |

## **Registration Schedule**

#### **Course registration periods and correction periods**



#### **Course Registration Period B**



- Fall Semester Subjects
- 1<sup>st</sup> Quarter Subjects
- 2<sup>nd</sup> Quarter Subjects
- Winter Session Subjects

# Registration

\*Registration of major subjects from other college (available from 2<sup>nd</sup> year)

## **Academic Calendar**



## **Correction Period 1**





## **Academic Calendar**



### **Correction Period 2**



## **Academic Calendar**



| Period                                              | Semester<br>Courses | 1 <sup>st</sup> Quarter Courses | 2 <sup>nd</sup> Quarter<br>Courses | Session Courses |
|-----------------------------------------------------|---------------------|---------------------------------|------------------------------------|-----------------|
| Pg. 133                                             | Add / Drop          | Add / Drop                      | Add / Drop                         | Add / Drop      |
|                                                     | Add / Drop          | Add / Drop                      | Add / Drop                         | Add / Drop      |
| Correction Period<br>1<br>(1 <sup>st</sup