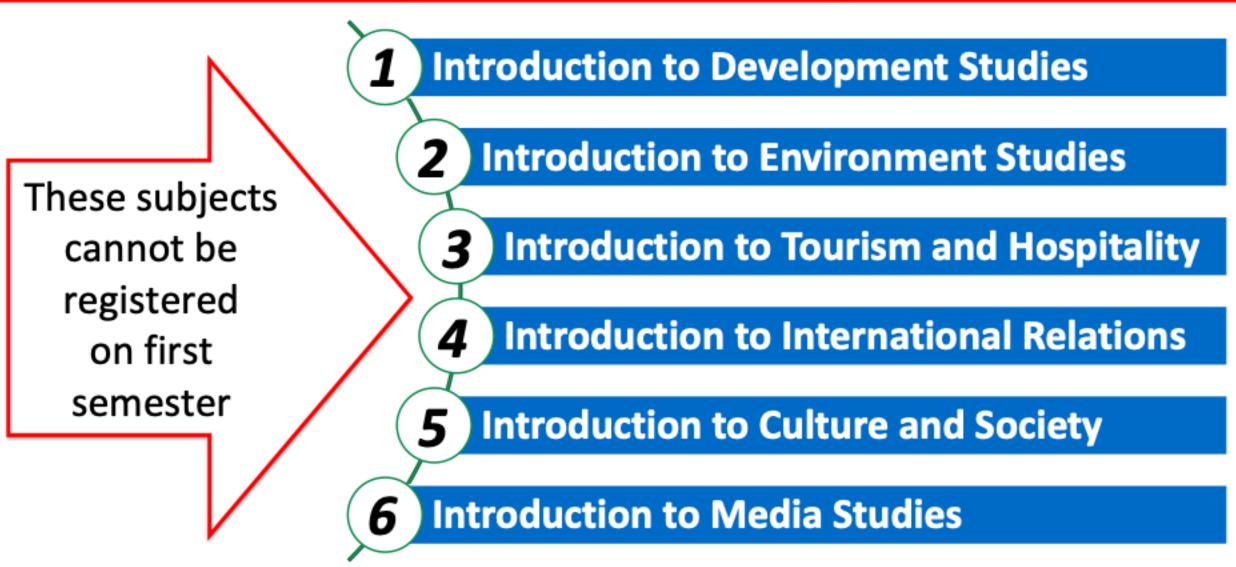

### **APM: Area of Study**

The College of International Management has established four Areas of Study in order to support the development of future business people with high professional ethics and the ability to discover and resolve management issues. Students will acquire a knowledge of management and a deep understanding of diverse societies, cultures and traditions and also interact with individuals from a variety of backgrounds in the world of international business.

Once students have completed 12 or more credits from among the designated subjects for the Area of Study (seminar subjects can be included up to 4 credits in the 12 credits) and registered for their Area of Study via Campusmate during the designated registration period, the name of that Area of Study will be noted on their diploma.