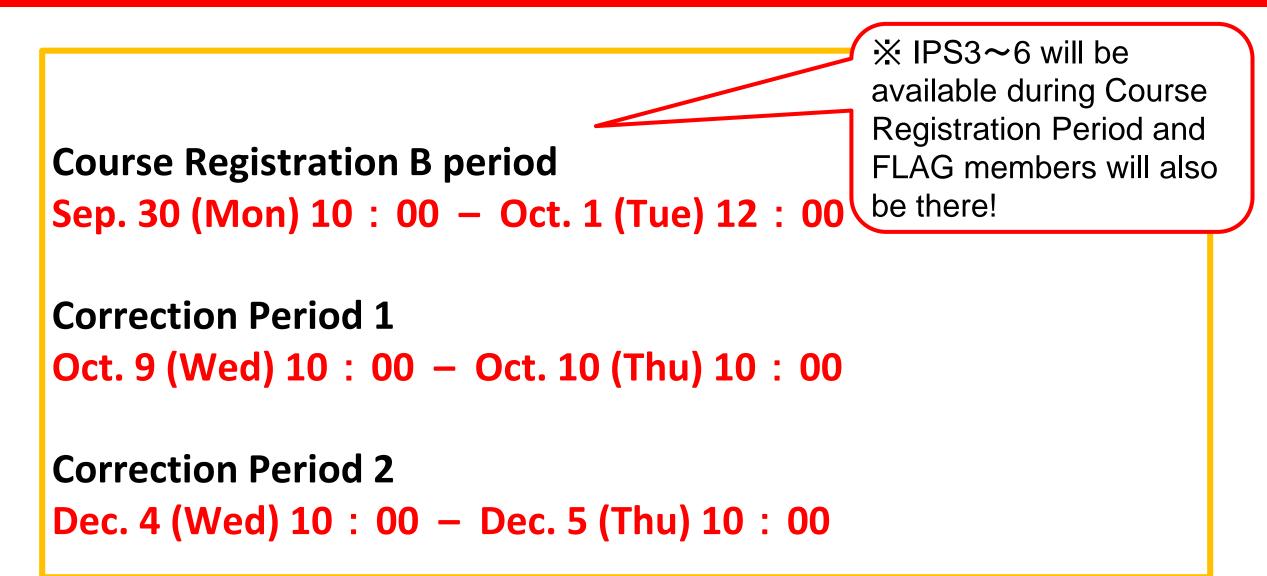

| Add / Drop      |
| Correction Period<br>2<br>(2 <sup>nd</sup> Quarter) | Non-modifiable      | Non-modifiable                  | Drop                               | Add / Drop      |

■ Note on Course Registration Period A:

- Course Registration for Language Education Subjects, Common Liberal Arts Subjects (with exceptions), Major Education Subjects (Own College) possible.
- Registration Period A dates differ for each college. Students may only register for courses according to the Course Registration Schedule of their own college.

## **Course Registration Priority**



- The University will choose the higher GPA (cumulative GPA or semester GPA) to decide the priorities
- Priority system is ONLY applied to Course Registration Period A

## **Course Registration Schedule**





# **Syllabus**

The syllabus will be demonstrated below.

- Semester Lectures (Spring, Fall)
- Subjects, Classes
- Professor's Name
- Overview of Classes
- Requirement for Students
- Textbook, References, etc.

### Confirm first before registering your course!

## How to locate the Syllabus Webpage



#### https://portal2.apu.ac.jp/campusp/top.do

| <b>APU</b> Campus Terminal | Text Size L M S                                                                           |
|----------------------------|-------------------------------------------------------------------------------------------|
| Public Message Not Found.  | Japanese • English<br>User ID<br>Password<br>Login                                        |
|                            | <ul> <li>Search by course</li> <li>Search by i