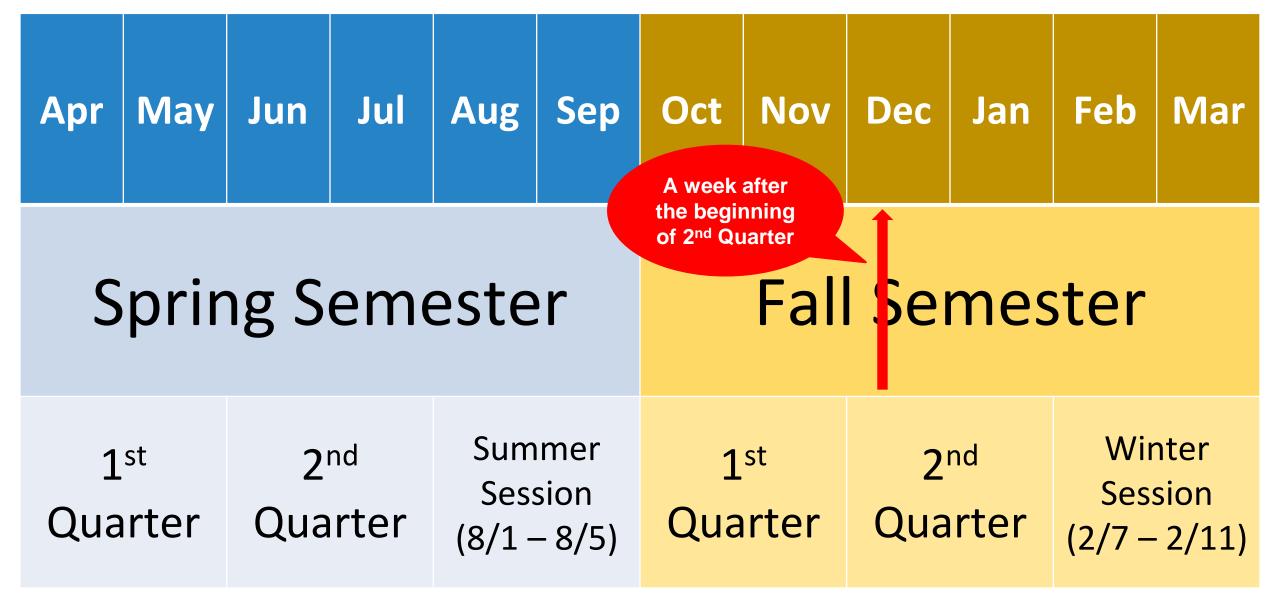

|  |  |  |
| "Advanced Mathematics"         | Available from 3 <sup>rd</sup> semester                                                                                                               |  |  |  |

## **Registration Schedule**

#### **Course registration periods and correction periods**



#### **Course Registration Period B**



- Fall Semester Subjects
- 1<sup>st</sup> Quarter Subjects
- 2<sup>nd</sup> Quarter Subjects
- Winter Session Subjects

# Registration

\*Registration of major subjects from other college (available from 2<sup>nd</sup> year)

## **Academic Calendar**



## **Correction Period 1**





## **Academic Calendar**



### **Correction Period 2**



## **Academic Calendar**



| Period                                              | Semester<br>Courses | 1 <sup>st</sup> Quarter Courses | 2 <sup>nd</sup> Quarter<br>Courses | Session Courses |
|-----------------------------------------------------|---------------------|---------------------------------|------------------------------------|-----------------|
| Pg. 133                                             | Add / Drop          | Add / Drop                      | Add / Drop                         | Add / Drop      |
|                                                     | Add / Drop          | Add / Drop                      | Add / Drop                         | Add / Drop      |
| Correction Period<br>1<br>(1 <sup>st</sup> Quarter) | Drop                | Drop                            | Add / Drop