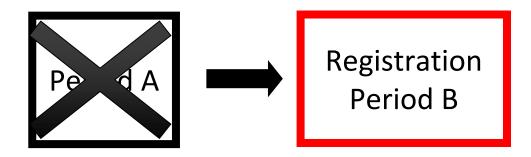

until the subject is completed)                                     |  |  |  |
| "Global Management (Capstone)" | Automatically registered at 7 <sup>th</sup> semester;<br>can be cancelled by the student<br>(automatically registered until the subject is completed) |  |  |  |
| "Fundamental Mathematics"      | Available from 1 <sup>st</sup> semester                                                                                                               |  |  |  |
| "Advanced Mathematics"         | Available from 3 <sup>rd</sup> semester                                                                                                               |  |  |  |

## **Registration Schedule**

#### **Course registration periods and correction periods**



#### **Course Registration Period B**



- Fall Semester Subjects
- 1<sup>st</sup> Quarter Subjects
- 2<sup>nd</sup> Quarter Subjects
- Winter Session Subjects

# Registration

\*Registration of major subjects from other college (available from 2<sup>nd</sup> year)

## **Academic Calendar**



## **Correction Period 1**





## **Academic Calendar**



### **Correction Period 2**



## **Academic Calendar**



| Period                                              | Semester<br>Courses | 1 <sup>st</sup> Quarter Courses | 2 <sup>nd</sup> Quarter<br>Courses | Session Courses |
|-----------------------------------------------------|---------------------|---------------------------------|------------------------------------|-----------------|
| Pg. 133                                             | Add / Drop          | Add / Drop