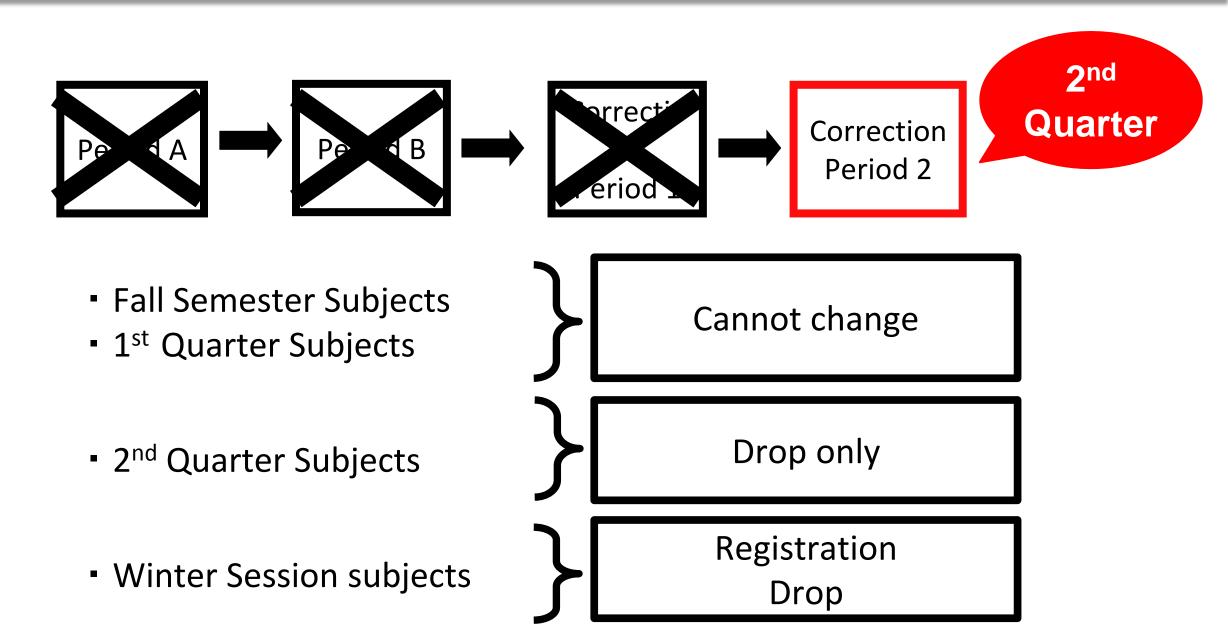

ster                                                                                                               |  |  |  |
| "Advanced Mathematics"         | Available from 3 <sup>rd</sup> semester                                                                                                               |  |  |  |

## **Registration Schedule**

#### **Course registration periods and correction periods**



#### **Course Registration Period B**



- Fall Semester Subjects
- 1<sup>st</sup> Quarter Subjects
- 2<sup>nd</sup> Quarter Subjects
- Winter Session Subjects

# Registration

\*Registration of major subjects from other college (available from 2<sup>nd</sup> year)

## **Academic Calendar**



## **Correction Period 1**





## **Academic Calendar**



### **Correction Period 2**



## **Academic Calendar**



| Period                                              | Semester<br>Courses | 1 <sup>st</sup> Quarter Courses | 2 <sup>nd</sup> Quarter<br>Courses | Session Courses |
|-----------------------------------------------------|---------------------|---------------------------------|------------------------------------|-----------------|
| Pg. 133                                             | Add / Drop          | Add / Drop                      | Add / Drop                         | Add / Drop      |
|                                                     | Add / Drop          | Add / Drop                      | Add / Drop                         | Add / Drop      |
| Correction Period<br>1<br>(1 <sup>st</sup> Quarter) | Drop                | Drop