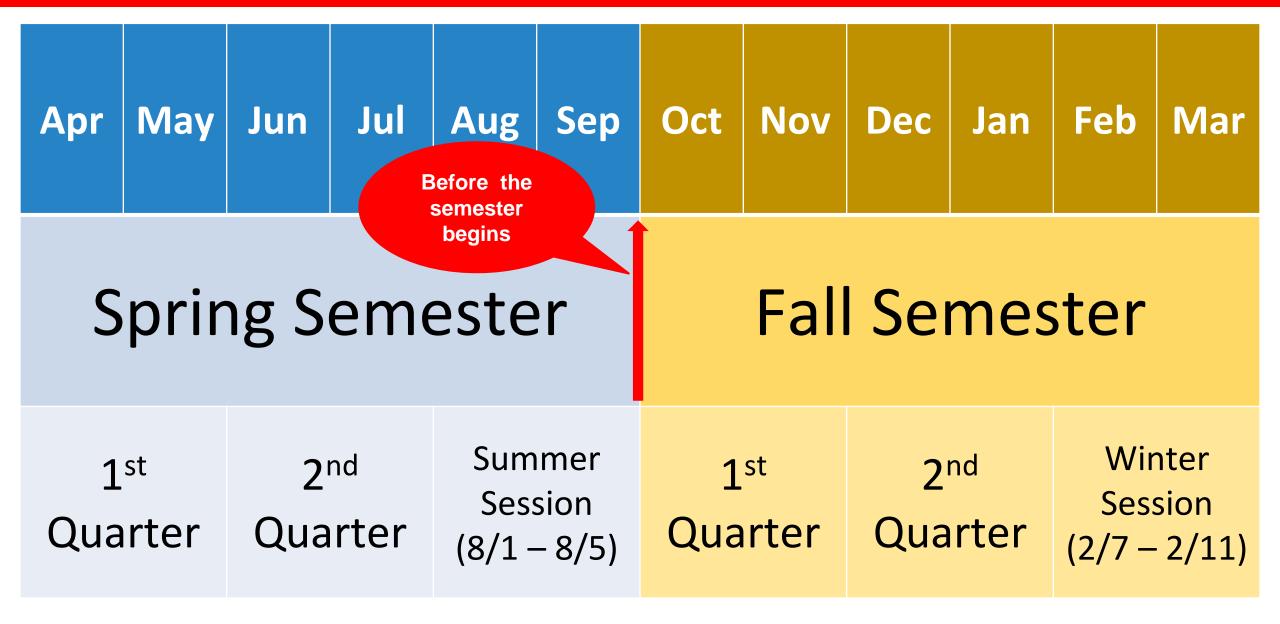

ompleted) |  |  |  |
| "Fundamental Mathematics"      | Available from 1 <sup>st</sup> semester                                                                                                               |  |  |  |
| "Advanced Mathematics"         | Available from 3 <sup>rd</sup> semester                                                                                                               |  |  |  |

## **Registration Schedule**

#### **Course registration periods and correction periods**



#### **Course Registration Period B**



- Fall Semester Subjects
- 1<sup>st</sup> Quarter Subjects
- 2<sup>nd</sup> Quarter Subjects
- Winter Session Subjects

# Registration

\*Registration of major subjects from other college (available from 2<sup>nd</sup> year)

## **Academic Calendar**



## **Correction Period 1**





## **Academic Calendar**



### **Correction Period 2**



## **Academic Calendar**



| Period                                              | Semester<br>Courses | 1 <sup>st</sup> Quarter Courses | 2 <sup>nd</sup> Quarter<br>Courses | Session Courses |
|-----------------------------------------------------|---------------------|---------------------------------|------------------------------------|-----------------|
| Pg. 133                                             | Add / Drop          | Add / Drop                      | Add / Drop                         | Add / Drop      |
|                                                     | Add / Drop          | Add / Drop                      | Add / Drop                         | Add / Drop      |
| Correctio