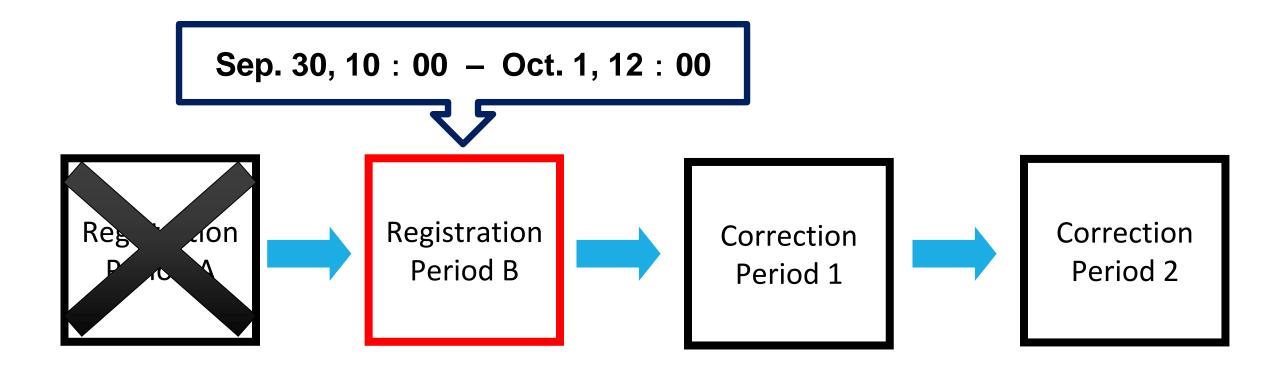

p> semester<br>(automatically registered until the subject is completed)                                     |  |  |  |
| "Global Management (Capstone)" | Automatically registered at 7 <sup>th</sup> semester;<br>can be cancelled by the student<br>(automatically registered until the subject is completed) |  |  |  |
| "Fundamental Mathematics"      | Available from 1 <sup>st</sup> semester                                                                                                               |  |  |  |
| "Advanced Mathematics"         | Available from 3 <sup>rd</sup> semester                                                                                                               |  |  |  |

## **Registration Schedule**

#### **Course registration periods and correction periods**



#### **Course Registration Period B**



- Fall Semester Subjects
- 1<sup>st</sup> Quarter Subjects
- 2<sup>nd</sup> Quarter Subjects
- Winter Session Subjects

# Registration

\*Registration of major subjects from other college (available from 2<sup>nd</sup> year)

## **Academic Calendar**



## **Correction Period 1**





## **Academic Calendar**



### **Correction Period 2**



## **Academic Calendar**



| Period                                              | Semester<br>Courses | 1 <sup>st</sup> Quarter Courses | 2 <sup>nd</sup> Quarter<br>Courses | Session Courses |
|-----------------------------------------------------|---------------------|---------------------------------|------------------------------------|-----------------|
| Pg. 133