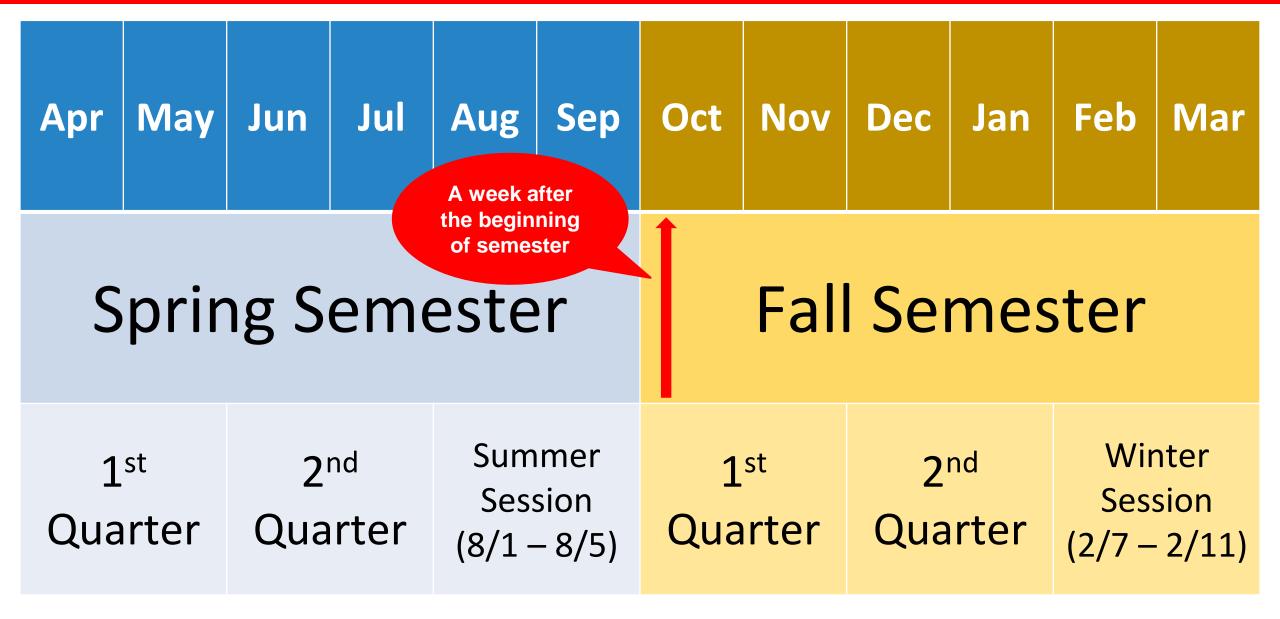

lable from 1 <sup>st</sup> semester                                                                                                               |  |  |  |
| "Advanced Mathematics"         | Available from 3 <sup>rd</sup> semester                                                                                                               |  |  |  |

## **Registration Schedule**

#### **Course registration periods and correction periods**



#### **Course Registration Period B**



- Fall Semester Subjects
- 1<sup>st</sup> Quarter Subjects
- 2<sup>nd</sup> Quarter Subjects
- Winter Session Subjects

# Registration

\*Registration of major subjects from other college (available from 2<sup>nd</sup> year)

## **Academic Calendar**



## **Correction Period 1**





## **Academic Calendar**



### **Correction Period 2**



## **Academic Calendar**



| Period                                              | Semester<br>Courses | 1 <sup>st</sup> Quarter Courses | 2 <sup>nd</sup> Quarter<br>Courses | Session Courses |
|-----------------------------------------------------|---------------------|---------------------------------|------------------------------------|-----------------|
| Pg. 133                                             | Add / Drop          | Add / Drop                      | Add / Drop                         | Add / Drop      |
|                                                     | Add / Drop          | Add / Drop                      | Add / Drop                         | Add / Drop      |
| Correction Period<br>1<br>(1 <sup>st</sup> Quarter) | Drop