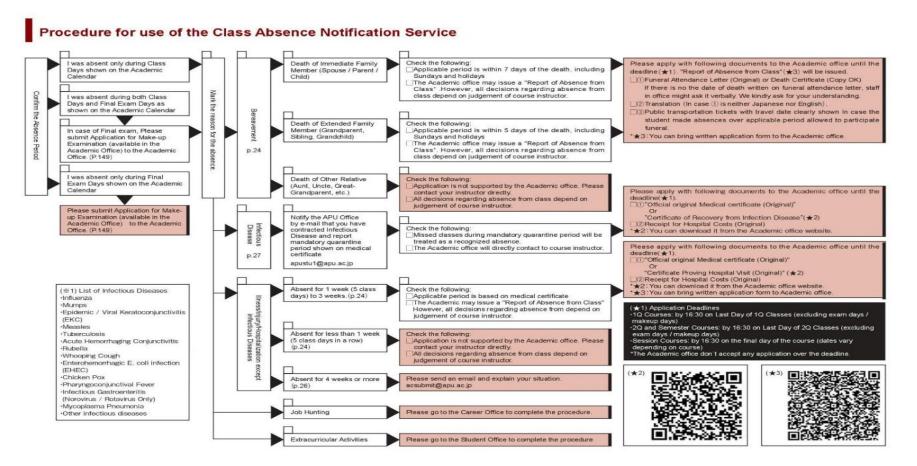

Office<br>(Bldg. B, 1 <sup>st</sup> floor) | Mon, Wed–Fri<br>10:00 – 16:30<br>Tue<br>11:30 – 16:30<br>(Office Hours for<br>Spring 2020 are<br>subject to change) |

In the event that you cannot attend classes due to unavoidable reasons, please inform your instructors. Each instructor will determine how to handle your absence in these cases.

- Infectious Diseases
- Short-term Absence : 1 ( 5 class days in a row ) 3 weeks
- Long-term Absence
- Others (Job Hunting, Extracurricular Activities)
- APU does not authorize absences other than due to Infectious Diseases under any circumstances.
- The procedure will differ depending on the cases.

**※** p.24 in Academic Handbook for further information!

#### Please read the Academic Handbook p.29 for further information and follow the directions.



XPlease check the Academic Office Website for the latest information in regard to Class Absences for Spring AY 2020

# **Application for Credit Transfer**

#### A maximum total of 60 credits of all types of credits may be transferred to APU.

| Timing of<br>Credits Acquiring | Program & Type of Credits