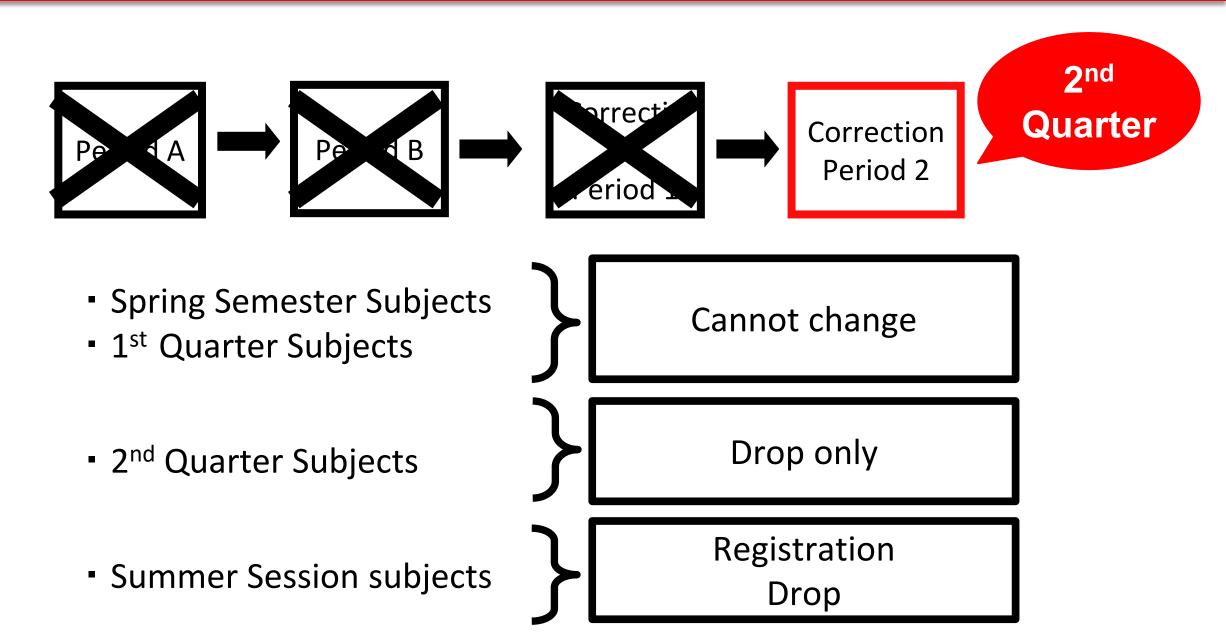

cancelled by the student<br>(automatically registered until the subject is completed) |
| "Fundamental Mathematics"      | Available from 1 <sup>st</sup> semester                                                                                                               |
| "Advanced Mathematics"         | Available from 3 <sup>rd</sup> semester                                                                                                               |

## **Registration Schedule**

## **Course registration periods and correction periods**



#### **Course Registration Period B**



\*Registration of major subjects from other college (available from 2<sup>nd</sup> year)

# **Academic Calendar**



## **Correction Period 1**





# **Academic Calendar**



## **Correction Period 2**



# **Academic Calendar**



| Period                                              | Semester<br>Courses | 1 <sup>st</sup> Quarter Courses | 2 <sup>nd</sup> Quarter<br>Courses | Session Courses |
|-----------------------------------------------------|---------------------|---------------------------------|------------------------------------|-----------------|
| p.133                                               | Add / Drop          | Add / Drop                      | Add / Drop                         | Add / Drop      |
|                                                     | Add / Drop          | Add / Drop                      | Add / Drop                         | Add / Drop      |
| Correction Period<br>1<br>(1 <sup>st</sup> Quarter) | Drop                | Drop