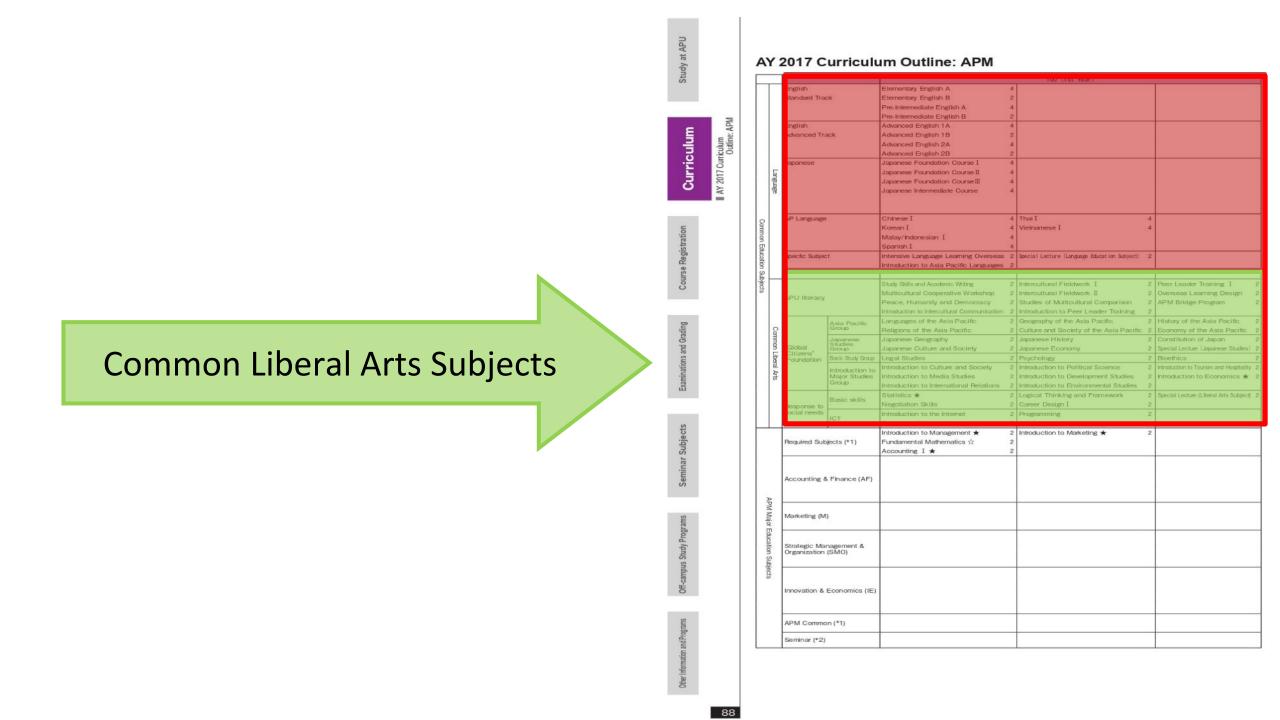

## **2020 Curriculum Description**

Study at APU

AY 2017 Curriculum Outline: APM

English

APM Common (\*1)

Seminar (\*2)

Elementary English A

100 (1st Year)