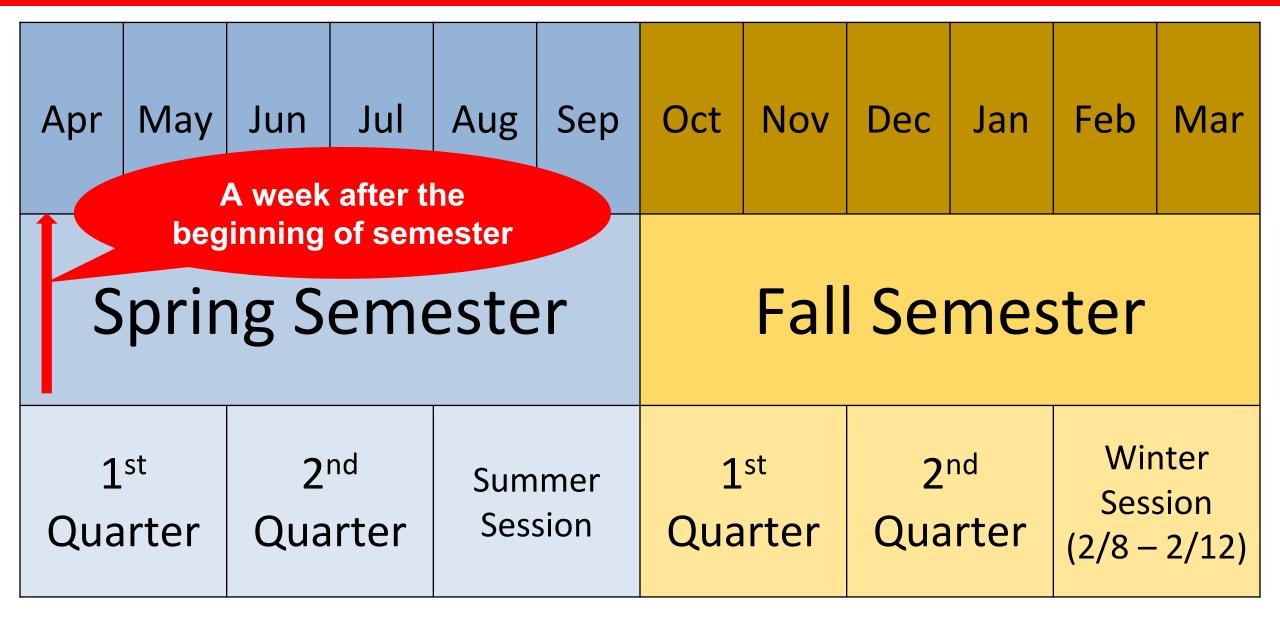

p>th</sup> semester;<br>can be cancelled by the student<br>(automatically registered until the subject is completed) |
| "Fundamental Mathematics"      | Available from 1 <sup>st</sup> semester                                                                                                               |
| "Advanced Mathematics"         | Available from 3 <sup>rd</sup> semester                                                                                                               |

## **Registration Schedule**

## **Course registration periods and correction periods**



#### **Course Registration Period B**



\*Registration of major subjects from other college (available from 2<sup>nd</sup> year)

# **Academic Calendar**



## **Correction Period 1**





# **Academic Calendar**



## **Correction Period 2**



# **Academic Calendar**



| Period                                              | Semester<br>Courses | 1 <sup>st</sup> Quarter Courses | 2 <sup>nd</sup> Quarter<br>Courses | Session Courses |
|-----------------------------------------------------|---------------------|---------------------------------|------------------------------------|-----------------|
| p.133                                               | Add / Drop          | Add / Drop                      | Add / Drop                         | Add / Drop      |
|                                                     | Add / Drop          | Add / Drop                      | Add / Drop                         | Add / Drop      |
| Correction Period<br>1<br>(1 <sup>st</sup> Quarter) | Drop