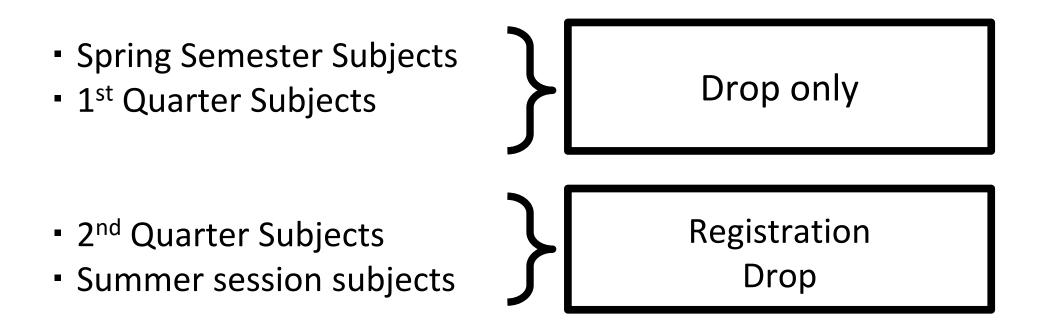

tically registered at 7 <sup>th</sup> semester;<br>can be cancelled by the student<br>(automatically registered until the subject is completed) |
| "Fundamental Mathematics"      | Available from 1 <sup>st</sup> semester                                                                                                               |
| "Advanced Mathematics"         | Available from 3 <sup>rd</sup> semester                                                                                                               |

## **Registration Schedule**

## **Course registration periods and correction periods**



#### **Course Registration Period B**



\*Registration of major subjects from other college (available from 2<sup>nd</sup> year)

# **Academic Calendar**



## **Correction Period 1**





# **Academic Calendar**



## **Correction Period 2**



# **Academic Calendar**



| Period                                              | Semester<br>Courses | 1 <sup>st</sup> Quarter Courses | 2 <sup>nd</sup> Quarter<br>Courses | Session Courses |
|-----------------------------------------------------|---------------------|---------------------------------|------------------------------------|-----------------|
| p.133                                               | Add / Drop          | Add / Drop                      | Add / Drop                         | Add / Drop      |
|                                                     | Add / Drop          | Add / Drop                      | Add / Drop                         | Add / Drop      |
| Correction Period<br>1<br>(1 <sup>st</sup> Q