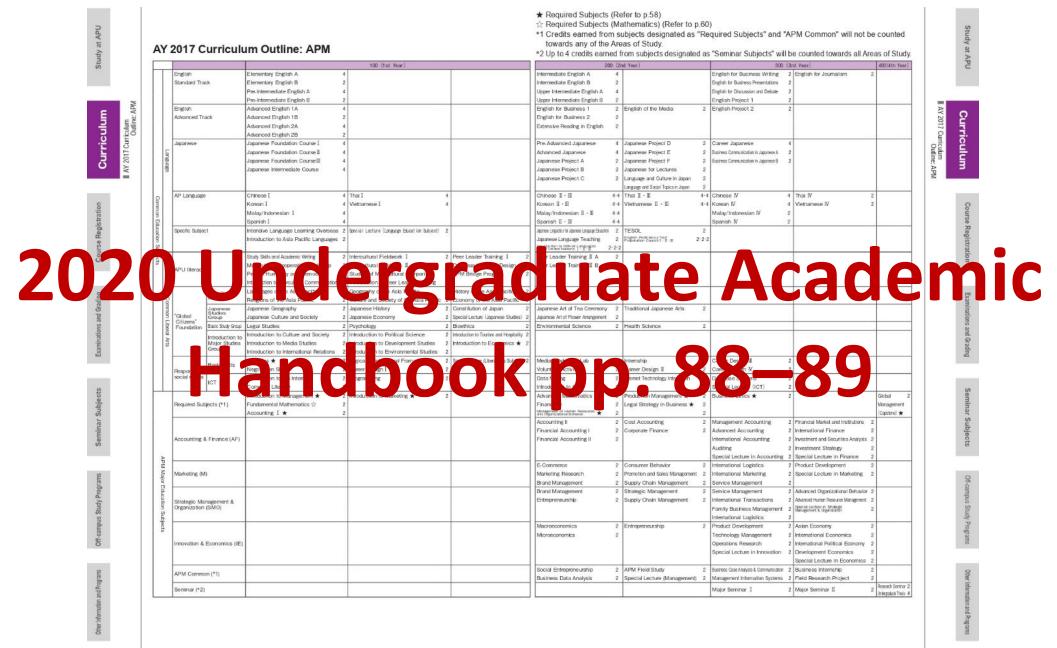

## **2020 Curriculum Description**

Study at APU

AY 2017 Curriculum Outline: APM

English

APM Common (\*1)

Seminar (\*2)

Elementary English A

100 (1st Year)