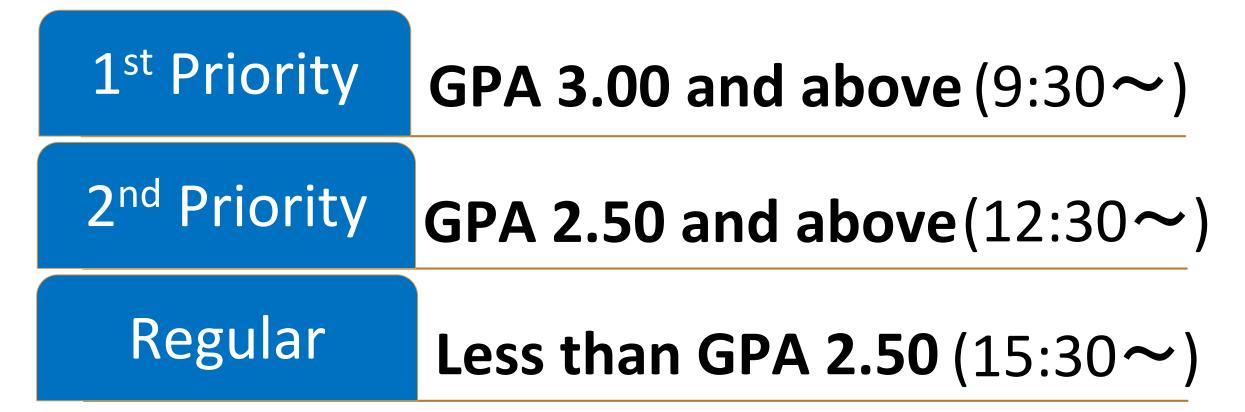

#### SEMESTER GPA

- Calculated using only the grades acquired in the present semester.
- Used for Scholarships, Course Registration Priority.

#### CUMULATIVE GPA

•Calculated from the time of a student's enrollment through to the student's last semester.

•Used for applying: Grade Reports, Exchange Programs, Accelerated Graduation Program, Course Registration Priority.