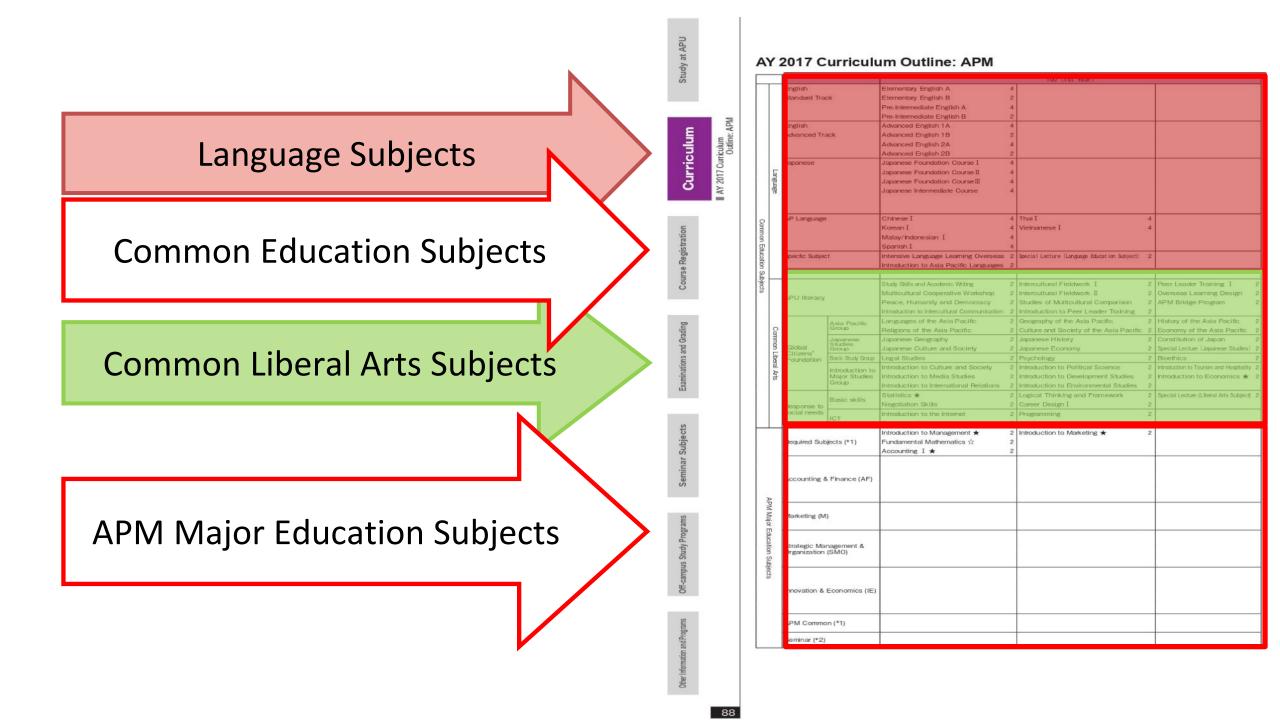

## **2020 Curriculum Description**

Study at APU

AY 2017 Curriculum Outline: APM

English

APM Common (\*1)

Seminar (\*2)

Elementary English A

100 (1st Year)