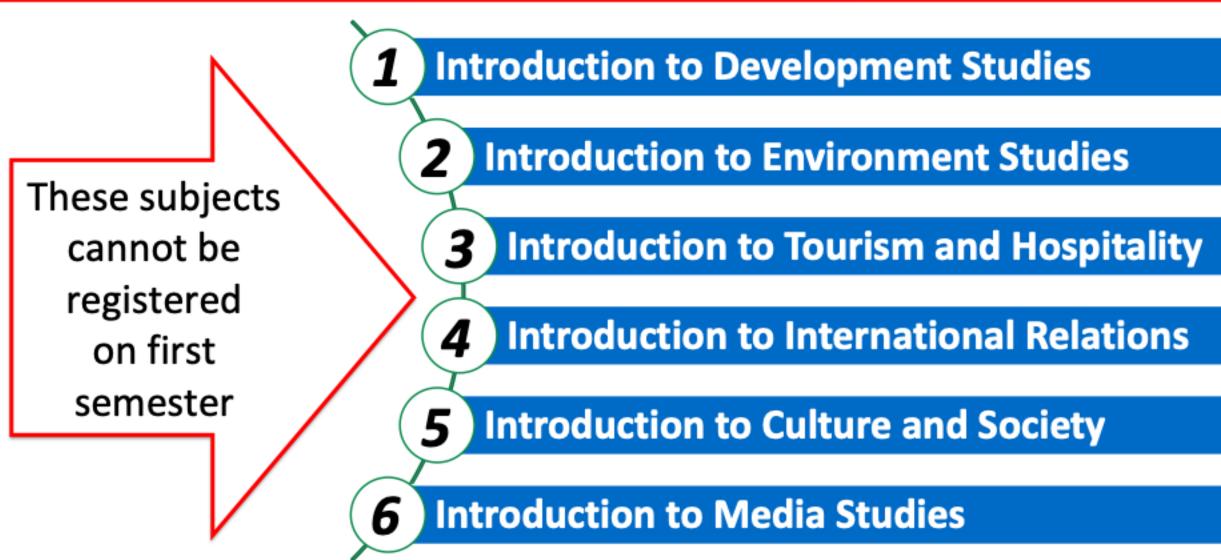

## **APM: Area of Study**

The College of International Management has established four Areas of Study in order to support the development of future business people with high professional ethics and the ability to discover and resolve management issues. Students will acquire a knowledge of management and a deep understanding of diverse societies, cultures and traditions and also interact with individuals from a variety of backgrounds in the world of international business.

Once students have completed 12 or more credits from among the designated subjects for the Area of Study (seminar subjects can be included up to 4 credits in the 12 credits) and registered for their Area of Study via Campusmate during the designated registration period, the name of that Area of Study will be noted on their diploma.