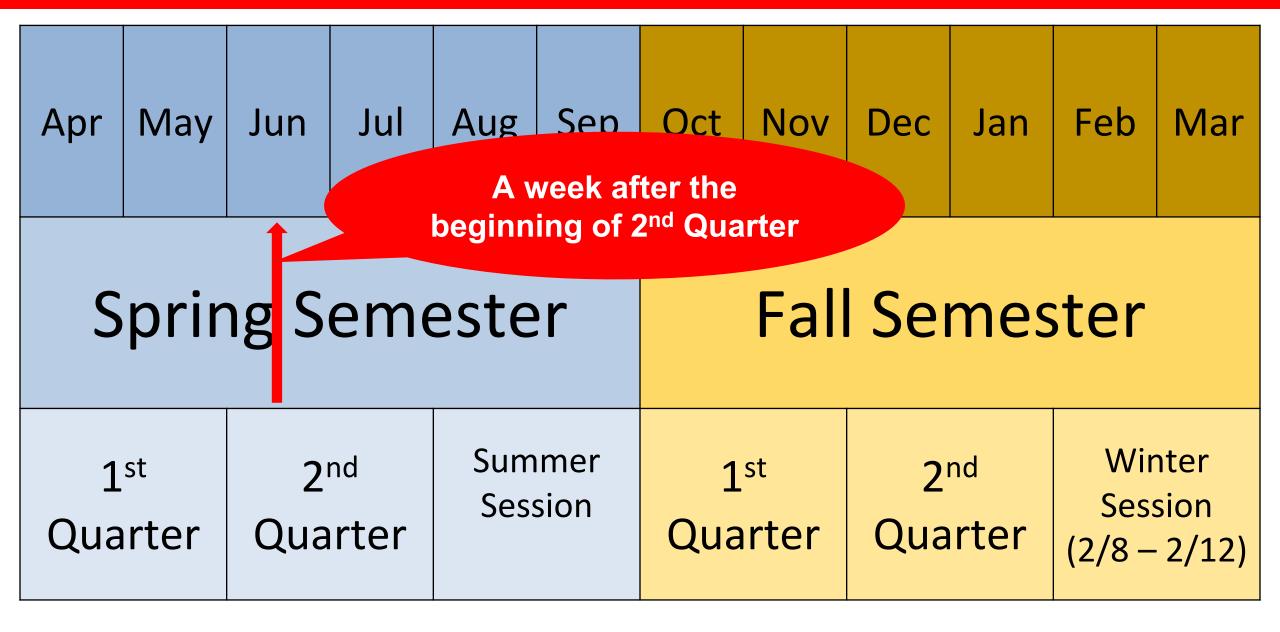

r>(automatically registered until the subject is completed) |
| "Fundamental Mathematics"      | Available from 1 <sup>st</sup> semester                                                                                                               |
| "Advanced Mathematics"         | Available from 3 <sup>rd</sup> semester                                                                                                               |

## **Registration Schedule**

## **Course registration periods and correction periods**



#### **Course Registration Period B**



\*Registration of major subjects from other college (available from 2<sup>nd</sup> year)

# **Academic Calendar**



## **Correction Period 1**





# **Academic Calendar**



## **Correction Period 2**



# **Academic Calendar**



| Period                                              | Semester<br>Courses | 1 <sup>st</sup> Quarter Courses | 2 <sup>nd</sup> Quarter<br>Courses | Session Courses |
|-----------------------------------------------------|---------------------|---------------------------------|------------------------------------|-----------------|
| p.133                                               | Add / Drop          | Add / Drop                      | Add / Drop                         | Add / Drop      |
|                                                     | Add / Drop          | Add / Drop                      | Add / Drop                         | Add / Drop      |
| Correction Period<br>1<br>(1 <sup>st</sup> Quarter) | Drop                | Drop                            | Add / Drop