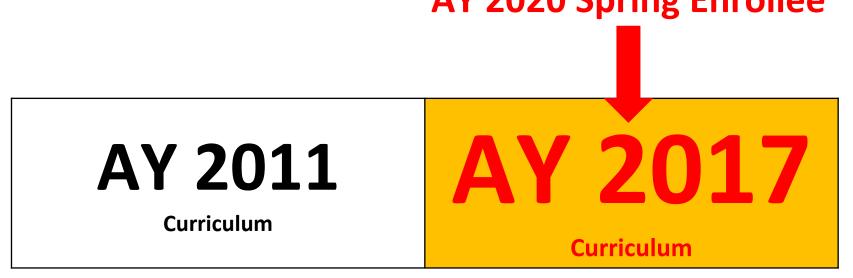

## Curriculum

A "curriculum" is a set of requirements for graduation and courses which may be taken. A student's curriculum is determined by the year of their enrollment, and with the exception of a change in enrollment status, it will not normally change. AY 2020 Spring Enrollee