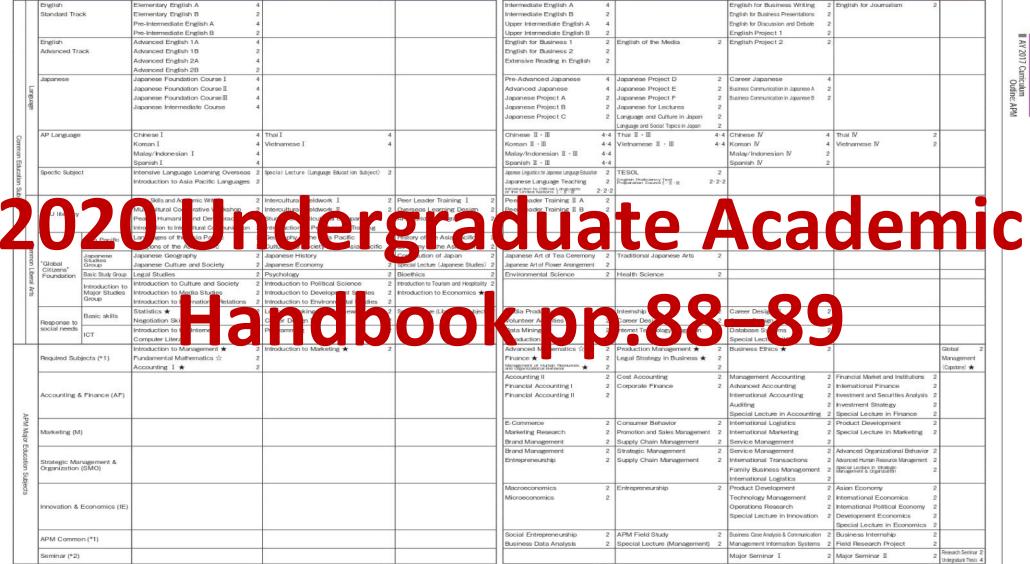

## **2020 Curriculum Description**

Study at APU

AY 2017 Curriculum Outline: APM

English

APM Common (\*1)

Seminar (\*2)

Elementary English A

100 (1st Year)