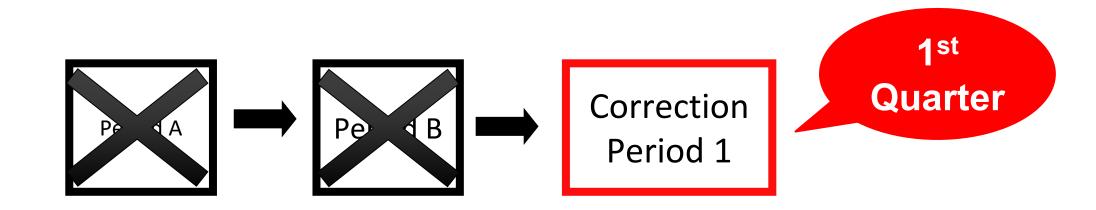

matically registered at 7 <sup>th</sup> semester;<br>can be cancelled by the student<br>(automatically registered until the subject is completed) |
| "Fundamental Mathematics"      | Available from 1 <sup>st</sup> semester                                                                                                               |
| "Advanced Mathematics"         | Available from 3 <sup>rd</sup> semester                                                                                                               |

## **Registration Schedule**

## **Course registration periods and correction periods**



#### **Course Registration Period B**



\*Registration of major subjects from other college (available from 2<sup>nd</sup> year)

# **Academic Calendar**



## **Correction Period 1**





# **Academic Calendar**



## **Correction Period 2**



# **Academic Calendar**



| Period                                              | Semester<br>Courses | 1 <sup>st</sup> Quarter Courses | 2 <sup>nd</sup> Quarter<br>Courses | Session Courses |
|-----------------------------------------------------|---------------------|---------------------------------|------------------------------------|-----------------|
| p.133                                               | Add / Drop          | Add / Drop                      | Add / Drop                         | Add / Drop      |
|                                                     | Add / Drop          | Add / Drop                      | Add / Drop                         | Add / Drop      |
| Correction Period<br>1<br>(1 <sup>st</sup>