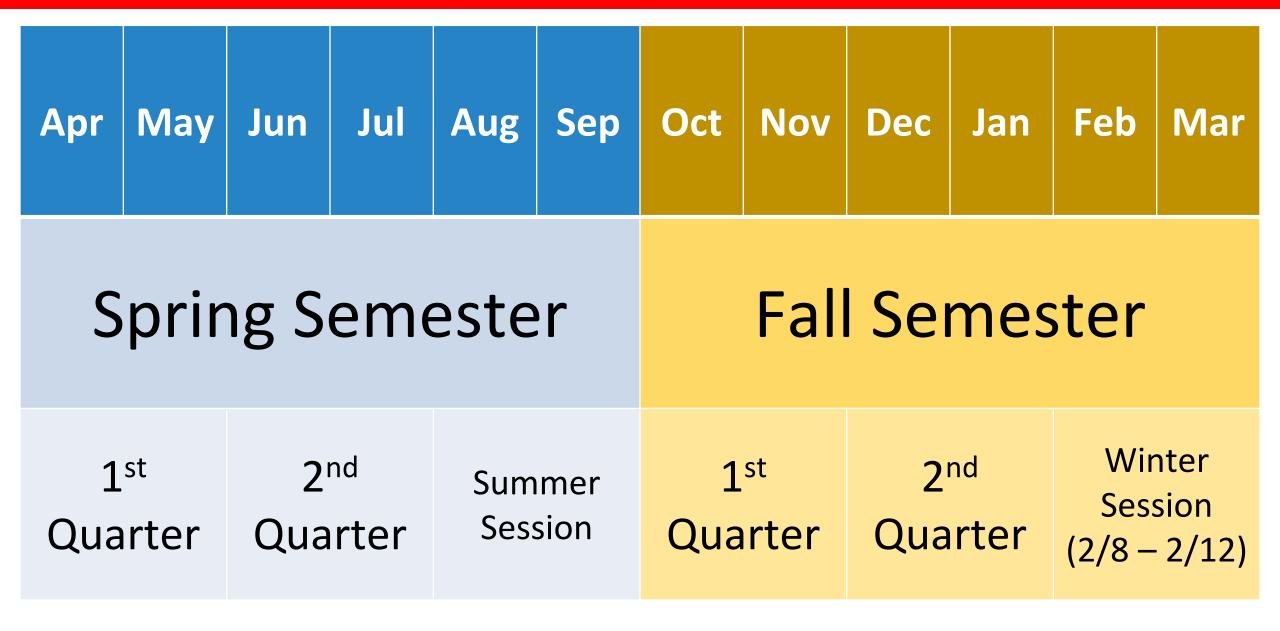

## **Course Registration Guidance**

2020 Spring APM English-basis APU Academic Office

## Contents



## **1. Academic Information**

## Curriculum

A "curriculum" is a set of requirements for graduation and courses which may be taken. A student's curriculum is determined by the year of their enrollment, and with the exception of a change in enrollment status, it will not normally change. AY 2020 Spring Enrollee



## The Flow of Credit Acquisition

Check the Course Timetable and Syllabus then choose your subjects

Course Registration

Get 100% attendance! Study! Do your homework!

Complete the requirements



## **Academic Calendar**



## **Course Types**

| Course Type         | Credits | Offered                      | Classes per<br>Week | Total No. of<br>Classes                 |
|---------------------|---------|------------------------------|---------------------|-----------------------------------------|
| Lecture             |         | Quarter-basis<br>(2 months)  | 2                   | 15                                      |
| Subjects            | 2       | Semester-basis<br>(4 months) | 1                   | *Final Examination during the last week |
| Seminar<br>Subjects | 2       | Semester-basis<br>(4 months) | 1                   | 15                                      |
| Language            | 4       | Semester-basis               | 4                   | 60                                      |
| S