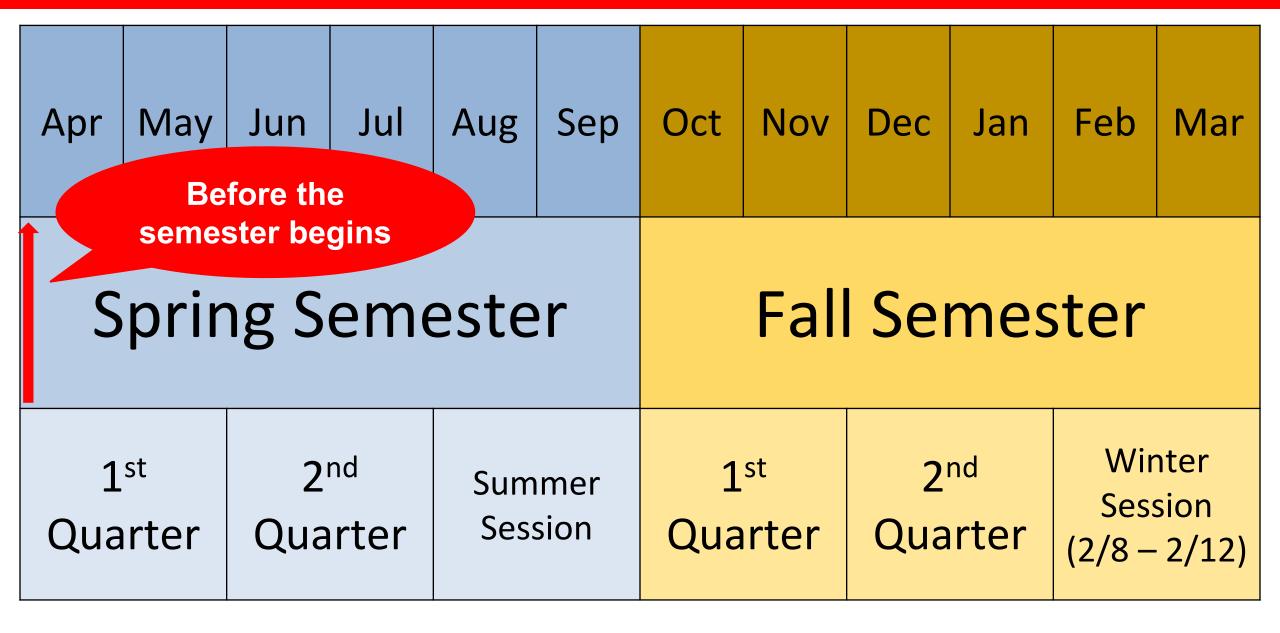

Management (Capstone)" | Automatically registered at 7 <sup>th</sup> semester;<br>can be cancelled by the student<br>(automatically registered until the subject is completed) |
| "Fundamental Mathematics"      | Available from 1 <sup>st</sup> semester                                                                                                               |
| "Advanced Mathematics"         | Available from 3 <sup>rd</sup> semester                                                                                                               |

## **Registration Schedule**

## **Course registration periods and correction periods**



#### **Course Registration Period B**



\*Registration of major subjects from other college (available from 2<sup>nd</sup> year)

# **Academic Calendar**



## **Correction Period 1**





# **Academic Calendar**



## **Correction Period 2**



# **Academic Calendar**



| Period                                              | Semester<br>Courses | 1 <sup>st</sup> Quarter Courses | 2 <sup>nd</sup> Quarter<br>Courses | Session Courses |
|-----------------------------------------------------|---------------------|---------------------------------|------------------------------------|-----------------|
| p.133                                               | Add / Drop          | Add / Drop                      | Add / Drop                         | Add / Drop      |
|                                                     | Add / Drop          | Add / Drop                      | Add / Drop                         | Add / Drop      |
| Correction P