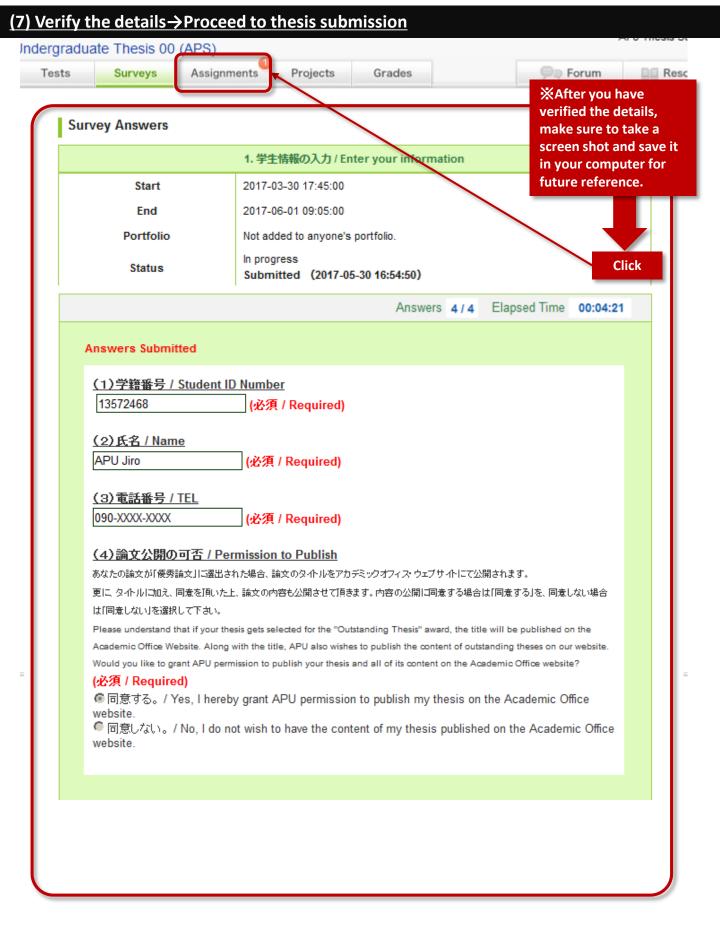

# (6) Verify the details you've submitted Undergraduate Thesis 00 (APS) Tests Surveys Assignments Projects Grades Projects Survey Room Enter Confirm I. 学生情報の入力 / Enter your information Submitted. View Answers Submitted

### (8) Cick on "卒業論文提出/Submission of Undergraduate Thesis" then Proceed to thesis submission

| Undergra                            | duate Thesis (              | 00 (APS)                                   |                    |                                                 |                  |                |
|-------------------------------------|-----------------------------|--------------------------------------------|--------------------|-------------------------------------------------|------------------|----------------|
| Tests                               | Surveys                     | Assignments                                | Projects           | Grades                                          | 🗩 Pə For         | um 🔲 Resource  |
| Assignmen                           | te                          |                                            |                    |                                                 |                  |                |
| Assignmen                           |                             |                                            |                    |                                                 |                  |                |
|                                     |                             | Title                                      |                    | Status                                          | Start            | End            |
| ◇ 卒業論文提                             | 出 / Submission (            | of Undergraduate T                         | hesis              | In progress<br>Not submitted                    | 2017-03-31 00.0  | Click 5        |
|                                     |                             |                                            |                    |                                                 |                  |                |
|                                     |                             |                                            | thee:e             |                                                 |                  |                |
|                                     | ▶ 照" and u<br>ate Thesis 00 | (APS)                                      | <u>thesis</u>      |                                                 |                  | AFU THESIS SUD |
|                                     |                             |                                            | thesis<br>Projects | Grades                                          | <del>ب</del> و و | rum            |
| Undergradu<br>Tests<br>Assignment R | ate Thesis 00<br>Surveys    | (APS)<br>Assignments                       |                    | Grades                                          | € Fo             | rum 🔲 Resou    |
| Undergradu<br>Tests                 | ate Thesis 00<br>Surveys    | (APS)<br>Assignments                       |                    | Grades                                          | Pa Fo            | rum 📑 Resou    |
| Undergradu<br>Tests<br>Assignment R | ate Thesis 00<br>Surveys    | (APS)<br>Assignments<br>m Finish<br>卒業論文提出 | Projects           | Grades<br>of Undergraduate The<br>Word形式のものは受け付 | sis              | rum 🔲 Resou    |