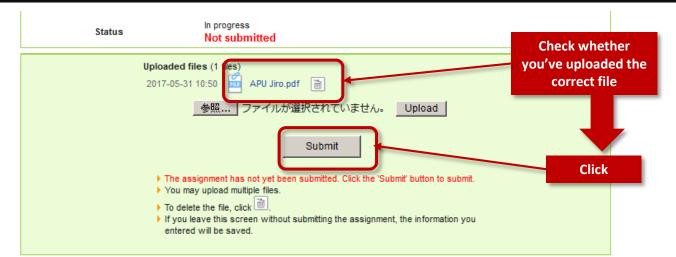

### **Oclick "Submit" to finish submitting your thesis**

Your assignment was submitted.