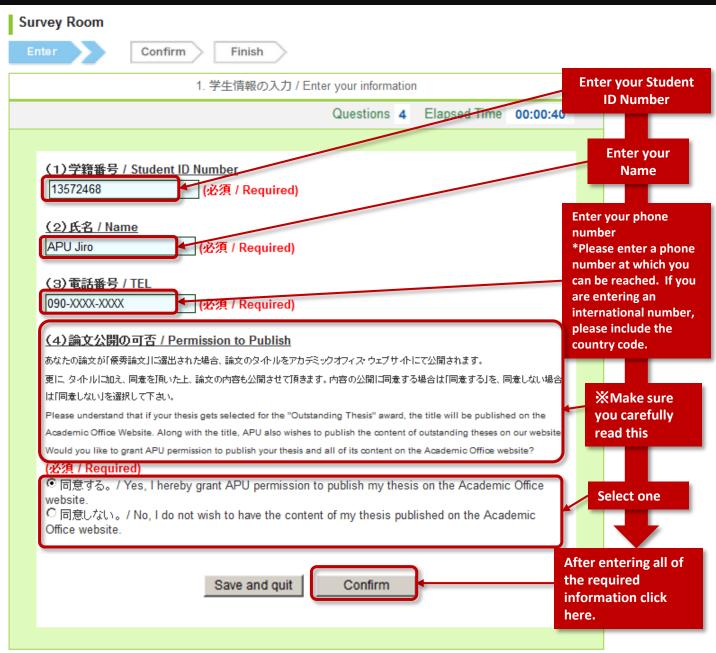

|           |  |  |  |
|                                                                     | End         | 2017-06-01 09:05:00               |                  |           |           |  |  |  |
|                                                                     | Portfolio   | Not added to anyone's por         | tfolio.          |           |           |  |  |  |
|                                                                     | Status      | In progress<br>Not submitted yet. |                  |           |           |  |  |  |
|                                                                     |             | Star                              | rt               | Click     |           |  |  |  |

### (4) Enter your details including the title of your thesis

<u>(3)</u>



### (5)Check the details you've entered on the Preview screen then submit the survey



# (6) Verify the details you've submitted Undergraduate Thesis 00 (APS) Tests Surveys Assignments Projects Grades Projects Survey Room Enter Confirm I. 学生情報の入力 / Enter your information Submitted. View Answers Submitted

Resources

Click



### (8) Cick on "卒業論文提出/Submission of Undergraduate Thesis" then Proceed to thesis submission

| Undergra                            | duate Thesis (              | 00 (APS)                                   |                    |                                                 |                  |                |
|-------------------------------------|-----------------------------|--------------------------------------------|--------------------|------------------