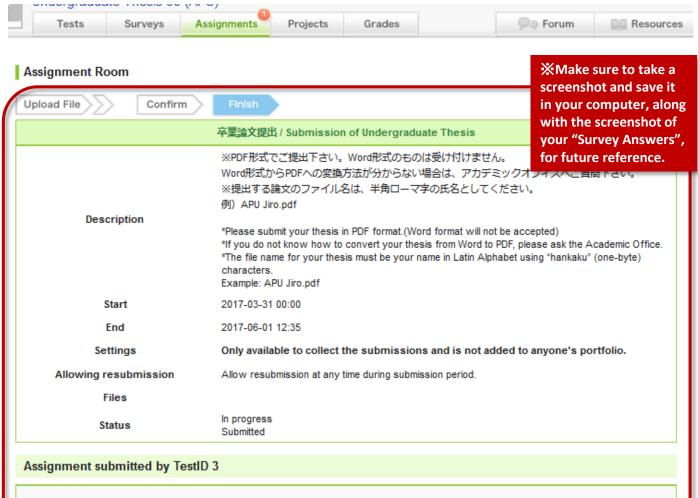

### (8) Cick on "卒業論文提出/Submission of Undergraduate Thesis" then Proceed to thesis submission

| Undergra                            | duate Thesis (              | 00 (APS)                                   |                    |                                                 |                  |                |
|-------------------------------------|-----------------------------|--------------------------------------------|--------------------|-------------------------------------------------|------------------|----------------|
| Tests                               | Surveys                     | Assignments                                | Projects           | Grades                                          | 🗩 Pə For         | um 🔲 Resource  |
| Assignmen                           | te                          |                                            |                    |                                                 |                  |                |
| Assignmen                           |                             |                                            |                    |                                                 |                  |                |
|                                     |                             | Title                                      |                    | Status                                          | Start            | End            |
| ◇ 卒業論文提                             | 出 / Submission (            | of Undergraduate T                         | hesis              | In progress<br>Not submitted                    | 2017-03-31 00.0  | Click 5        |
|                                     |                             |                                            |                    |                                                 |                  |                |
|                                     |                             |                                            | thee:e             |                                                 |                  |                |
|                                     | ▶ 照" and u<br>ate Thesis 00 | (APS)                                      | <u>thesis</u>      |                                                 |                  | AFU THESIS SUD |
|                                     |                             |                                            | thesis<br>Projects | Grades                                          | <del>ب</del> و و | rum            |
| Undergradu<br>Tests<br>Assignment R | ate Thesis 00<br>Surveys    | (APS)<br>Assignments                       |                    | Grades                                          | € Fo             | rum 🔲 Resou    |
| Undergradu<br>Tests                 | ate Thesis 00<br>Surveys    | (APS)<br>Assignments                       |                    | Grades                                          | Pa Fo            | rum 📑 Resou    |
| Undergradu<br>Tests<br>Assignment R | ate Thesis 00<br>Surveys    | (APS)<br>Assignments<br>m Finish<br>卒業論文提出 | Projects           | Grades<br>of Undergraduate The<br>Word形式のものは受け付 | sis              | rum 🔲 Resou    |