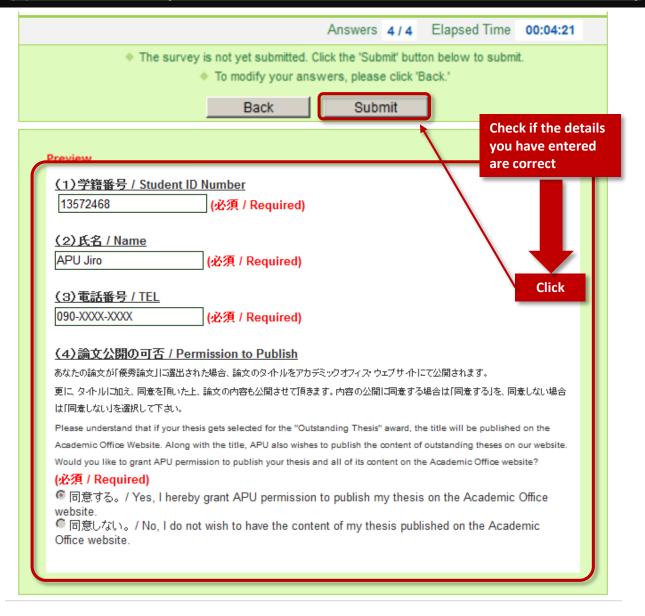

### (5)Check the details you've entered on the Preview screen then submit the survey