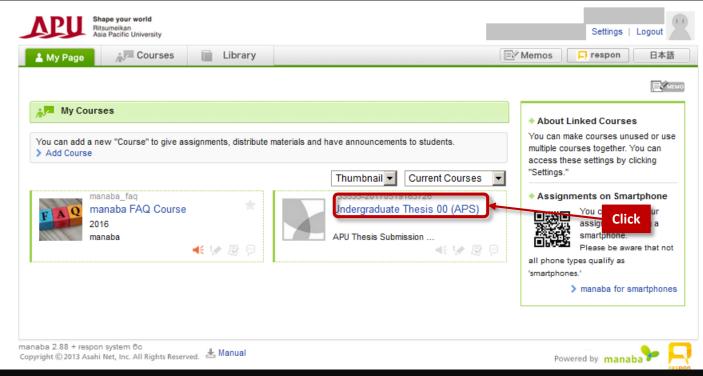

### (1) Click on "Undergraduate Thesis (APx) XX" in "My Courses"

\*x = College

\*XX = Seminar Course Number