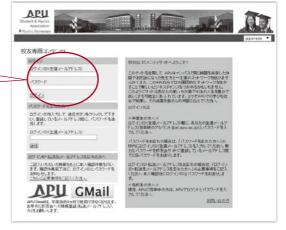

## Accessing the Alumni database

 After moving to Alumni Website, click "Alumni Database"

Read the instructions on the right side and enter your login ID and password.