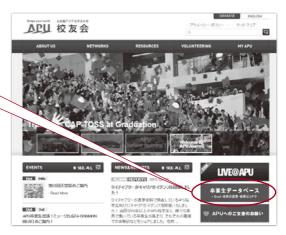

## Accessing the Alumni database

 After moving to Alumni Website, click "Alumni Database"

Read the instructions on the right side and enter your login ID and password.