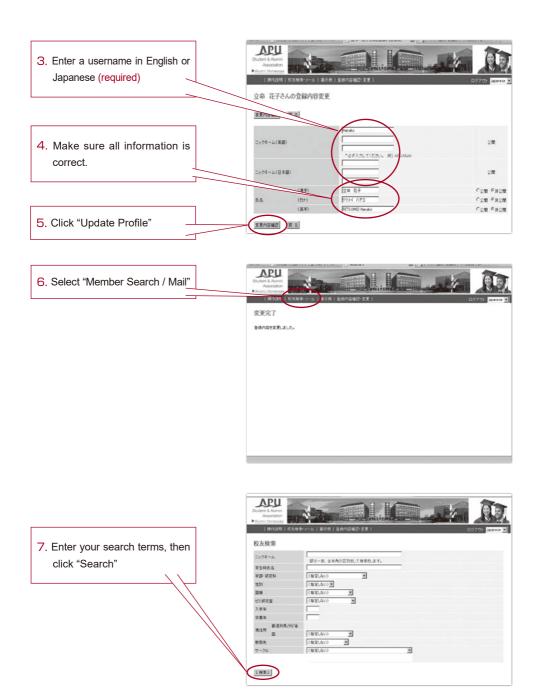

## **Using the Alumni Database**

In being an APU student, your professional network expands to all APU alumni through the alumni association. Therefore, as you do company research and prepare for interviews, you can search for and contact alumni to gain inside information of the company, advice on interviews, etc. Get in contact through the Alumni Database on the APU Alumni website (http://www.alumni.apu.ac.jp/). However, you may only get in contact with the alumni who have registered their information on the database. Furthermore, the alumni may not reply right away, so start contacting alumni well in advance, particularly if you hope to make an appointment to visit them.