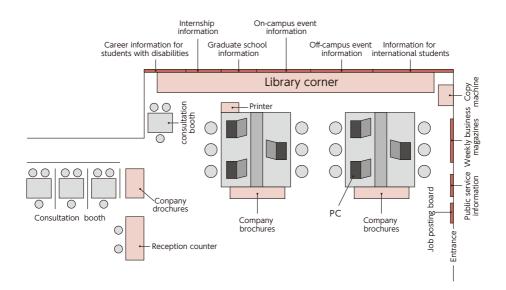

## 1. Reference Room

The Reference Room is located on the 1<sup>st</sup> floor of A Building and has useful materials for your job hunt such as conducting industry and company research, open job postings board, newspapers, event pamphlets and workshop info board (see diagram below). Computers equipped with SPI software are available for you to try or practice as well. In addition, it is a great place to exchange job hunting info, network and get to know other students who are job hunting. We highly encourage you to take advantage of these resources and get well-prepared to get an offer for your dream job.