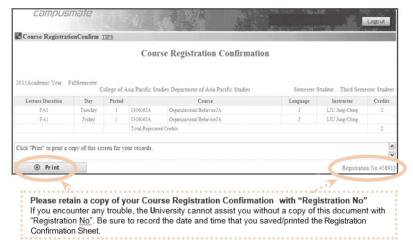

- 1. Do not log into multiple screens with the same account at the same time. This can lead to system errors, preventing registration. The University will bear no responsibility for any problems a student may experience in this case.
- 2. If you access Campusmate via any browser other than Internet Explorer (IE) it is possible an error may occur. The University takes no responsibility for registration problems caused by such errors.
- 3. When you register or cancel subjects online, please be sure to click the Apply button to register your changes.
- 4. Upon completion, please make sure to save or print the Course Registration Confirmation Sheet which includes your "Registration No". Without this number on the Course Registration Confirmation Sheet, we cannot respond to inquiries about system errors. Be sure to record the date the course Registration Confirmation Sheet was printed / saved.
- 5. If you log out or close the registration screen prior to completing course registration, you will lose all changes. You must first complete your course registration, log out, and then log in again to confirm your course registration is correct. Mistakes in registration are your own responsibility.
- 6. Please do not share your password with anyone else. The University recommends regularly changing your password.
- 7. You may conduct course registration off campus. However, as accessing the system from outside the campus network may be slow or unreliable, the University recommends the use of on-campus terminals for course registration. You are responsible for any adverse result that comes from using these systems.