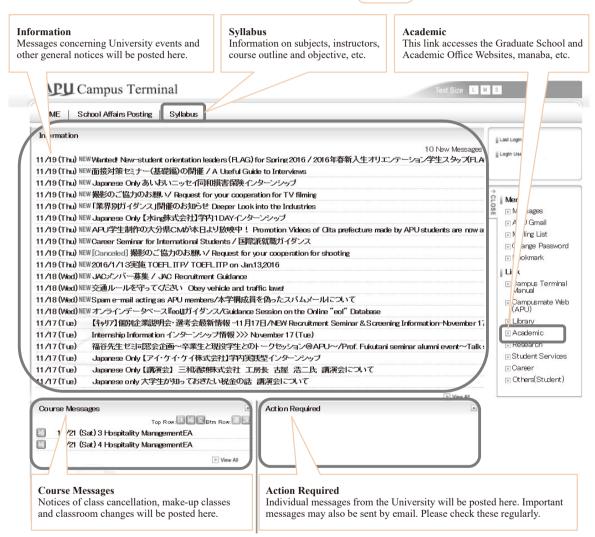

#### 5-1. Notices from APU

General messages to students will be posted on Campus Terminal, the Graduate School website and the bulletin board located in the 1st floor of Building B. Please check daily for important notices.

# 5-3. Class Cancellations, Changes and Emergency Contact Information

Information regarding class cancellations, make-up classes and classroom changes will be made available on the Campus Terminal. Please be sure to check these announcements before attending classes.

#### Class Cancellation Information

Information regarding the cancellation of classes may be accessed on Campus Terminal.

Campus Terminal may also be accessed by mobile phone.

- Campus Terminal (PC): https://portal2.apu.ac.jp/campusp/login.do
- Campus Terminal (Mobile): https://portal2.apu.ac.jp/campusp/sptop.do

#### Make-up Classes

As a rule, if a class is cancelled, a make-up class will be held. In certain circumstances, make-up classes may be held before the actual cancelled class. Make-up classes are usually scheduled on a Saturday. Make-up class timetables will be posted on Campus Terminal on the Tuesday prior to the make-up day. As classrooms and class times for make-up classes may differ from those of the regular class, be sure to check the latest posted information on Campus Terminal.

### Classroom Changes

Information on temporary or permanent classroom changes will be posted on Campus Terminal.