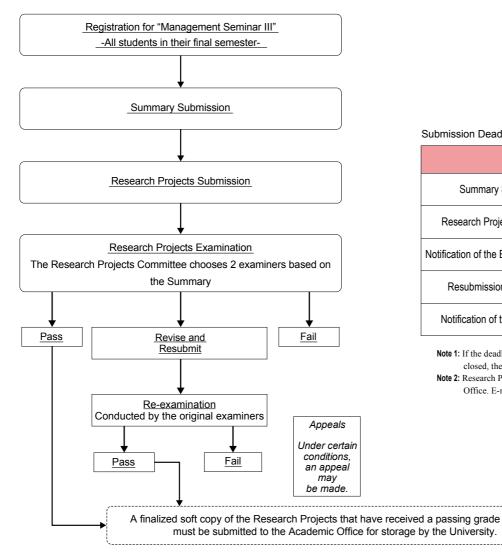

## Submission Deadlines for Research Projects

|                                         | Spring Semester | Fall Semester |
|-----------------------------------------|-----------------|---------------|
| Summary Submission                      | April 25        | October 20    |
| Research Projects Submission            | May 30          | November 30   |
| Notification of the Examination Results | June 30         | December 20   |
| Resubmission after revision             | July 20         | January 15    |
| Notification of the Final Results       | August 5        | January 31    |

Note 1: If the deadline falls on a weekend or a holiday or a day when the office is closed, the deadline will move to the immediately precading working day.

Note 2: Research Projects must be submitted as instructed by the Acadeemic Office. E-mailed / posted documents will not be accepted.