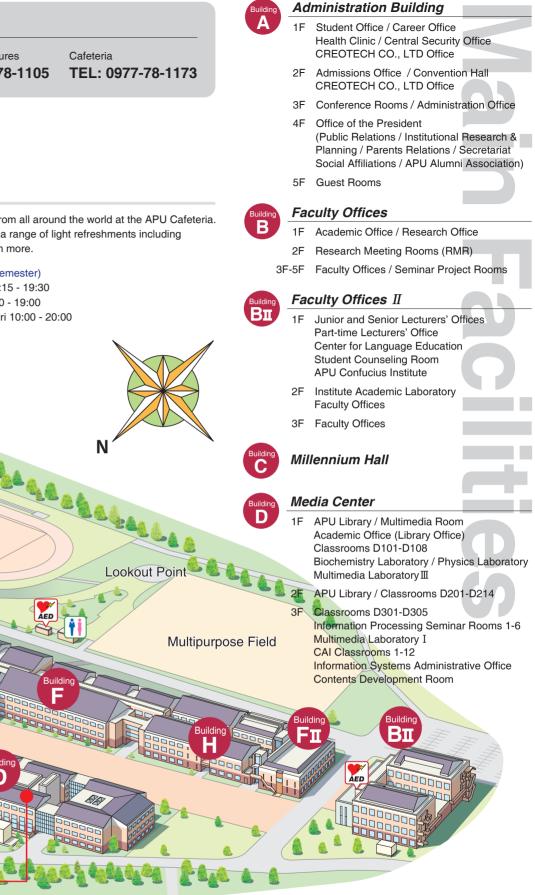

#### Classrooms

- Classrooms F101-F112 1F Hut Of Peace Spirit - Tea Ceremony Room Self-Access Learning Center
- Classrooms F201-F214 2F Electronic Engineering Experiment Lab
- 3F Classrooms F301-F304 / Faculty Offices

#### Classrooms II FI

- 1F Classrooms F II 120-F II 124 Information Processing Seminar Rooms 7-9
- 2F Classrooms F II 220-F II 222, F II 224-F II 226 CAI Classrooms 20-28
- 3F Classrooms F II 302-F II 331

### AP House 1 AP House 2

AED

East Gate

- Installation Locations
  - APU has had AEDs installed throughout the campus to prevent death by cardiac arrest. AEDs can be easily operated by anyone as first aid until the ambulance arrives.

#### The APU Library

Open to the general public, the APU Library is stocked with a range of books, magazines and newspapers from Japan and around the world. Citizens of Oita Prefecture, people over 18 years of age who commute to Oita Prefecture for school or work, and Oita Prefecture high scool students are welcome to register for a Library card.

#### Available services:

Use Photocopy equipment, browse and borrow books (excluding reference books and materials), view DVD and video resources.

- Library hours: Class day: 8:30 24:00 NB: The library will close at 21:15 for non-student, faculty and staff users.
- Opening dates/hours: http://www.apu.ac.jp/media/modules/libraryinfo/?content\_id=4