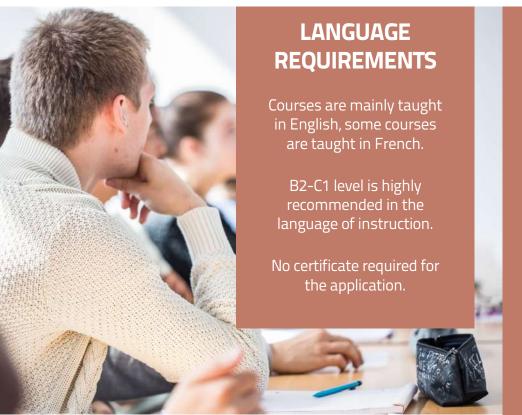

-|--------------|-------------------------|
| FALL   | 15/05/2024             | 31/05/2024              | Early<br>September     | September to late<br>December | Mid December | February 2025           |
| SPRING | 15/10/2024             | 31/10/2024              | Early January          | January<br>to April-May       | April-May    | July 2025               |

# NOMINATION AND APPLICATION PROCEDURE

Nominations are to be made by the home university through an online platform.

Access to the platform and nomination instructions are sent to the home university by e-mail in March-April and in September-October.

Upon reception of the nomination from the home university, an e-mail will be sent to the nominated students with the relevant information about the online application procedure.





# ACADEMIC INFORMATION

Course registration starts in August (for the Fall semester) and in December (for the Spring semester).

Click here to consult the list of courses offered at EM Strasbourg to non-degree seeking students (please note that this list is subject to changes).

Students participating in our degree seeking programs will be enrolled automatically.

All exchange students will receive detailed information about course registration by email.

### **OUR INCOMING PLATFORM**

Students will have access to important information on our Incoming Platform, mainly on:

- Orientation program
- Housing
- Academic calendar
- List of courses and course registration procedure
- Healthcare information and disability policy
- General information on student life in Strasbourg
- Etc.



## **