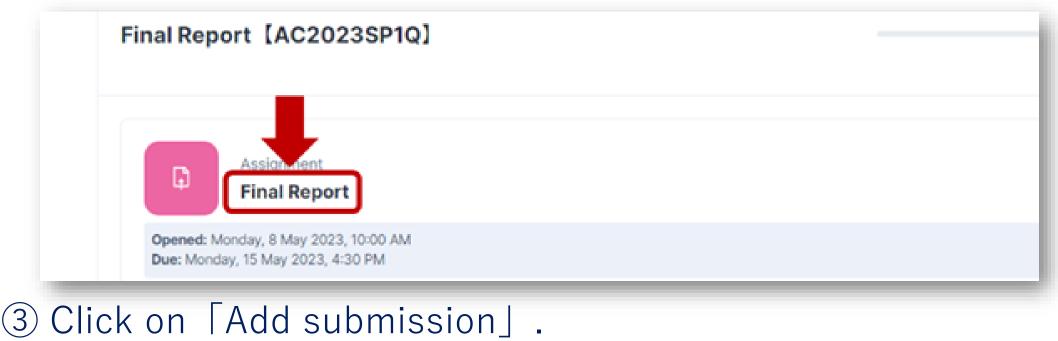

① Log in to Moodle, then in 「My Courses」 page, click in the course you want to submit your report.

### ② Click on the assignment in the [Final Report] section.