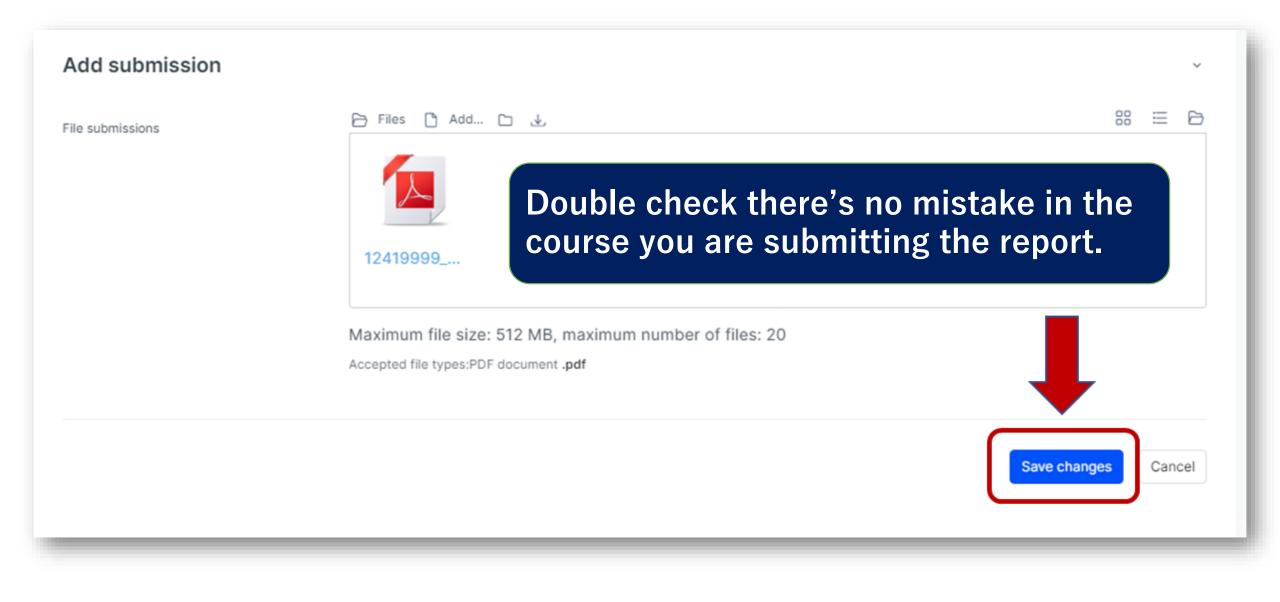

emic Office examteam                                                                                   |
|                                                           | Continue                                                                                                   |
|                                                           |                                                                                                            |

① Log in to Moodle, then in 「My Courses」 page, click in the course you want to submit your report.

### ② Click on the assignment in the [Final Report] section.





# ④ "Drag" and "Drop" the report you wish to submit to add the file. ※Please double check you have selected the correct file.



### ⑤ Confirm submission by clicking on [Save changes].



# 3. IMPORTANT NOTES

- Take a screenshot or photo of your submission screen as a proof of submission.
- Please make sure to submit your reports before the deadline. Reports submitted after the deadline will not be accepted. No exceptions!
- Is possible that if many students access Moodle just before the deadline, the platform takes longer to load and access gets difficult.

Allow enough time to submit your report before the deadline.

- We do not accept corrupted files or files not submitted correctly. Please submit reports carefully.
- We do not accept reports submitted via any other methods (sent as email attachments, submitted in person at the Academic Office, submitted in Building H).

Academic Office Exam/Grading Team

examteam@apu.ac.jp