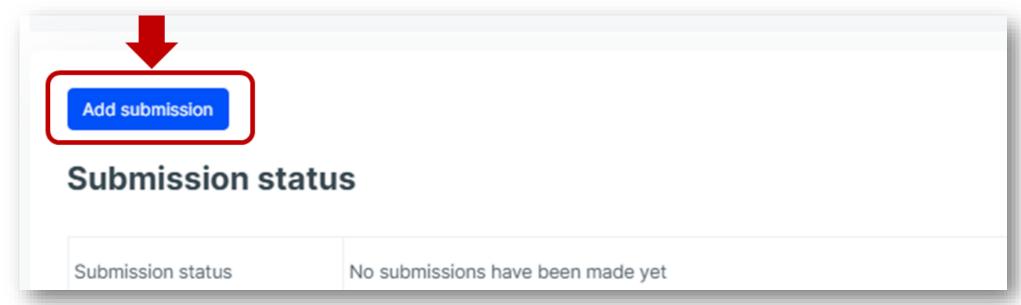

| 検証用カテゴリー<br>Introduction to APU EA                                                                         |
|                                                           | Academic Office examteam                                                                                   |
|                                                           | Continue                                                                                                   |
|                                                           |                                                                                                            |

① Log in to Moodle, then in 「My Courses」 page, click in the course you want to submit your report.

### ② Click on the assignment in the [Final Report] section.





# ④ "Drag" and "Drop" the report you wish to submit to add the file. ※Please double check you have selected the correct file.



### ⑤ Confirm submission by clicking on [Save changes].



# 3. IMPORTANT NOTES

- Take a screenshot or photo of your submission screen as a proof of submission.
- Please make sure to submit your reports before the deadline. Reports submitted after the deadline will not be accepted. No exceptions!
- Is possible that if many students access Moodle just before the deadline, the platform takes longer to load and access gets difficult.

Allow enough time to submit your report before the deadline.

- We do not accept corrupted files or files not submitted correctly. Please submit reports carefully.
- We do not accept reports submitted via any other methods (sent as