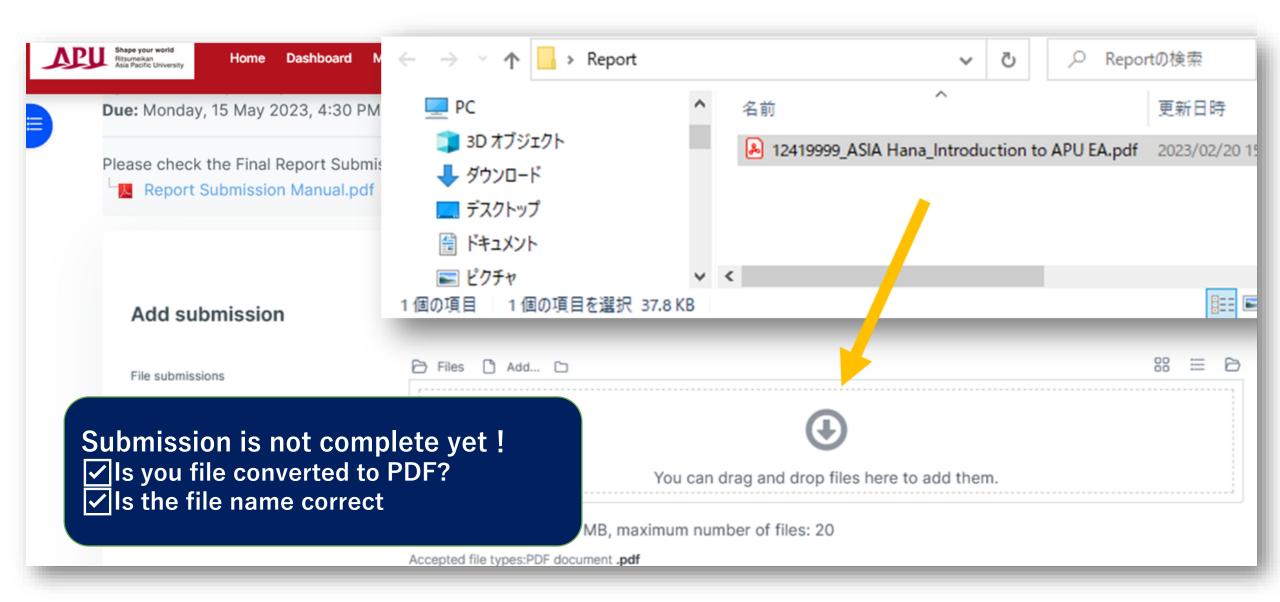

# ④ "Drag" and "Drop" the report you wish to submit to add the file. ※Please double check you have selected the correct file.