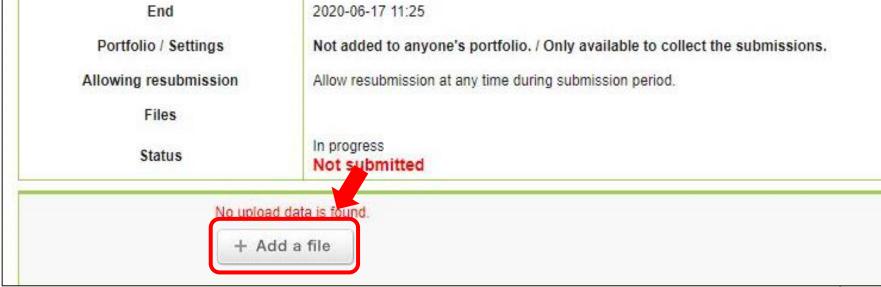

/sup> If you do not have software on your PC that can save as PDF, please search for a free online tool.

#### 2. HOW TO SUBMIT YOUR REPORT VIA MANABA

Log in to manaba and go to your Course Page.
 Click on the report submission course for your class.



#### 2. Click "Assignments"



#### 2. HOW TO SUBMIT YOUR REPORT VIA MANABA

3. Click the title of the assignment labeled with your course name and instructor.

| Title                                 | Status                                    | Start            |
|---------------------------------------|-------------------------------------------|------------------|
| Introduction to APU StudyEA AJIA Taro | In progress Saved [1 files] Not submitted | 2020-05-27 11:25 |

4. Click "Add File" at the bottom of the page to upload your file.



5

#### 2. HOW TO SUBMIT YOUR REPORT VIA MANABA

5. Select the PDF file of your report. Double click the file, or click "Open" to upload it, then double-check that you have selected the correct file

| Allowing resubmission | Allow resubmission at any                                                                                                             | Allow resubmission at any time during submission period |  |  |  |
|-----------------------|---------------------------------------------------------------------------------------------------------------------------------------|---------------------------------------------------------|--|--|--|
| Files<br>Status       | In progress Not submitted