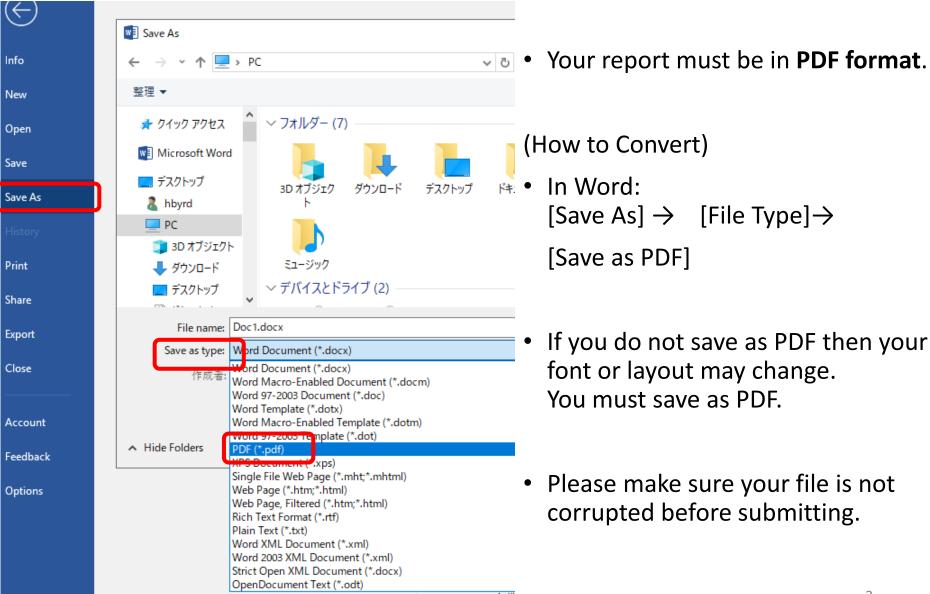

#### 1. BEFORE SUBMITTING YOUR REPORT

<sup>\*</sup> If you do not have software on your PC that can save as PDF, please search for a free online tool.