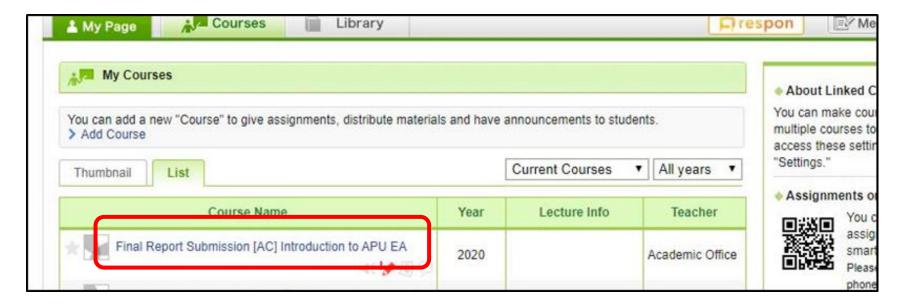

#### 2. HOW TO SUBMIT YOUR REPORT VIA MANABA

Log in to manaba and go to your Course Page.
 Click on the report submission course for your class.