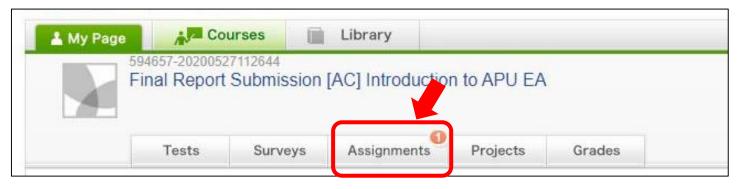

ourse name: OOOEA

Instructor: OO OO

(Report title)

APS/APM

year level: O

Student ID number: 00000

name : 00 00

dd/mm/2000

 Your report must include a cover page.
 (Refer to the picture on the left and make it the first page of your report)

 Your report file name must be: [Student ID No.\_Name\_Course]

Ex:

12419999\_ASIA Hana\_Introduction to APSEA

 [NOTE] If your cover page or file name are incorrect then your report may not be accepted for grading.

#### 1. BEFORE SUBMITTING YOUR REPORT



<sup>\*</sup> If you do not have software on your PC that can save as PDF, please search for a free online tool.

#### 2. HOW TO SUBMIT YOUR REPORT VIA MANABA

Log in to manaba and go to your Course Page.
 Click on the report submission course for your class.



#### 2. Click "Assignments"



#### 2. HOW TO SUBMIT YOUR REPORT VIA MANABA

3. Click the title of the assignment labeled with your course name and instructor.

| Title                                 | Status                                    | Start            |
|---------------------------------------|-------------------------------------------|------------------|
| Introduction to APU StudyEA AJIA Taro | In progress Saved [1 files] Not submitted | 2020-05-27 11:25 |

4. Click "Add File" at the bottom of the page to upload your file.



5

#### 2. HOW TO SUBMIT YOUR REPORT VIA MANABA

5. Select the PDF file of your report. Double click the file, or click "Open" to upload it, then double-check that you have selected the correct file

| Allowing resubmission | Allow resubmission at any