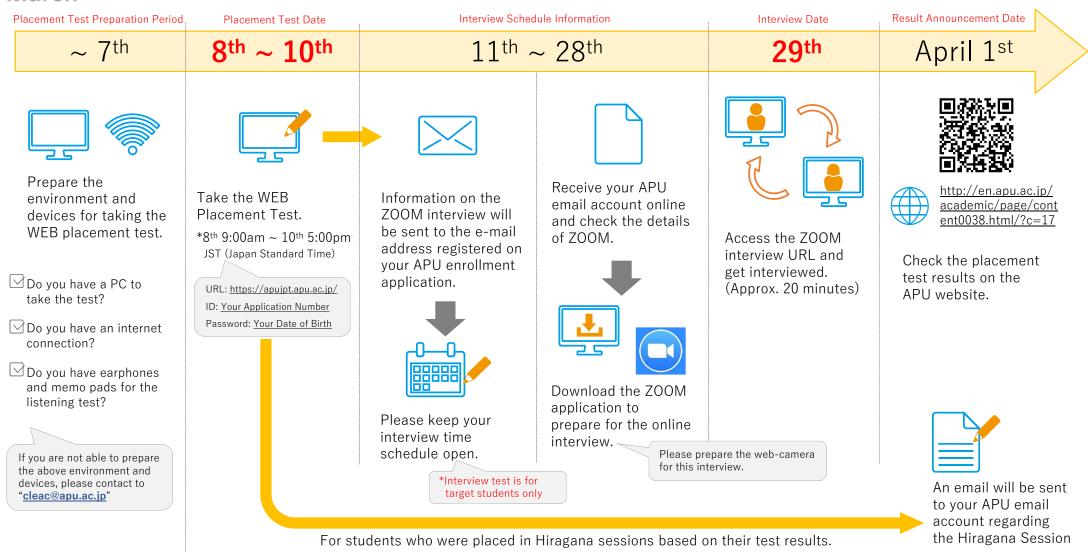

Please follow the steps below to take the placement test on March 8th ~ 10th and 29th. (Japan Standard Time).

#### 1. Test Schedule and How to Take it

#### (1) Online Placement Test

Tuesday, March 8th, 9:00am ~ Thursday, March 10th, 5:00pm JST (Japan Standard Time)

- \*The duration of the test will vary depending on your level of Japanese. Please expect that it will take about one hour at the most.
- \*You can take this test at any time during the above period, but you can only take it once, and cannot pause or restart once you have begun the test.

#### ② Online Interview \*Target person only

Tuesday, March 29th, 10:00am~4:00pm JST (Japan Standard Time)

\*The interview takes about 20 minutes. The interview time will be notified by email.

#### ★How to take the Test \*Please access the below URL

| Test URL | https://apujpt.apu.ac.jp/                             |
|----------|-------------------------------------------------------|
| ID       | Your Application Number *in 8 half-width digits       |
| Password | Your Date of Birth (yyyymmdd) *in 8 half-width digits |

#### 2. Points to Note when Taking the Test

|   | All placemen  | it tests a | re cond | ucted   | online   | and ca | n only | be ta | ken o   | nce. P  | lease p | orepare t | he nece | ssary c | devices |
|---|---------------|------------|---------|---------|----------|--------|--------|-------|---------|---------|---------|-----------|---------|---------|---------|
| ( | (Internet cor | nnection   | , PC fo | r the t | est, ear | phone  | s, web | -came | era, et | tc.) in | advan   | ce.       |         |         |         |

 $\Box$ Depending on the March 8<sup>th</sup> ~ 10<sup>th</sup> test result, students will be interviewed online.

Be sure to keep your time available on the day of the interview (Tuesday, March 29th).

 $\Box$ Details may be sent to the e-mail address registered on students' APU enrollment application.

Please check your email regularly.

## Japanese Placement Test Schedule

### March