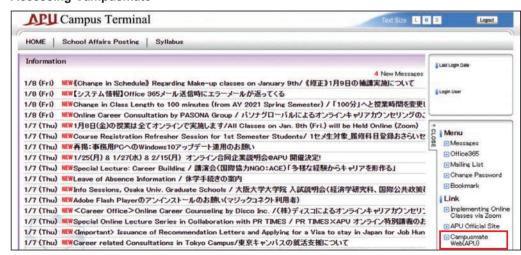

|  |  |
| o:                                                                                                                  |  |  |
| ' p.170.                                                                                                            |  |  |
|                                                                                                                     |  |  |
|                                                                                                                     |  |  |

# Important Notes for the Course Registration System

Students are able to register online via the "Campusmate" system, accessible through Campus Terminal. For instructions and precautions, please see the Academic Office website.

#### **Accessing Campusmate**



Registering for Courses

#### Notes:

- Students bear full responsibility for any errors made during course registration. As no special consideration will be given for such errors, please use extra caution during registration to ensure no mistakes are made.
- If you access Campusmate via any browser other than Internet Explorer (IE) it is possible an error may occur. The University takes no responsibility for registration problems caused by such errors.
- Do not log into multiple screens with the same account at the same time. This can lead to system errors, preventing registration. The University will bear no responsibility for any problems a student may experience in this case.
- If you log out or close the registration screen prior to completing course registration, you will lose all