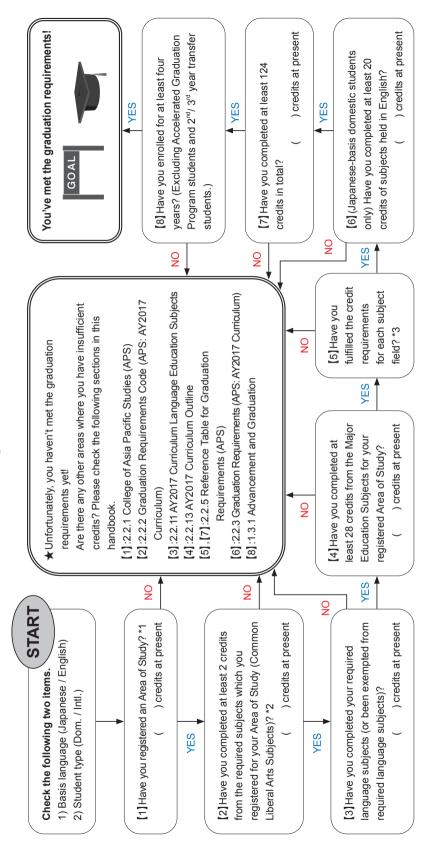

# **Headline Color**

| All Students                    |
|---------------------------------|
| All AY 2017 Curriculum Students |
| AY 2017 Curriculum APS Students |
| AY 2017 Curriculum APM Students |
| All AY 2011 Curriculum Students |
| AY 2011 Curriculum APS Students |
| AY 2011 Curriculum APM Students |