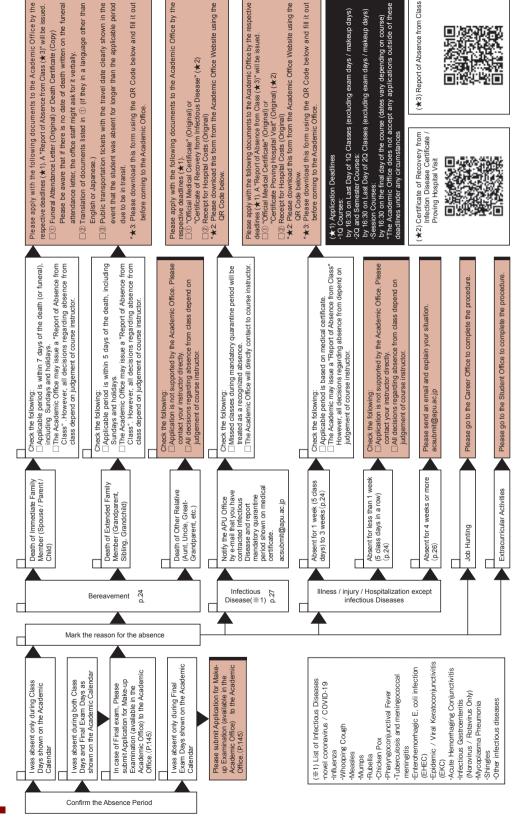

t subjects are held (excluding final examination and make-up class days). Applications will not be accepted after the deadline.

# Other Reasons for Absences

- · Absence due to job-hunting activities: please consult with the Career Office
- · Absence due to extracurricular activities: please consult with the Student Office
- Absence due to Japan's lay judge system or other trial-related reasons: please consult in advance with the Academic Office

# **Tardiness**

In the event that you experience a public transportation scheduling delay or disruption, the relevant transportation company will issue a "delay certificate" if requested. Show this certificate to your instructor and they will determine how to handle your tardiness.

# Procedure for use of the Class Absence Notification Service



Basic Academic Information

# 1.3.8 Study Support

APU offers a variety of study support options to support students in their independent study. We hope that all students will proactively make use of this support and that it will prove useful in their studies.

# **Academic Advising**

APU offers "Academic Advising" for students in order to help them identify and achieve their goals both academically and personally. Advising is conducted through meetings with university faculty and staff, and aims to enable students to achieve the following:

- Maximize awareness and utilization of APU's multicultural learning environment
- · Make a smooth transition into University student life
- · Create their own plan of study
- Take responsibility for following their own plan of study

#### **Topics