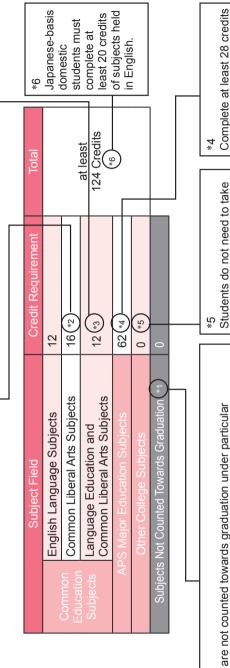

edit

Complete at least 2 credits from the required subjects of the Area of Study of your choice (Common Liberal Arts Subjects).

Graduation Requirements Code **APS17JAT** (refer to p.38)

- Environment and Development → "Introduction to Environmental Studies" or "Introduction to Development Studies"
  - Hospitality and Tourism → "Introduction to Tourism and Hospitality"
- International Relations and Peace Studies → "Introduction to International Relations"

Common Liberal Arts Subjects"

the "Language Education and etc., the student must get the

same amount of credits from

based on the placement test

exempted from some required Language Education Subjects

In the case a student is

■ Culture, Society and Media → "Introduction to Culture and Society" or "Introduction to Media Studies"



conditions. "Field Research Project" and "Volunteer Activities" subjects can be Internship" can be counted for graduation up to 14 credits in total. If a student takes enough of these subjects to exceed these limits, the surplus credits will counted for graduation up to 8 credits each. "Internship" and "Business Some subjects are not counted towards graduation under particular be counted in this field. Reference Table for Graduation Requirements(APS)

from the Major Education

subjects in the Subject Fields

Requirement for graduation.

that have no Credit

Subjects for the Area of

Study of your choice.

Curriculum

Reference Table for

Graduation Requirements(APS)

Complete at least 2 credits from the required subjects of the Area of Study of Graduation Requirements Code **APS17E** 

●