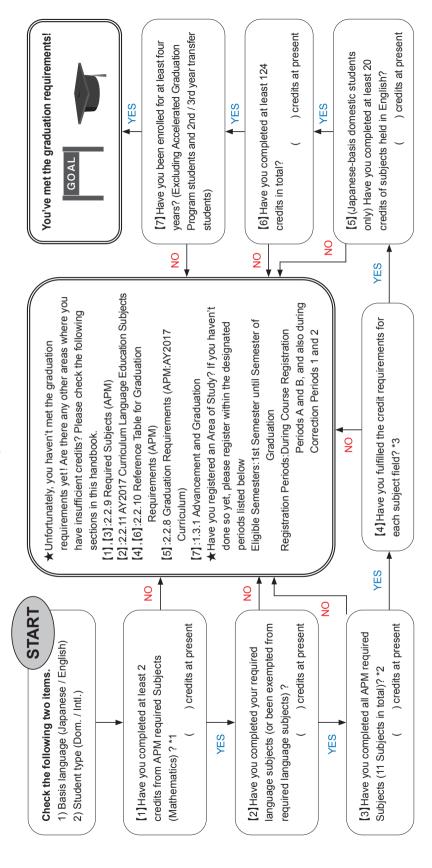

# **Headline Color**

| All Students                    |
|---------------------------------|
| All AY 2017 Curriculum Students |
| AY 2017 Curriculum APS Students |
| AY 2017 Curriculum APM Students |
| All AY 2011 Curriculum Students |
| AY 2011 Curriculum APS Students |
| AY 2011 Curriculum APM Students |