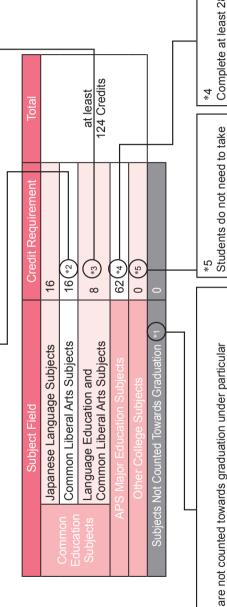

nts(APS)

Complete at least 2 credits from the required subjects of the Area of Study of Graduation Requirements Code **APS17E** 

● Environment and Development → "Introduction to Environmental Studies" or your choice (Common Liberal Arts Subjects).

(refer to p.38)

exempted from some required Language Education Subjects

In the case a student is

Hospitality and Tourism → "Introduction to Tourism and Hospitality"

"Introduction to Development Studies"

International Relations and Peace Studies → "Introduction to International Relations"

Common Liberal Arts Subjects"

the "Language Education and etc., the student must get the same amount of credits from based on the placement test

> ■ Culture, Society and Media → "Introduction to Culture and Society" or "Introduction to Media Studies"



Internship" can be counted for graduation up to 14 credits in total. If a student takes enough of these subjects to exceed these limits, the surplus credits will conditions. "Field Research Project" and "Volunteer Activities" subjects can be counted for graduation up to 8 credits each. "Internship" and "Business Some subjects are not counted towards graduation under particular be counted in this field.

Complete at least 28 credits from the Major Education Subjects for the Area of Study of your choice. subjects in the Subject Fields

Requirement for graduation.

that have no Credit

# APS: Required Credits (APS17JST–Students starting their subjects from Elementary English A·B) APS: 卒業に必要な単位(APS17JST-「英語初級A·B」始まりの場合)

| 必要単位<br>Required Credits    | 24 * * *