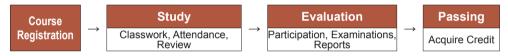

ke, as well as a declaration of intent. Course registration is the most important part of course planning, and absolutely necessary in order to attend classes, receive credits, and graduate.

Course registration occurs each semester. Please check the Undergraduate Academic Handbook and syllabus (see p.137), refer to the course timetable and course registration section on the Academic Office website to create a study plan, then register for courses via Campusmate during the appropriate course registration period. If you are not fully prepared when the time to register comes, it can lead to either incomplete or incorrect registration of classes, costing you valuable time and effort. Please use extra caution when registering for classes to ensure you are able to progress in your study plan.



# **Credit Registration Limits**

There is a fixed maximum number of credits for which students may register each semester. Please note that this number differs depending on the student's curriculum. There are no minimum credit requirements per semester. However, there are minimum requirements when applying for certain scholarships and various programs. As the number of credits registered may impact visa status for international students, it is imperative that students register carefully. For more information, please consult with the Student Office.

#### **Maximum Number of Credits**

#### (AY 2017 Curriculum and AY 2011 Curriculum)

| Semester              | Regular Students | Accelerated Graduation Program Students |
|-----------------------|------------------|------------------------