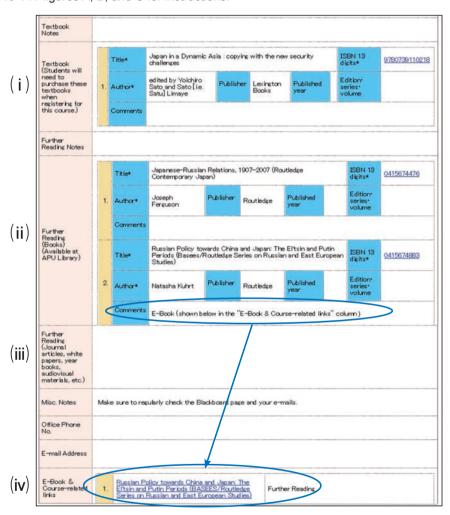

ding- and writing-related studying, and the
  "Analytics and Math Center" (AMC) aimed at helping students improve their math and
  statistics skills.

# 3.2.3 Finding Textbooks and Reading Materials at the Library

Reading materials used for classes and individual study may be viewed or borrowed at the APU Library. The reading materials listed within the syllabus are linked to the RUNNERS Library System, allowing online checks of book availability, placing of reservations, and ordering of materials from the Ritsumeikan University Library. Additionally, some reference materials may be viewed as E-books.

# **Searching for and Acquiring Materials**

Methods for searching for and accessing materials listed in the syllabus are given below. See pp.140-141 figures A, B, and C for instructions.



(i) Textbooks (books that students taking a class are required to purchase) / (ii) Further Reading (Books, audiovisual materials) (Available at the Reserved Corner in the APU Library): The titles of textbooks and reference materials available in the Library Reserve Corner are displayed in the syllabus under the "Textbook" and "Further Reading" sections. Names which are linked may be clicked to display the material's catalogued location and bibliographic information. Please refer to the "Reserve Corner" on the Library website for further information (you may access it using the "Library" link found under "Links" on

Syllabus and APU Library

Campus Terminal). Information can be found in (iv) E-Book (shown below in the "E-Book & Course-related links" column) for books listed as an "E-Book"