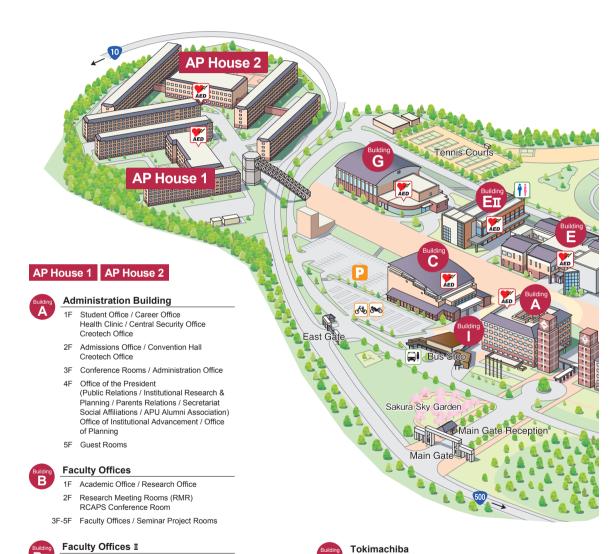

er to p.83 for more information regarding the credit transfer system.

#### 7.7 Curricular Exchange Program with Oita University

This program allows APU students to enroll in lecture subjects offered at Oita University. Credits obtained at Oita University can be transferred to APU. Recruiting is conducted twice a year near the beginning of each semester.

#### Note:

Please also check p.193-195, "Credit Transfer Programs for Credits Earned at Other Universities in Japan" if you apply for this program.

Please refer to p.83 for more information regarding the credit transfer system.

#### Shape your world



Ritsumeikan Asia Pacific University

Lecturers' Offices

2F Faculty Offices
3F Faculty Offices

Millennium Hall

Student Counseling Room

APU Confucius Institute

## Main Facilities





Convenience Store (Lawson) /

Jumonjibaru Lounge / Bus Shelter

#### AED(Automatic External Defibrillator) Installation Locations



APU has had AEDs installed throughout the campus to prevent death by cardiac arrest. AEDs can be easily operated by anyone as first aid until the ambulance arrives.



#### Student Union

- 1F Cafeteria / Pacific Cafe
- 2F Student Hall / The Quiet Space



#### Student Union I

- 1F APU Shop (Co-op Campus Store)
- 2F Multipurpose Hall / Presentation Space



#### Classrooms

- 1F Classrooms F101-F112 Hut Of Peace Spirit - Tea Ceremony Room Self-Access Learning Center (SALC)
- 2F Classrooms F201-F214
- 3F Classrooms F301-F304 / Faculty Offices



#### Classrooms I

- 1F Classrooms F II 120-F II 124 Information Processing Seminar Rooms 7-9
- 2F Classrooms F I