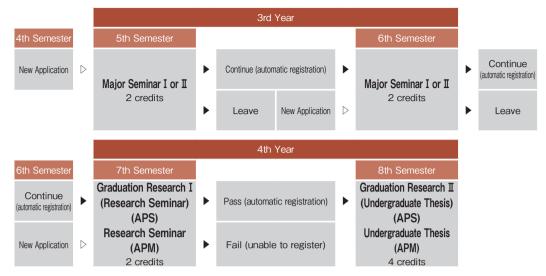

# **Headline Color**

| All Students                    |
|---------------------------------|
| All AY 2017 Curriculum Students |
| AY 2017 Curriculum APS Students |
| AY 2017 Curriculum APM Students |
| All AY 2011 Curriculum Students |
| AY 2011 Curriculum APS Students |
| AY 2011 Curriculum APM Students |