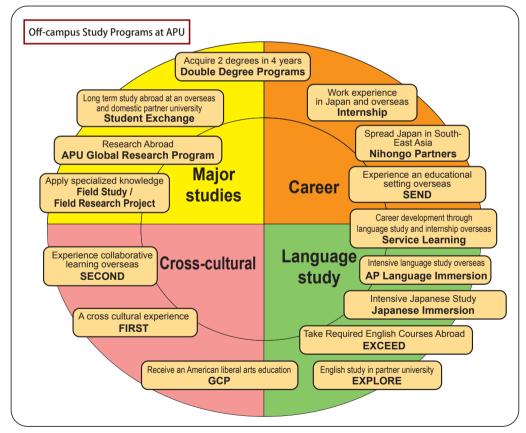

# **Headline Color**

| All Students                    |
|---------------------------------|
| All AY 2017 Curriculum Students |
| AY 2017 Curriculum APS Students |
| AY 2017 Curriculum APM Students |
| All AY 2011 Curriculum Students |
| AY 2011 Curriculum APS Students |
| AY 2011 Curriculum APM Students |