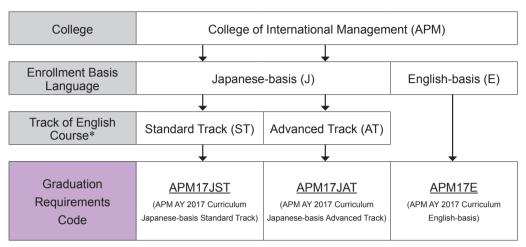

# **Headline Color**

| All Students                    |
|---------------------------------|
| All AY 2017 Curriculum Students |
| AY 2017 Curriculum APS Students |
| AY 2017 Curriculum APM Students |
| All AY 2011 Curriculum Students |
| AY 2011 Curriculum APS Students |
| AY 2011 Curriculum APM Students |