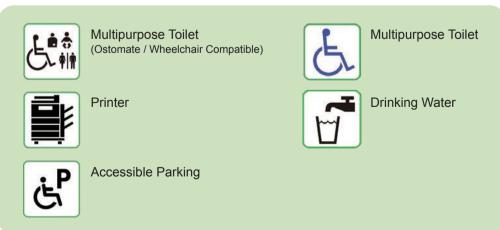

# **Headline Color**

| All Students                    |
|---------------------------------|
| All AY 2017 Curriculum Students |
| AY 2017 Curriculum APS Students |
| AY 2017 Curriculum APM Students |
| All AY 2011 Curriculum Students |
| AY 2011 Curriculum APS Students |
| AY 2011 Curriculum APM Students |