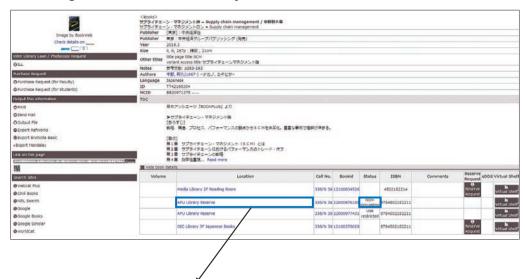

d APU Library

#### A - Materials Available in the APU Library



The "Location" column will show where the book is currently catalogued. Materials located in "APU Library Reserve (Non-circulating)" may be found in the Reserve Corner. These materials may only be used inside the Library. Those located in "APU Library Reserve (use restricted)" may be checked out for up to three days.

#### B - Reservation and ordering of materials from Ritsumeikan University Library



Materials that are currently checked out from the APU Library, but which are available at another campus can be reserved or ordered. Materials ordered from another campus take approximately three days (weekdays) to arrive.

Syllabus and APU Library

**Examinations and Grading** 

#### C - Viewing materials at the APU Library



Materials located in "APU Library Reserve" can be found at the Reserved Corner. These may only be viewed inside the Library.

# 4. Examinations and Grading

Final Examinations

# 4.1 Examinations

# 4.1.1 Final Examinations

#### **Timetable**

The following is the standard timetable for final examinations. However, the examination schedule is subject to change. Please check the bulletin board and specific information from instructors.

#### <1st and 2nd Quarter>

| Period | Examination Time | Warning Bell | Examination<br>Begins | Examination Ends |
|--------|------------------|--------------|-----------------------|------------------|
| 1      | 8:45-10:25       | 8:45         | 9:05                  | 10:25            |
| 2      | 10:35-12:15      | 10:35        | 10:55