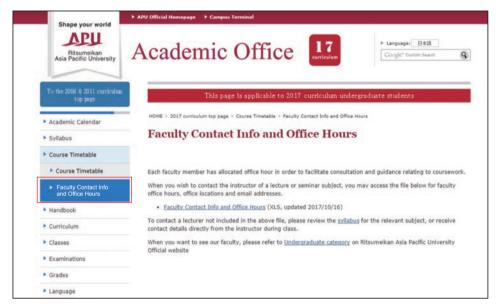

Btm Row 🛄 🗓 1/7 (Thu) NEI 1月8日(金)の授業は全てオンラインで実施しま 月7日(木)の授業は全てオンラインで実施しま **Course Messages Action Required** Notices of class cancellations, Individual messages from the University will be

posted here. Important messages may also be

sent by e-mail. Please check these regularly.

# **Academic Office Website**

The Academic Office website offers a variety of general academic information.



# 1.2.3 Faculty Office Hours and Contact Details

Each faculty member has allocated office hours in order to facilitate consultation and guidance relating to coursework. Students may visit faculty as necessary during these office hours. Information on faculty office hours, locations, and contact e-mail addresses is available on the Academic Office website under "Faculty Contact Info and Office Hours."



# **Finding Faculty Information**

Detailed information about faculty members can be obtained from the pages for each College on the Ritsumeikan Asia Pacific University official website.



# 1.3 Basic Academic Information

The following information contains details relating primarily to academic matters and Academic Office procedures. For more information regarding student status, please refer to the "Campus Life Handbook."

# 1.3.1 Advancement and Graduation

# **Year Level**

Upon enrollment, students will be referred to as 1st year students. After studying each year, students will advance to the next year level. Those who fail to complete the requirements for graduation by the end of their 4th year will become 5th year students, then 6th year students, and so on. However, students ma