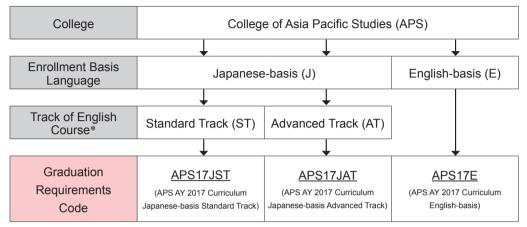

y from 2nd Semester to 6th Semester                         |  |
|----------------------|----------------------------------------------------------------|--|
| Registration Periods | During Course Registration Period A, B, Correction Period 1, 2 |  |

<sup>\*</sup>Once an Area of Study has been registered it can be changed an unlimited number of times within the registration period.

<sup>\*</sup>Some of the programs listed in section 7, "Other Information and Programs" require applicants to have registered for an Area of Study as an eligibility requirement. As such, we strongly recommend students register their Area of Study as soon as possible.

## 2.2.2 Graduation Requirements Code (APS: AY2017 Curriculum)

You can confirm your "Graduation Requirements Code" using the following chart.



<sup>\*</sup>For Japanese-basis students, the appropriate curriculum and starting level of English language courses will be based on the results of the placement test taken at the time of enrollment.

| Track of English Course | Starting level                                                                                                                        |  |
|-------------------------|---------------------------------------------------------------------------------------------------------------------------------------|--|
| Standard Track          | any of "Elementary English A+B" - "Upper Intermediate English A+B"                                                                    |  |
| Advanced Track          | any of "Advanced English 1A•1B" or "Advanced English 2A•2B," or stud