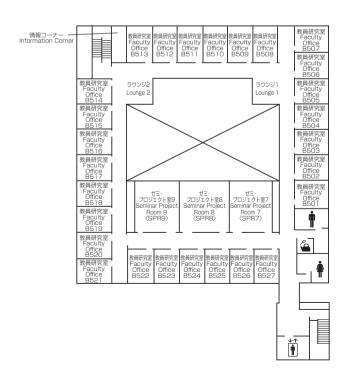

Faculty Offices B401 ~ B427 Seminar Project Rooms 4 ~ 6 Information Corner

教員研究室 B301~B327 ゼミ・プロジェクト室 (SPR) 1~3 情報コーナー 3F Faculty Offices B301 ~ B327 Seminar Project Rooms 1 ~ 3 Information Corner

ラウンジ

サイバースタディルーム

アジア太平洋研究科博士前期課程院生共同研究室

GSA Master's Students Common Rooms

Visiting Research Fellows Joint Research Room

Cyber Study Room

RCAPS研究会議室 RCAPS Conference Room

客員研究員共同研究室

2F Research Meeting Rooms 3~6 Lounge アジア太平洋研究科博士後期課程院生共同研究室 **GSA Doctoral Students Common Rooms** 

研究会室3~6

ケース開発センター Center for Business Case Education

経営管理研究科修士課程院生共同研究室 GSM Master's Students Common Room

平松守彦 名誉博士「一村一品運動」研究室 Honorary Doctorate HIRAMATSU Morihiko "One Village One Product Movement" Research Room

アカデミック・オフィス リサーチ・オフィス 教員控室 1F Academic Office Research Office Printing Room Faculty Lounge



Faculty Offices 5F 研究棟



Faculty Offices 4F 研究棟



Faculty Offices 3F 研究棟



Faculty Offices 2F 研究棟



Faculty Offices 1F 研究棟

# Faculty Offices II <BIdg BII> 研究棟I

**3F** 教員研究室 B II 361 ~ B II 387 Faculty Offices B II 361 ~ B II 387

**2F** 教員研究室BⅡ261~BⅡ274 Faculty Offices BⅡ261~BⅡ274

講師共同執務室 Lecturer Offices

学生相談室会議室執行部室印刷室Student Counseling RoomMeeting RoomDirector's RoomPrinting Room

立命館アジア太平洋大学孔子学院 Confucius Institute at Ritsumeikan Asia Pacific University



Faculty Offices II 3F 研究棟 II



Faculty Offices II 2F 研究棟 II



### Media Center <Bldg D> メディアセンター

数室 Classrooms D301~D305 CAI教室1~12 情報処理演習室 (IPS) 1~6 Information Processing Seminar Rooms 1~6 マルチメディアラボ I Multimedia Lab I Information Systems Administrative Office

**2F** APUライブラリー 教室 D201~D214 APU Library Classrooms

マルチメディ