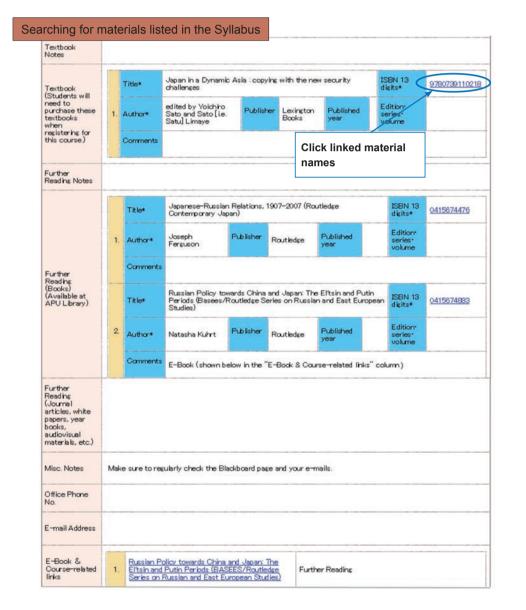

### Searching for and Acquiring Materials

Methods for searching for and accessing materials listed in the syllabus are given below. See pp.138-139 figures A, B, and C for instructions.

(i) Textbooks (books that students taking a class are required to purchase) / (ii) Further Reading (Books, audiovisual materials) (Available at the Reserved Corner in the APU Library) : The titles of textbooks and reference materials available in the Library Reserve Corner are displayed in the syllabus under the "Textbook" and "Further Reading" sections. Names which are linked may be clicked to display the material's catalogued location and bibliographic information. Please refer to the "Reserve Corner" on the Library website for further information (you may access it using the "Library" link found under "Links" on

Curriculum

Syllabus and APU Library

-campus Study Programs

0 H Campus Terminal). Information can be found in (iv) E-Book (shown below in the "E-Book & Course-related links" column) for books listed as an "E-Book" in the "Comments" field.