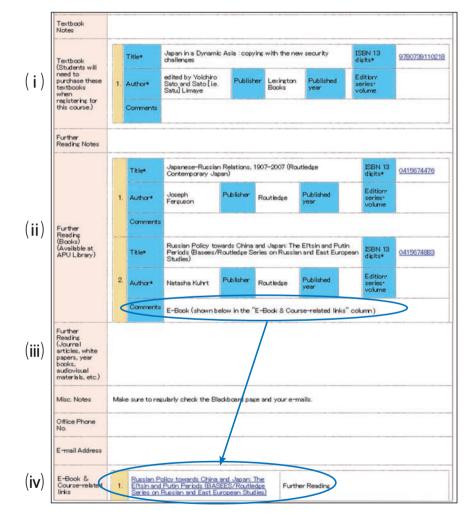

### Searching for and Acquiring Materials

Methods for searching for and accessing materials listed in the syllabus are given below. See pp.138-139 figures A, B, and C for instructions.

(i) Textbooks (books that students taking a class are required to purchase) / (ii) Further Reading (Books, audiovisual materials) (Available at the Reserved Corner in the APU Library) : The titles of textbooks and reference materials available in the Library Reserve Corner are displayed in the syllabus under the "Textbook" and "Further Reading" sections. Names which are linked may be clicked to display the material's catalogued location and bibliographic information. Please refer to the "Reserve Corner" on the Library website for further information (you may access it using the "Library" link found under "Links" on

Curriculum

Syllabus and APU Library

-campus Study Programs

0 H Campus Terminal). Information can be found in (iv) E-Book (shown below in the "E-Book & Course-related links" column) for books listed as an "E-Book" in the "Comments" field.

### (iii) Further Reading (Journal articles, white papers, year books, etc.)

Other materials introduced by instructors are displayed here. These materials are not necessarily available in the library. Please inquire at the Reference Counter for information concerning their availability.

### (iv) E-Book & Course-related links

In regards to (ii), URLs of materials listed as an "E-Book" in the comments field or URLs introduced by instructors are listed in this column. E-Books are not paper books, but rather digital books that may be viewed on a computer or other electronic device. You can open the URL in the browser and view them by clicking the title.