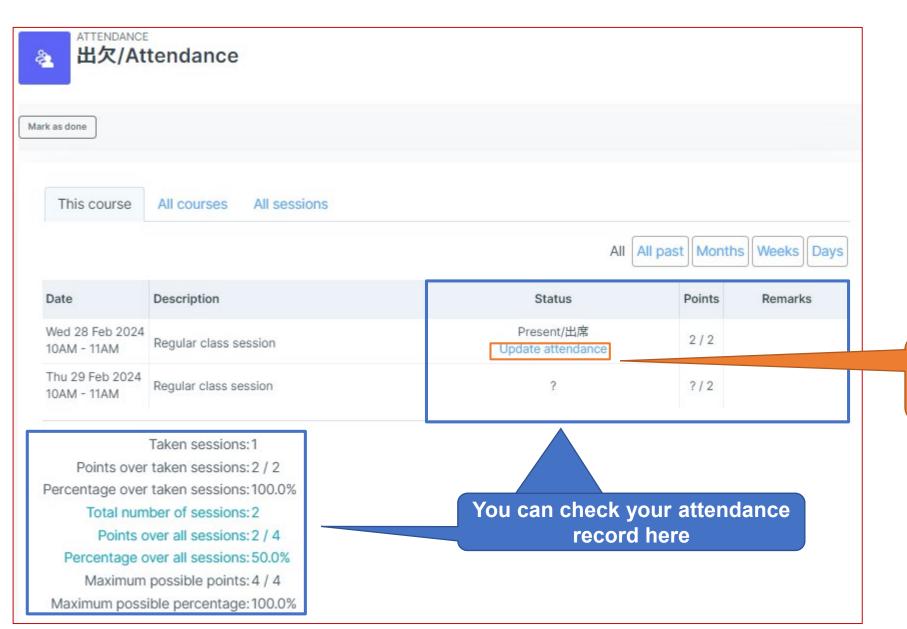

### Checking your Attendance Record

If you are given permission to change your record, you can update the status here