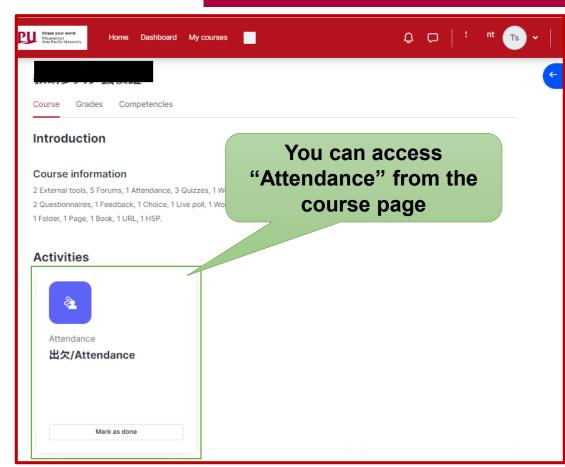

#### **About Attendance**

- What can you do with the Attendance function?
  - Record class attendance
  - Check your attendance record etc.

- Other
  - If your instructor is taking attendance via a QR code, you will need to use your phone to mark yourself as present