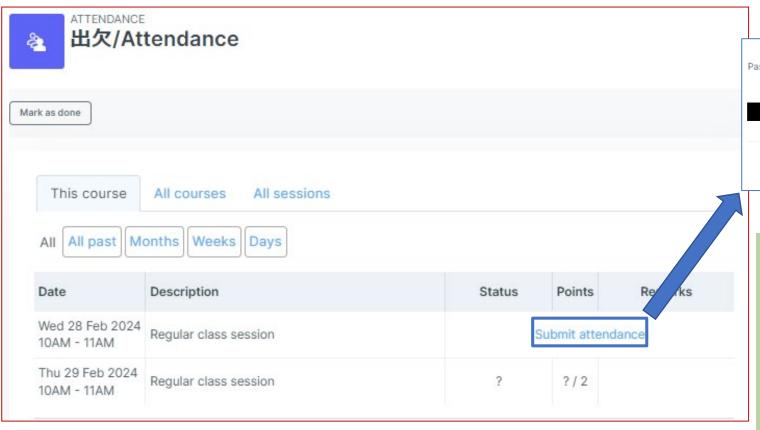

## Submitting Attendance

Enter the password, then mark your attendance

O Present/出席 ○ Late/遅刻 ○ Earlier/早退 ○ Absent/欠席

Click "Save changes" to submit your attendance

Cancel