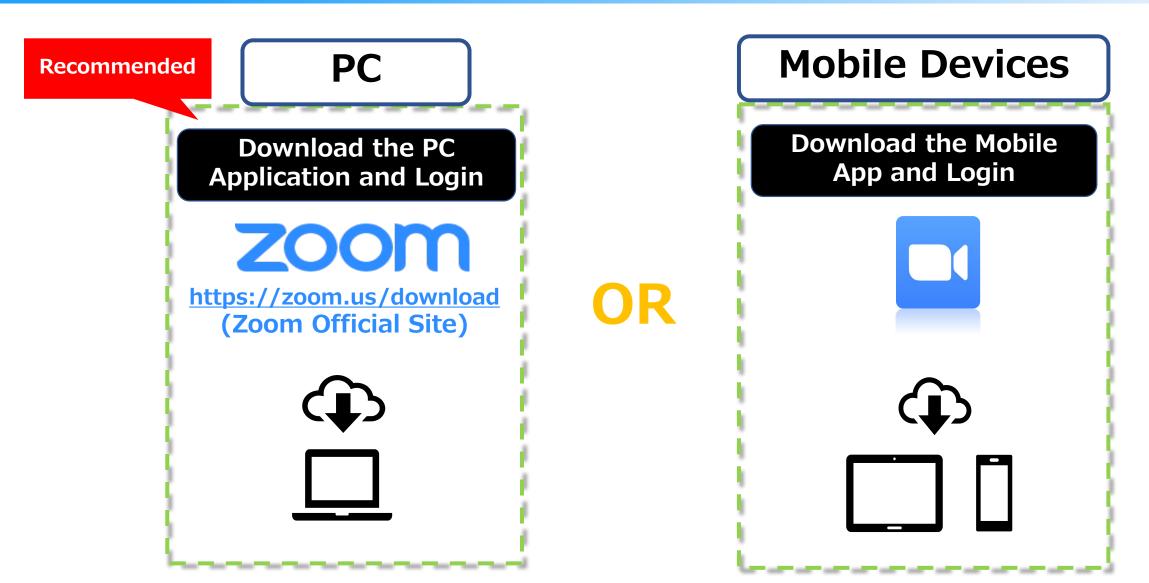

## How to Use Zoom (PC/ Mobile Device)

### Differences between the PC and Mobile Apps

| Recomi    | PC Application | Mobile App                                                                                          |
|-----------|----------------|-----------------------------------------------------------------------------------------------------|
| Video     | 0              | 0                                                                                                   |
| Data Load | 0              | 0                                                                                                   |
| Functions | 0              | Some functions limited Ex: Cannot send/receive files through chat, breakout room may not work, etc. |

\*It is possible to join Zoom meetings without installing the application by clicking join links, but functions are limited and the connection may be unstable, so APU has disabled this function.