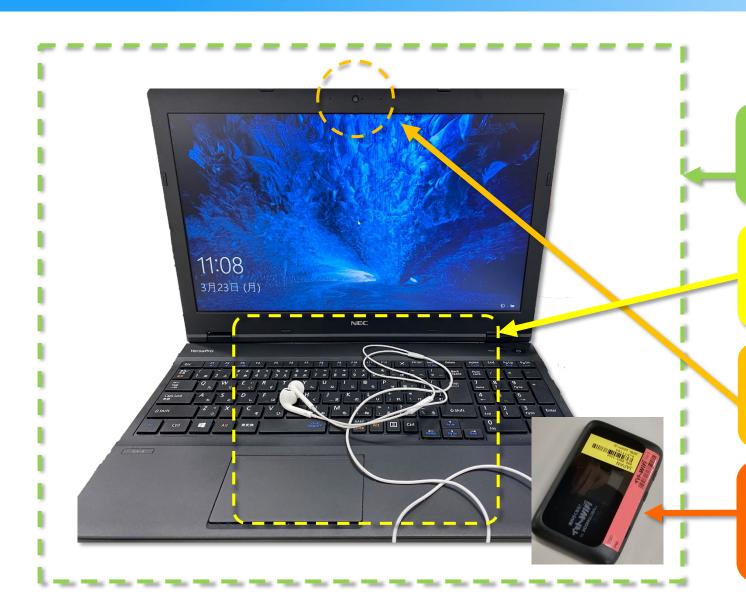

## Setting up the Equipment (Example)

※Examples of a possible setup

[A] PC

[B] Earphones

(with Microphone)

[C] Webcam

(This PC has a build-in camera)

[D] Internet connection

(Wi-Fi router etc.)