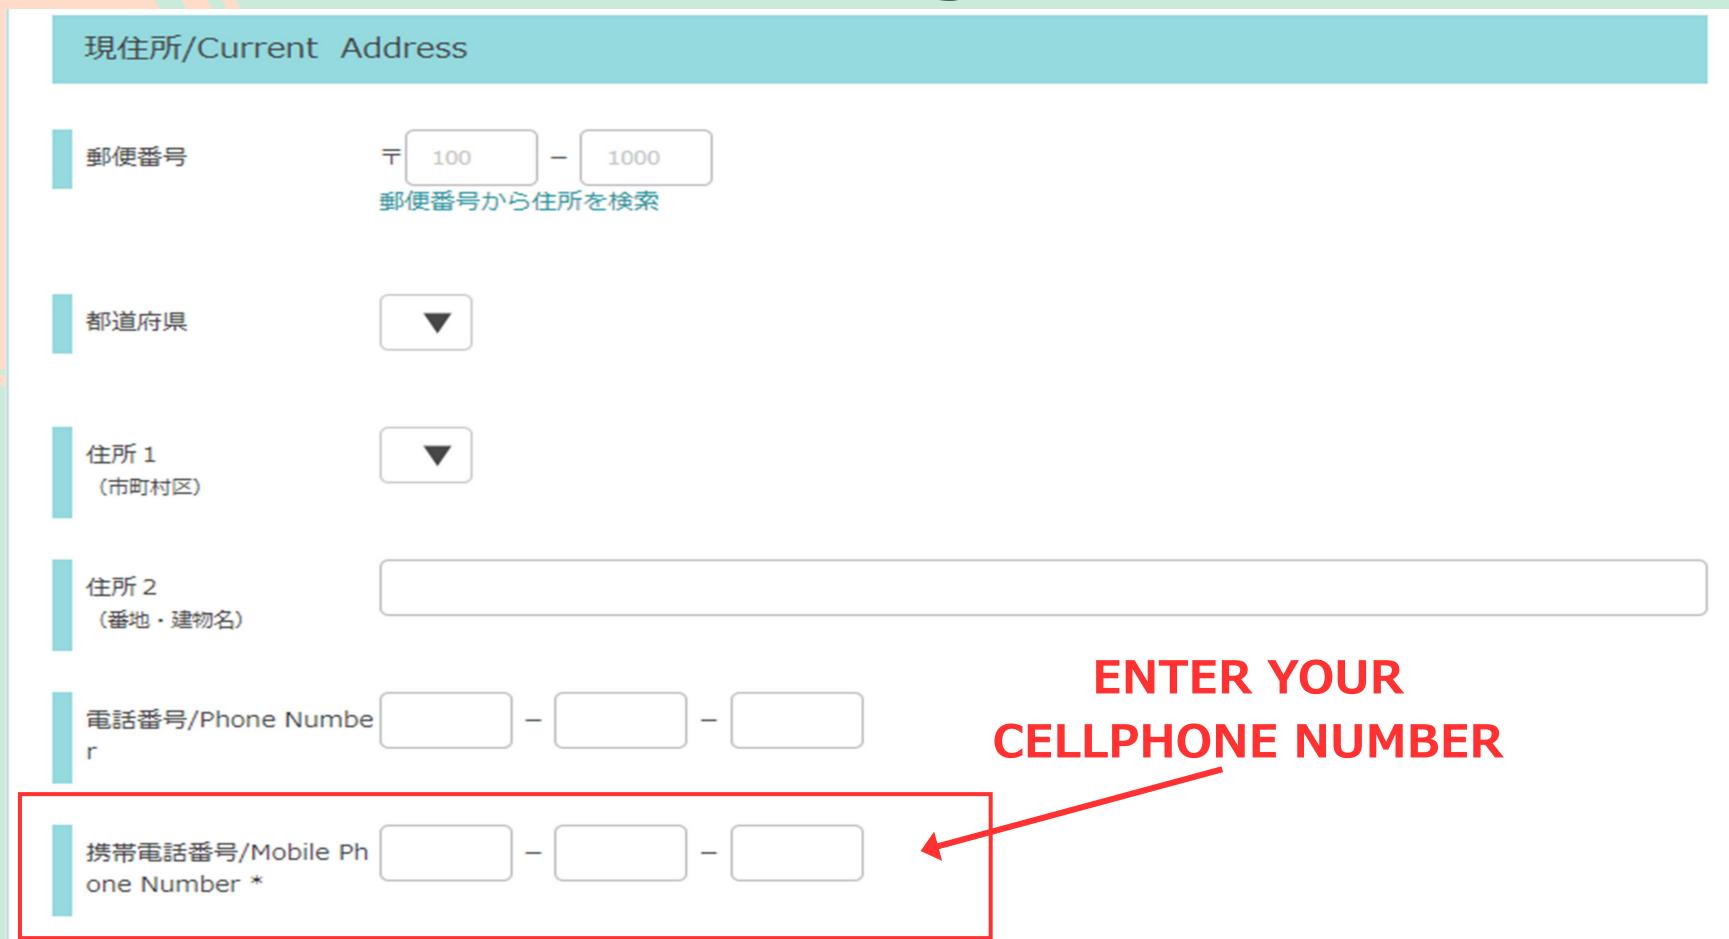

# APU EMPLOYMENT SUPPORT WEB SYSTEM (CARITAS UC)







CAREER OFFICE

# Caritas UC Feature

- Reserve Individual Consultation
- Register for APU Career Event
- Job Information
- Internship Information
- Records from the seniors about their experience

# LOGIN



HTTPS://UC-STUDENT.JP/APU/

# Student Information Registration



### DO NOT CHANGE ANYTHING

This part is entered automatically

If there is a mistake in your name, please come to the Career Office.

If your name is not divided between these two section

Copy and Paste your name to each section

# Student Information Registration



# Student Information Registration



# Address Registration



## Address while on Vacation



# **Email Address Registration**

### メールアドレス

キャリア形成や就職活動に役立つ情報がとどきます。変更があった場合には必ず修正してください。

大学メールアドレス/AP U Mail Address

caritas1@apu.ac.jp

大学メールアドレス/AP U Mail Address (確認)

caritas1@apu.ac.jp

その他メールアドレス/O ther Mail Address \*

その他メールアドレス/O ther Mail Address \* (確認) **ENTER EMAIL ADDRESS**OTHER THAN APUS

# Desired Career Path Registration 1st Choice

### Career hope registration

Please register your current career preferences.

Enter the following items and click "Register/Change".

### 第1希望

希望進路 \*

希望業種

選択してください

### 選択してください

就職希望(在学中に日本で就活)/Find a job in Japan during school

就職希望(在学中に母国・海外で就活)/Find a job abroad during school

就職希望(卒業してから就職活動をする)/Find a job after graduation

進学希望(日本の大学院に進学)/Graduate school in Japan

進学希望(海外(母国)の大学院に進学)/Graduate