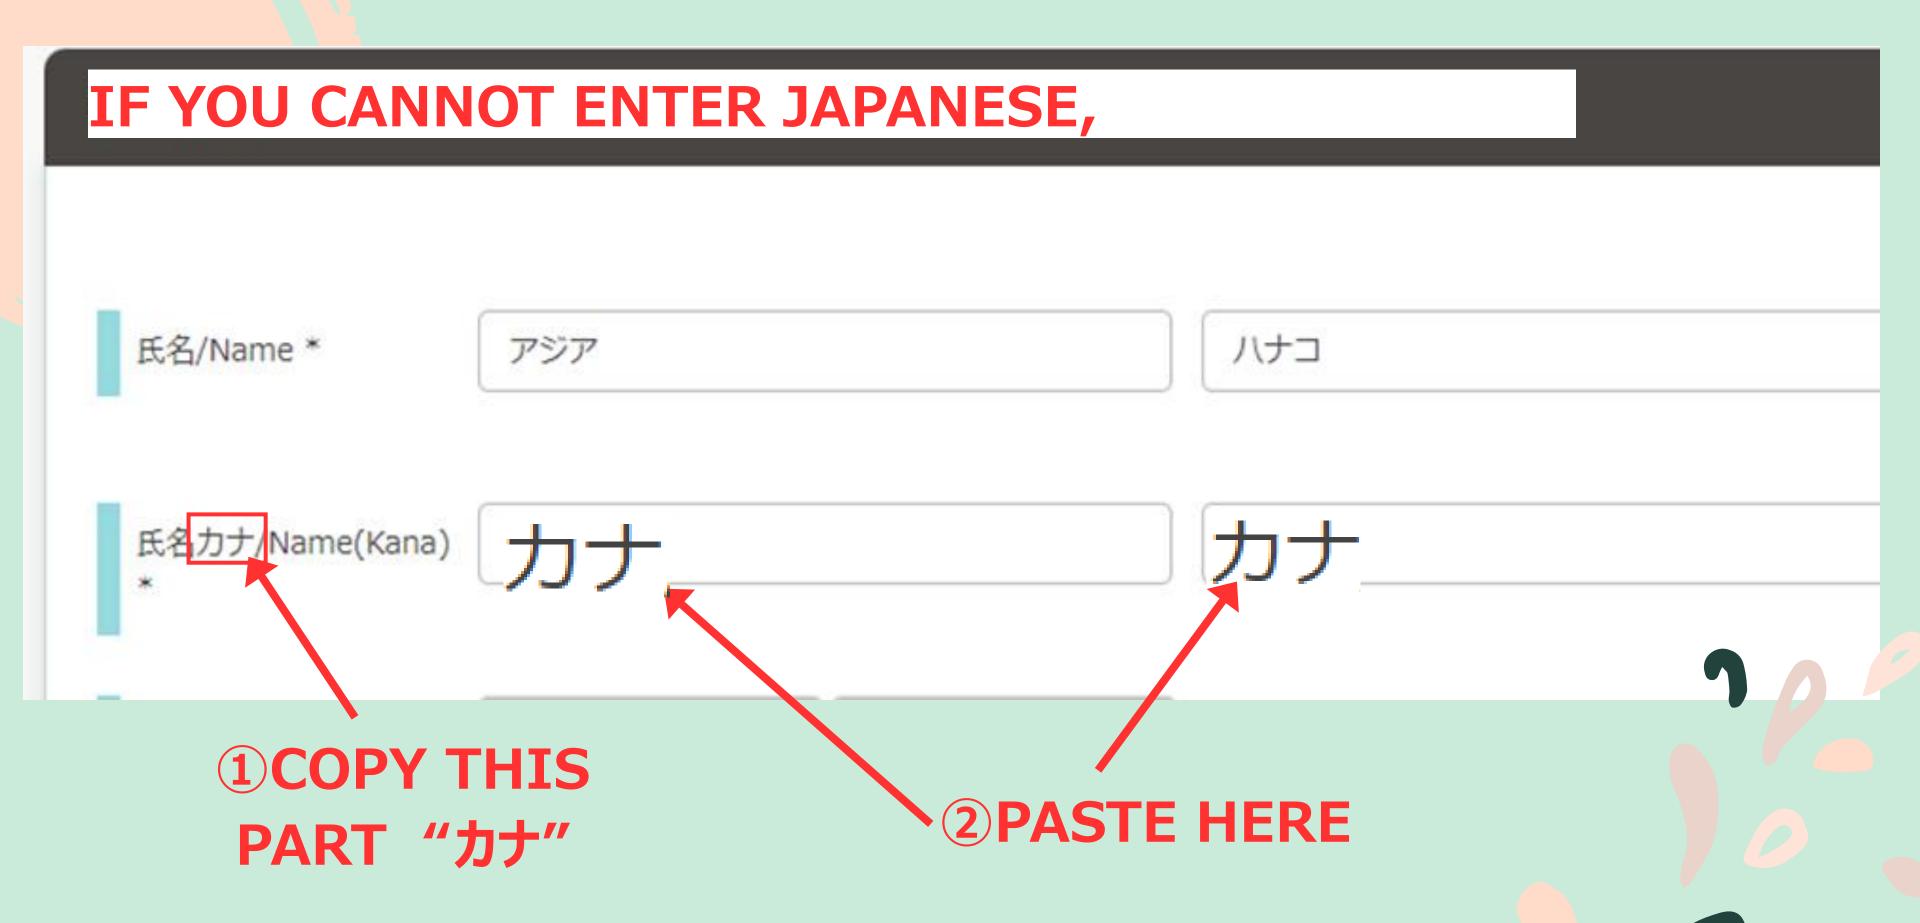

### DO NOT CHANGE ANYTHING

This part is entered automatically

If there is a mistake in your name, please come to the Career Office.

If your name is not divided between these two section

Copy and Paste your name to each section