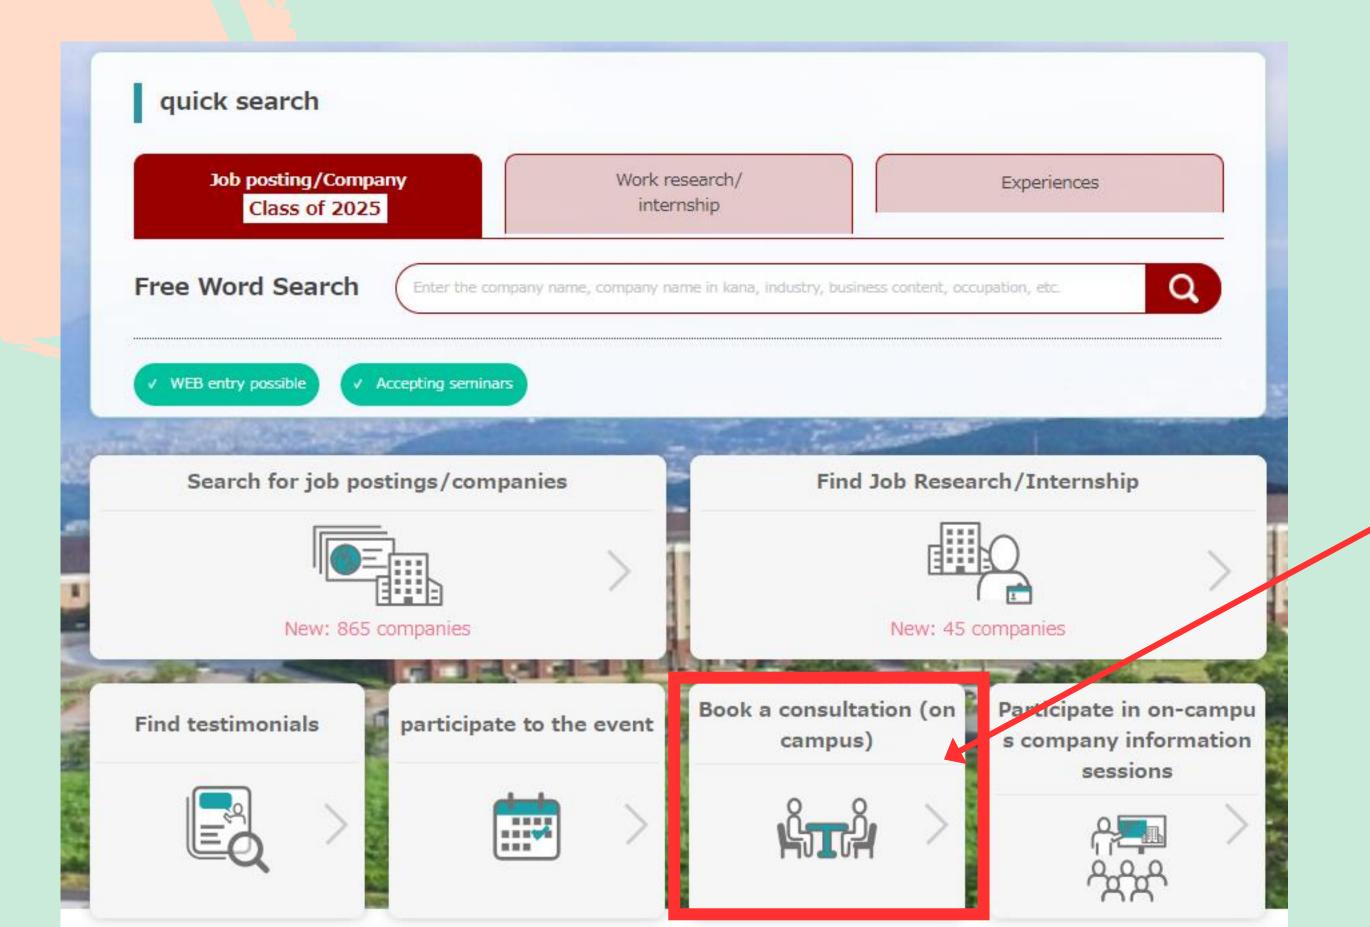

|  |  |
| 九州・沖縄/Kyushu・Okinawa                                                                                        |                                    |                                |  |  |
| (複数選択可:10個以内)                                                                                               |                                    |                                |  |  |
|                                                                                                             |                                    |                                |  |  |
| return                                                                                                      |                                    | register                       |  |  |

# Booking for a career consultation



Book a Consultation Here