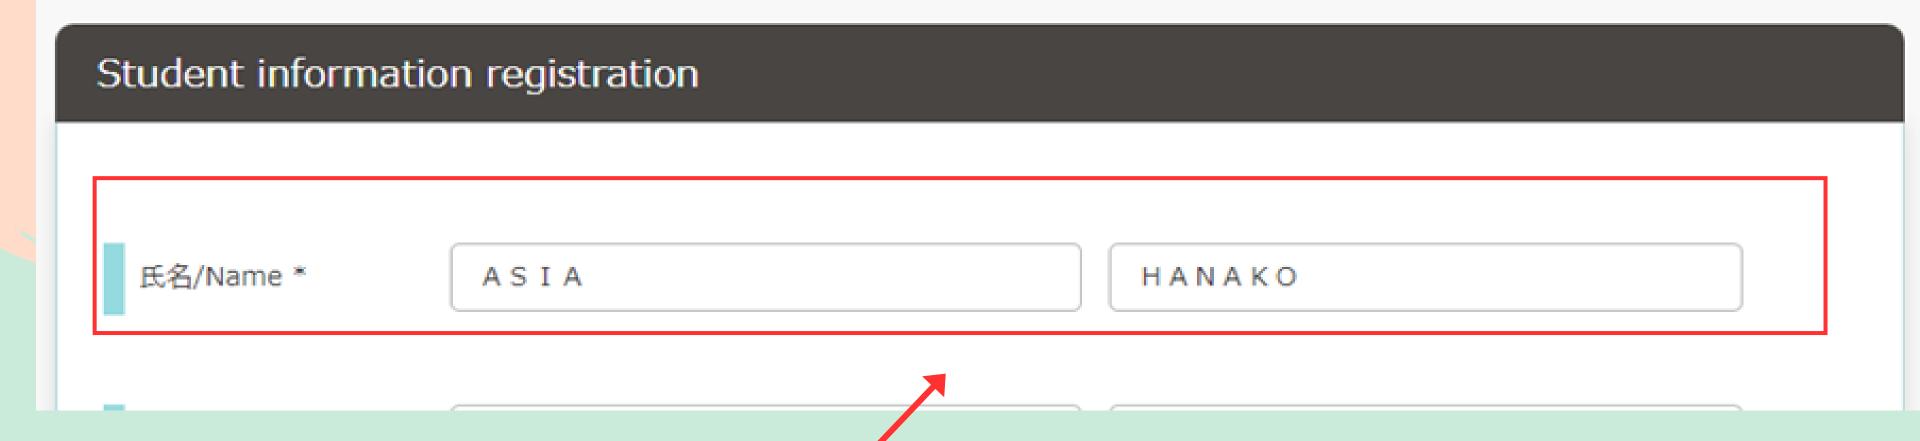

# Student Information Registration

### DO NOT CHANGE ANYTHING

This part is entered automatically

If there is a mistake in your name, please come to the Career Office.

If your name is not divided between these two section

Copy and Paste your name to each section