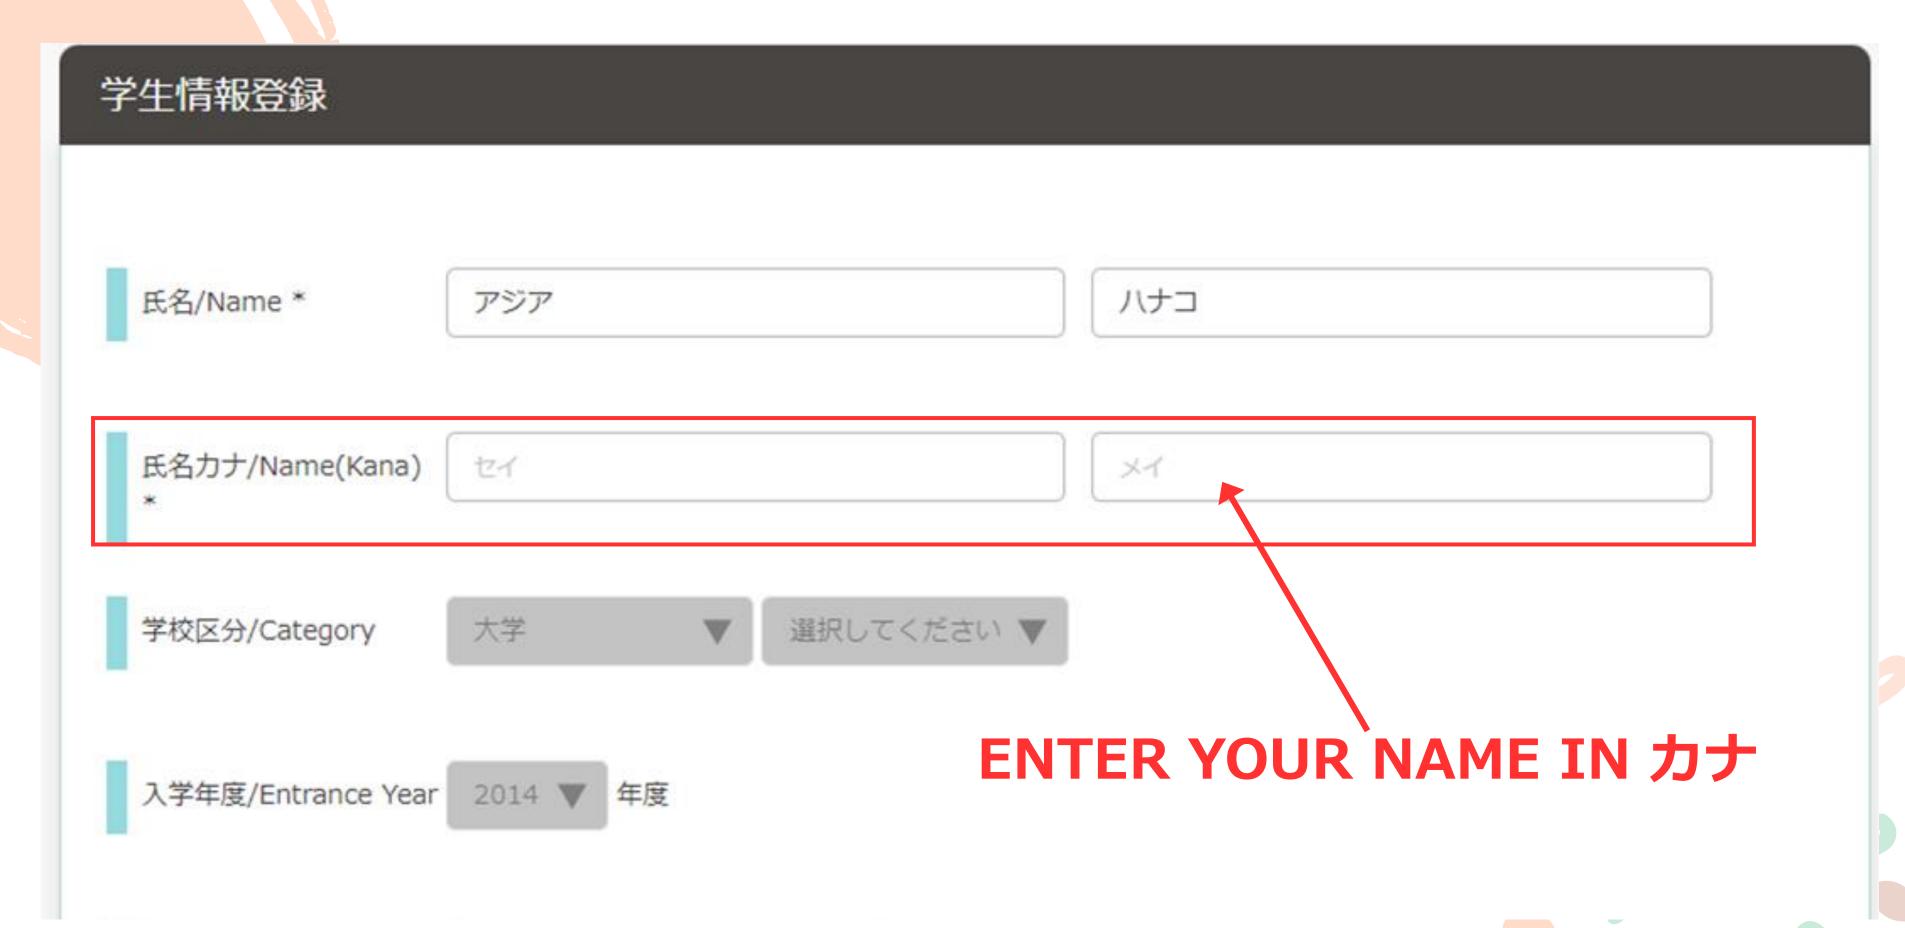

### DO NOT CHANGE ANYTHING

This part is entered automatically

If there is a mistake in your name, please come to the Career Office.

If your name is not divided between these two section

Copy and Paste your name to each section