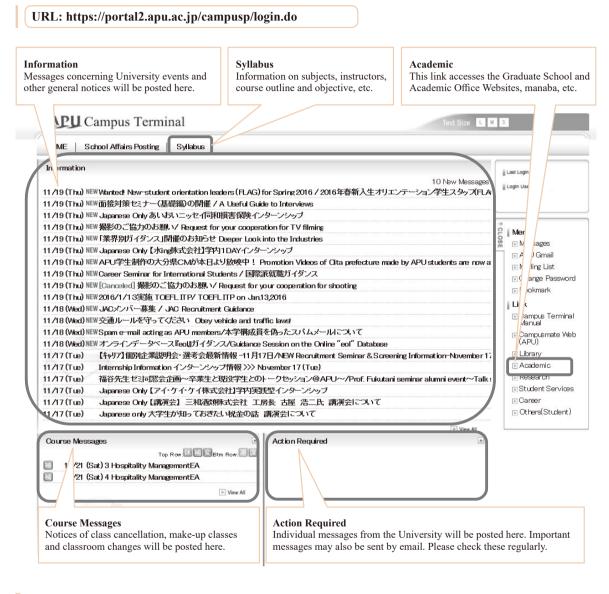

# 5-1. Notices from APU

General messages to students will be posted on Campus Terminal, the Graduate School website and the bulletin board located in the 1st floor of Building B. Please check daily for important notices.

## Campus Terminal