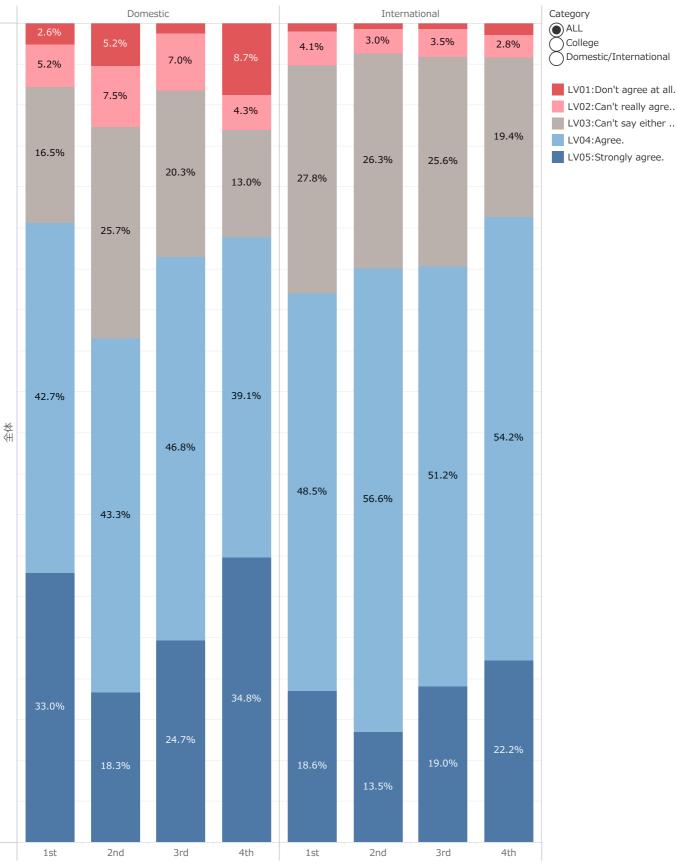

#### Proud to be an APU student

Which best describes how you feel about the following statement: I am proud to be an APU student.

CATEGORY

) ALL

College

Domestic/International

APUへの満足度は回生が上がるごとに上昇し、4回生時は75.9%がAPUに在籍していることに誇りを持っている。ただし、5回生 以上になると満足度が下がる。