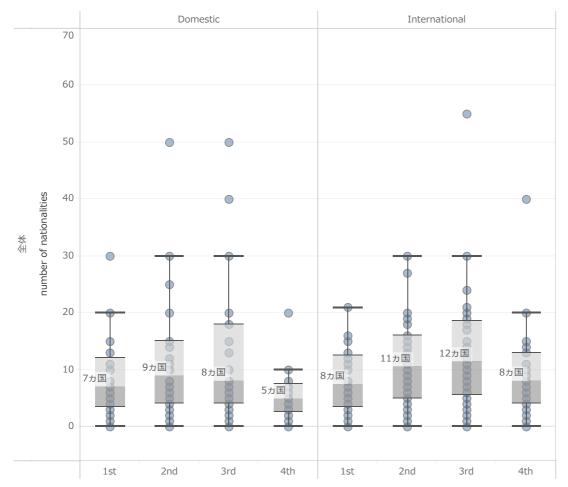

国内学生は同じ国籍と他国籍の友人で大きく差があるが国際学生は差がない

回生が上がるにつれて友人の数は 上昇する(特に2から3回生) Number of friends of other nationalities (average) (Grade) If you have friends of another nationality in this category, please write the total number of different countries and regions they are from.

国内学生は5回生以上になると国籍の違う友人が大幅に減少する。

## Number of friends of other nationalities (median)

What best describes the image you have of your career plans after graduating?

CATEGORY