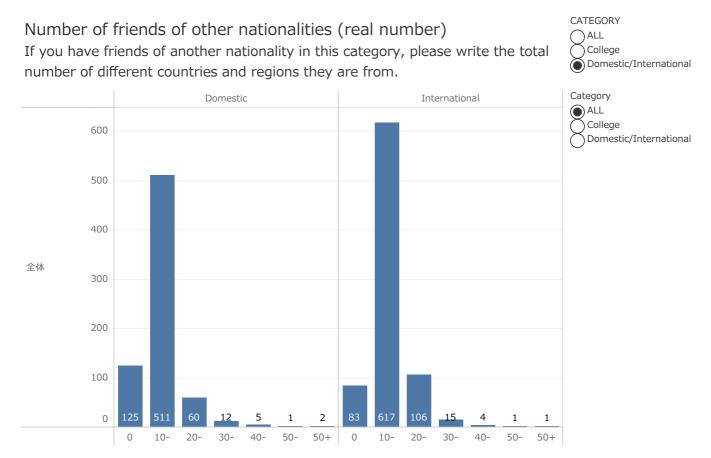

# Number of friends of my nationality, Number of friends of other nationalities

### (average)

This question asks about friends that you have contact with in daily life, whether at or outside of school, regardless of age. Please write approximately how many friends you have by nationality that match with each of the following categories. If a friend matches more than one category, please include that friend in the totals for each category they match. Please input a "0" for any categories where you have no friends that match. NOTE: Be sure to use numbers when typing.