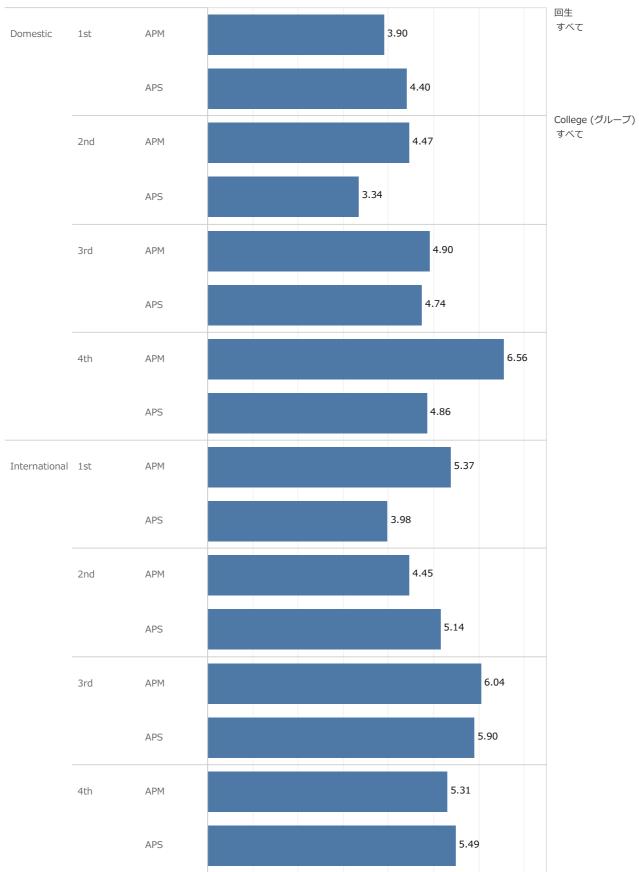

### (average)

This question asks about friends that you have contact with in daily life, whether at or outside of school, regardless of age. Please write approximately how many friends you have by nationality that match with each of the following categories. If a friend matches more than one category, please include that friend in the totals for each category they match. Please input a "0" for any categories where you have no friends that match. NOTE: Be sure to use numbers when typing.

|                                                          | Domestic | International |      | 全体          | College (グループ)                                                       |
|----------------------------------------------------------|----------|---------------|------|-------------|----------------------------------------------------------------------|
| [Number of friends of my nationality:][1. We APM         | 28.1     | 11.1          | 1st  | 23.5        | APM<br>APS                                                           |
| do not get together in                                   |          |               | 2nd  | 15.1        |                                                                      |
| person, but I am<br>comfortable contacting APS<br>them.] | 19.9     | 12.2          | 3rd  | 15.3        | 回生<br><ul> <li>1st</li> <li>2nd</li> <li>3rd</li> <li>4th</li> </ul> |
|                                                          |          |               | 4th  | 13.6        |                                                                      |
| [Number of friends of APM my nationality:][2. Get        | 10.8     | 5.6           | 1st  | 10.5        |                                                                      |
|                                                          |          |               | 2nd  | 6.9         |                                                                      |
| together in person to share meals and                    |          |               | 3rd  | 7.1         |                                                                      |
| interests.] APS                                          | 10.1     | 5.7           | 4th  | 7.0         |                                                                      |
| [Number of friends of                                    |          |               | 1st  | 8.0         | -                                                                    |
| my nationality:][3. APM<br>Motivate and                  | 7.9      | 4.7           | 2nd  | 5.9         |                                                                      |
| encourage each other                                     |          |               | 3rd  | 5.4         |                                                                      |
| towards the same APS goals.]                             | 8.0      | 4.6           | 4th  | 5.3         |                                                                      |
| [Number of friends of                                    |          |               | 1st  | 5.9         | -                                                                    |
| my nationality:][4. Am APM                               | 6.1      | 4.9           | 2nd  | 4.8         |                                                                      |
| able to share ideas and discuss international            |          |               | 3rd  | 5.3         |                                                                      |
| topics as well as other APS                              | 5.9      | 4.2           | 4th  | 5.1         |                                                                      |
| sensitive issues (outsi                                  |          |               | 1st  | 7.6         | -                                                                    |
| other nationalities:][1. APM                             | 7.3      | 11.1          | 2nd  | 8.0         |                                                                      |
| We do not get together<br>in person, but I am            |          |               | 3rd  | 11.1        |                                                                      |
| comfortable contacting APS                               | 6.4      | 12.8          | 4th  | 14.0        |                                                                      |
| them.]                                                   | -        |               | 1st  | 2.4         | -                                                                    |
| [Number of friends of APM other nationalities:][2.       | 3.1      | 4.6           | 2nd  | 3.3         |                                                                      |
| Get together in person                                   |          |               | 3rd  | 5.0         |                                                                      |
| to share meals and APS interests.]                       | 2.6      | 4.8           | 4th  | 5.5         |                                                                      |
|                                                          |          |               | 1st  | 3.2         | -                                                                    |
| [Number of friends of other nationalities:][3. APM       | 2.6      | 4.3           | 2nd  | 3.2         |                                                                      |
| Motivate and<br>encourage each other                     |          |               | 3rd  | 3.7         |                                                                      |
| towards the same APS                                     | 2.6      | 4.2           | 4th  | 4.9         |                                                                      |
| goals.]                                                  |          | <b>_</b>      | 1st  | 2.5         | -                                                                    |
| [Number of friends of other nationalities:][4. APM       | 2.3      | 4.2           | 2nd  | 2.9         |                                                                      |
| Am able to share ideas                                   | •        |               | 3rd  | 3.9         |                                                                      |
| and discuss<br>international topics as APS               | 2.1      | 3.8           | 4th  | 4.0         |                                                                      |
| well as other sensitive                                  |          |               | 回生が上 | がるにつれて友人の数は | ;                                                                    |

国内学生は同じ国籍と他国籍の友人で大きく差があるが国際学生は差がない

回生が上がるにつれて友人の数は 上昇する(特に2から3回生) Number of friends of other nationalities (average) (Grade) If you have friends of another nationality in this category, please write the total number of different countries and regions they are from.