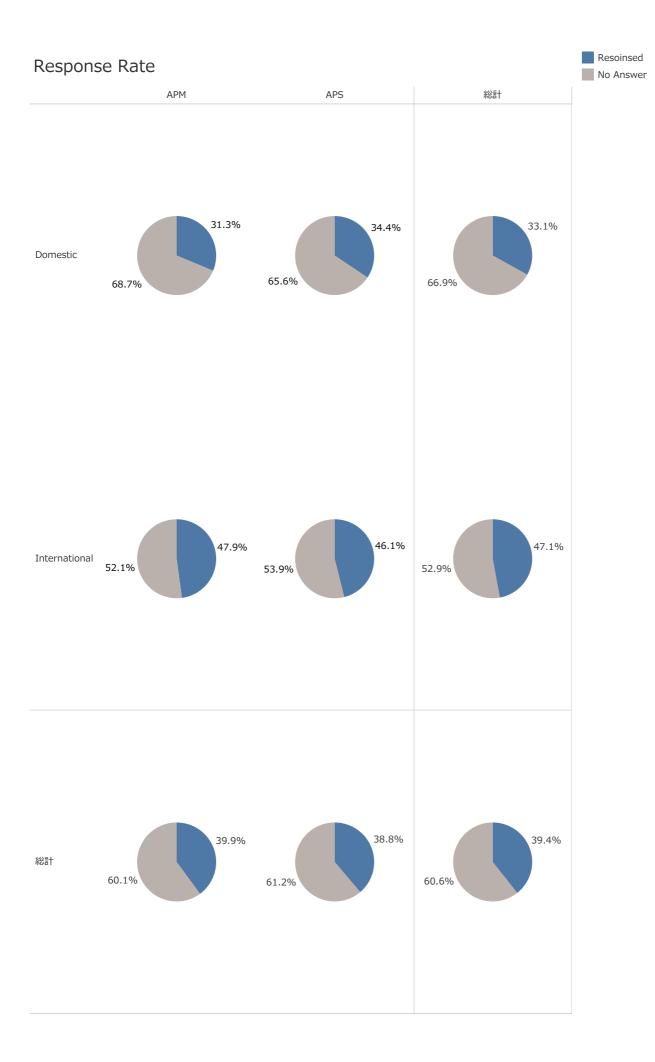

# Student Life Survey 2021

Date:2021.12.17 - 2022.1.31 Targets : Undergraduate students in the 2nd through 7th semester



| LV01:Very basic understanding of words and conversation.         |  |
|------------------------------------------------------------------|--|
| LV02:Can understand and express short phrases in daily life.     |  |
| LV03:Can join in discussions on everyday matters.                |  |
| LV04:Can join in discussions on major or specialized topics.     |  |
| LV05:Have a high level of understanding, can express myself on a |  |
| LV06:Native language or native level.                            |  |

Please choose the level that best describes your Japanese and English language abilities.







Please choose the level that best describes your Japanese and English language abilities. (Semester)





# During the semester, approximately how many hours per day do you currently spend studyin