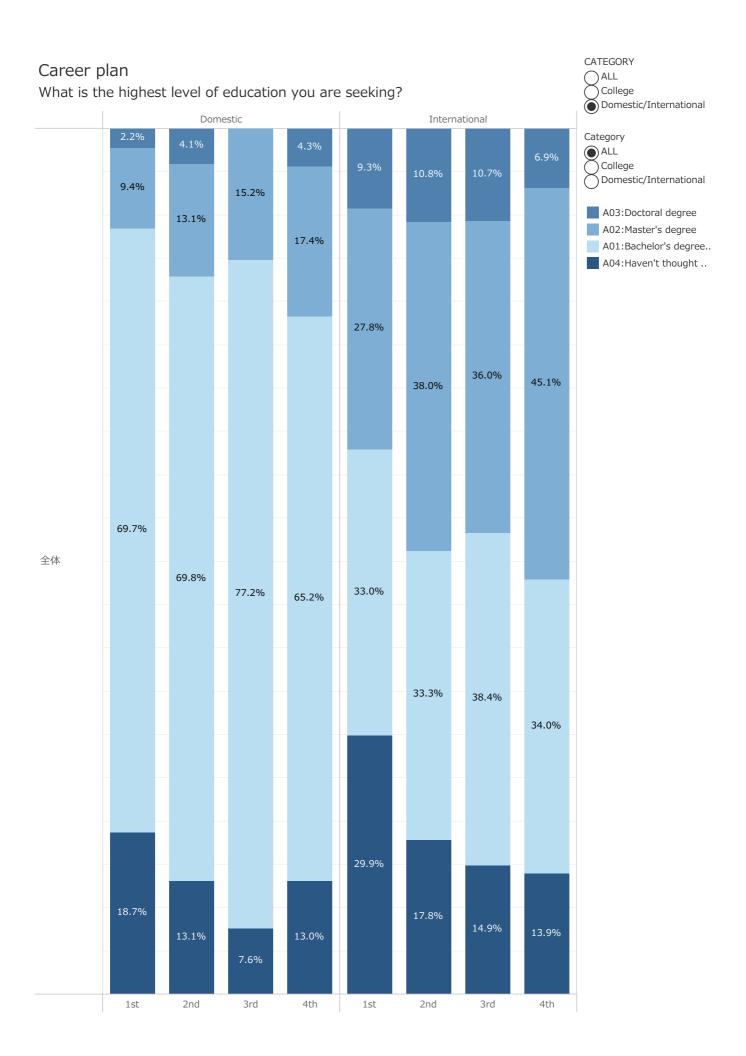

|                                                                      |
| and discuss<br>international topics as APS               | 2.1      | 3.8           | 4th  | 4.0         |                                                                      |
| well as other sensitive                                  |          |               | 回生が上 | がるにつれて友人の数は | ;                                                                    |

国内学生は同じ国籍と他国籍の友人で大きく差があるが国際学生は差がない

回生が上がるにつれて友人の数は 上昇する(特に2から3回生) Number of friends of other nationalities (average) (Grade) If you have friends of another nationality in this category, please write the total number of different countries and regions they are from.



国内学生は5回生以上になると国籍の違う友人が大幅に減少する。



## Number of friends of other nationalities (median)





What best describes the image you have of your career plans after graduating?

CATEGORY