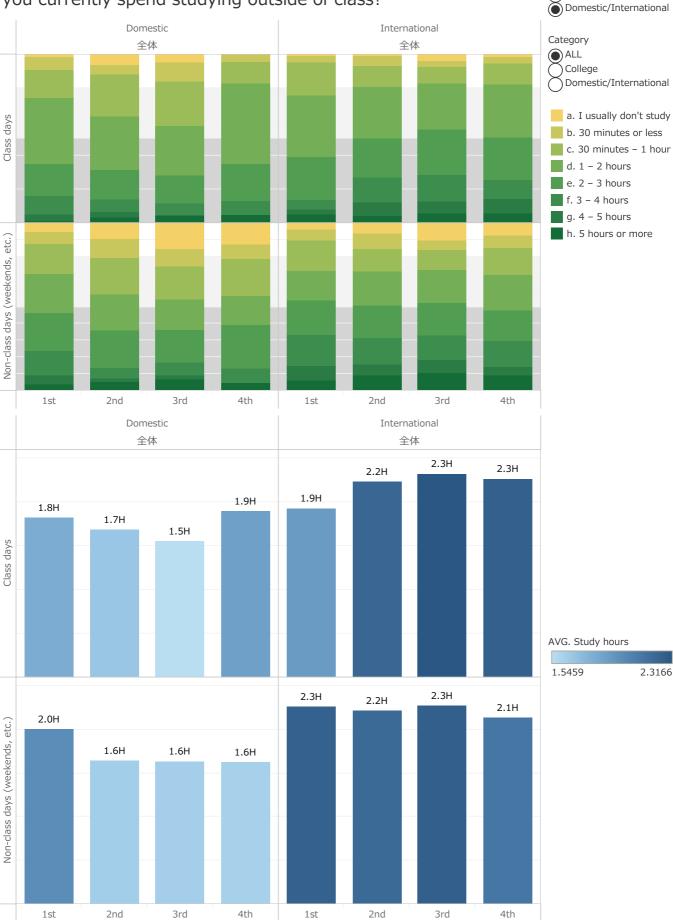

# During the semester, approximately how many hours per day do you currently spend studying outside of class?

CATEGORY

ALL College