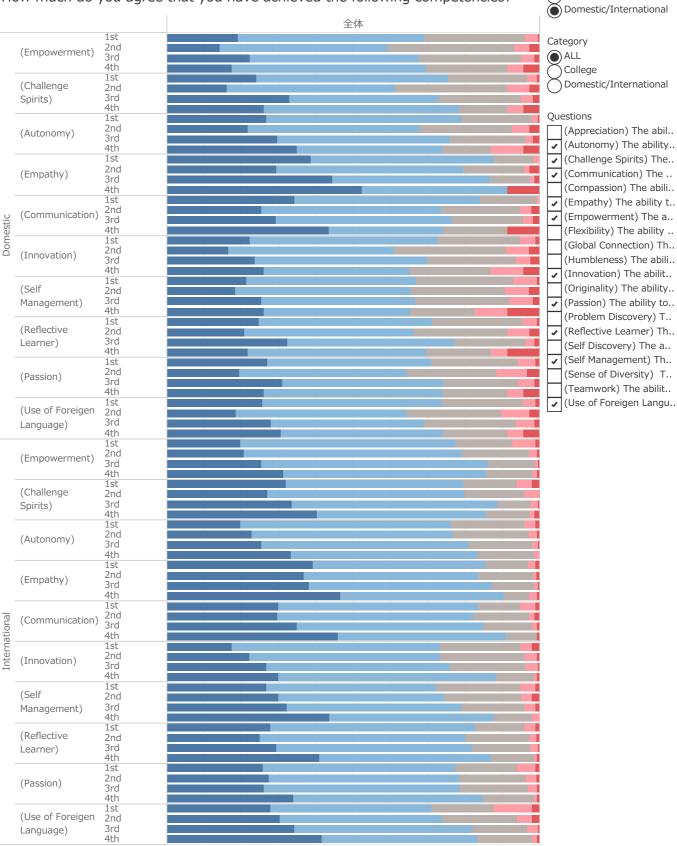

#### CATEGORY Competencies ) ALL College How much do you agree that you have achieved the following competencies? Domestic/International 全体 Category (Empathy) (Flexibility) College Domestic/International (Appreciation) (Teamwork) LV01:Not at all (Global Connection) LV02:Not really LV03:Couldn't say eith.. (Sense of Diversity) LV04:I somewhat agree (Communication) LV05:I strongly agree (Compassion) (Humbleness) Domestic (Use of Foreigen Language) (Challenge Spirits) (Reflective Learner) (Self Management) (Originality) (Self Discovery) (Passion) (Autonomy) (Problem Discovery) (Innovation) (Empowerment) (Empathy) (Flexibility) (Appreciation) (Teamwork) (Global Connection) (Sense of Diversity) (Communication) (Compassion) (Humbleness) International (Use of Foreigen Language) (Challenge Spirits) (Reflective Learner) (Self Management) (Originality) (Self Discovery)

#### How much do you agree that you have achieved the following competencies?

いずれの質問に対しても「とてもそう思う」と答える学生が回生が上がるにつれ増加している。 ※質問文のフィルタから質問文を選択することができます。