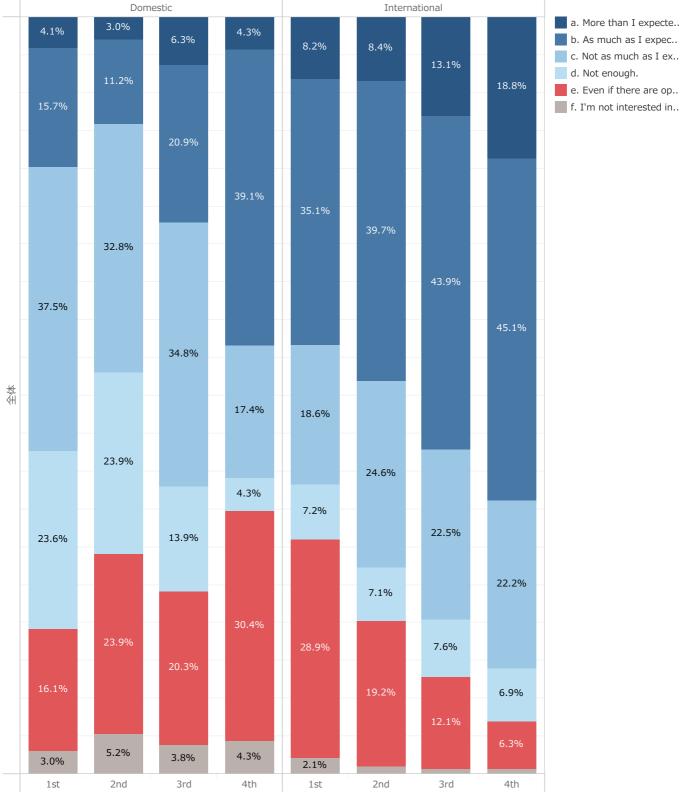

#### International exchange

APU consistently takes in students from 75 to 85 countries and regions. In addition to lectures, usually, there are many opportunities for international interactions during events and circle activities. Do you feel that there are enough opportunities for international and intercultural interactions from the student perspective?

CATEGORY

) ALL

Category

ALL College

) College

Domestic/International

Domestic/International

交流の機会に満足している学生は回生が上がるにつれ上昇しているが、最も多い4回生においても52.6%に留まる 国内学生と国際学生では交流の機会の満足度に大きな差がある