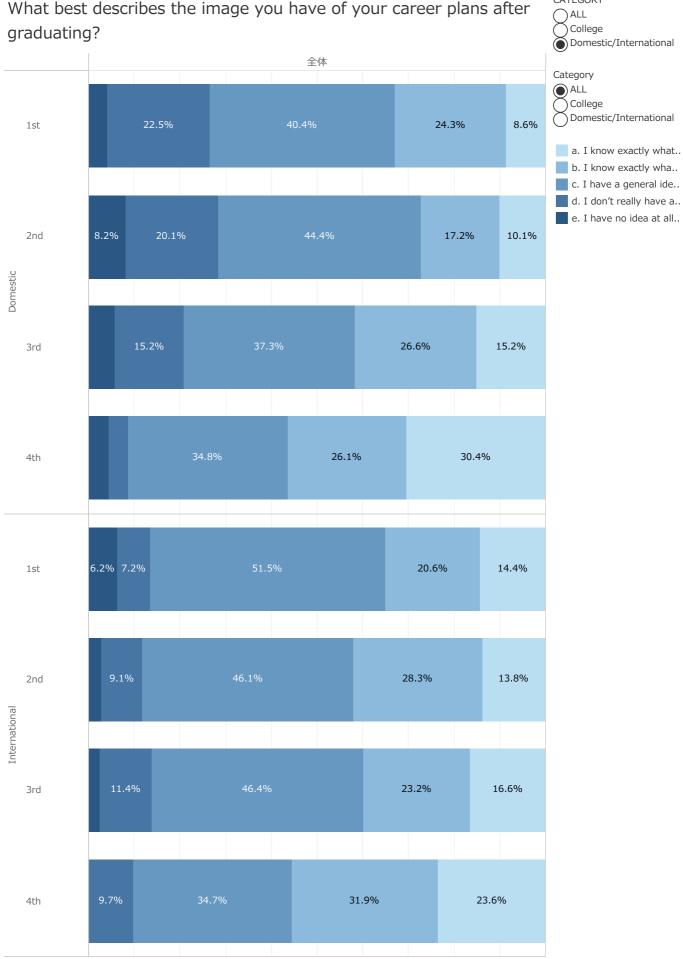

## Number of friends of other nationalities (median)

What best describes the image you have of your career plans after graduating?

CATEGORY