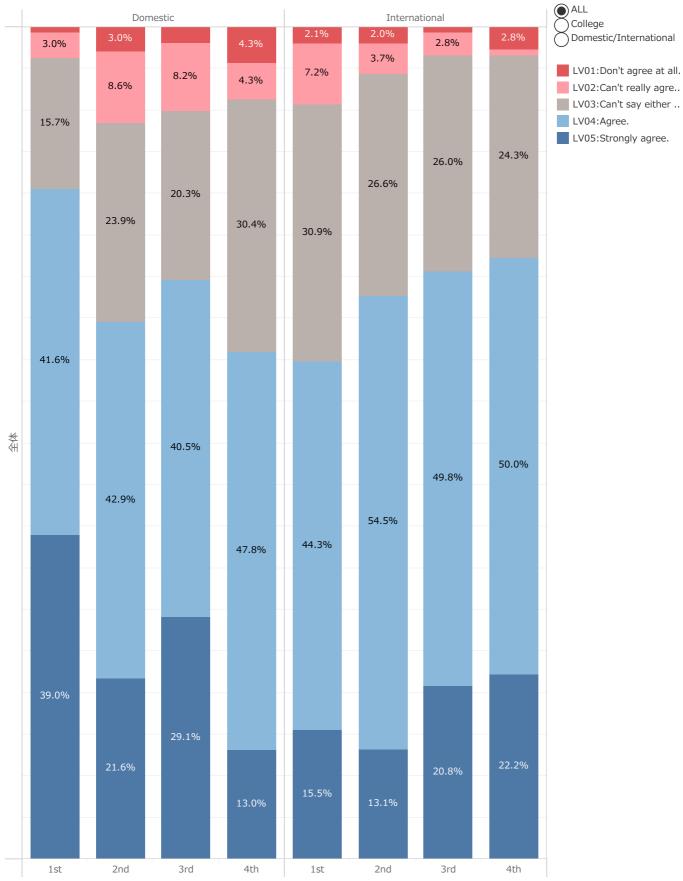

#### Proud to be an APU student

Which best describes how you feel about the following statement: I am proud to be an APU student.

CATEGORY

) ALL

College

Domestic/International

APUへの満足度は回生が上がるごとに上昇し、4回生時は75.9%がAPUに在籍していることに誇りを持っている。ただし、5回生 以上になると満足度が下がる。