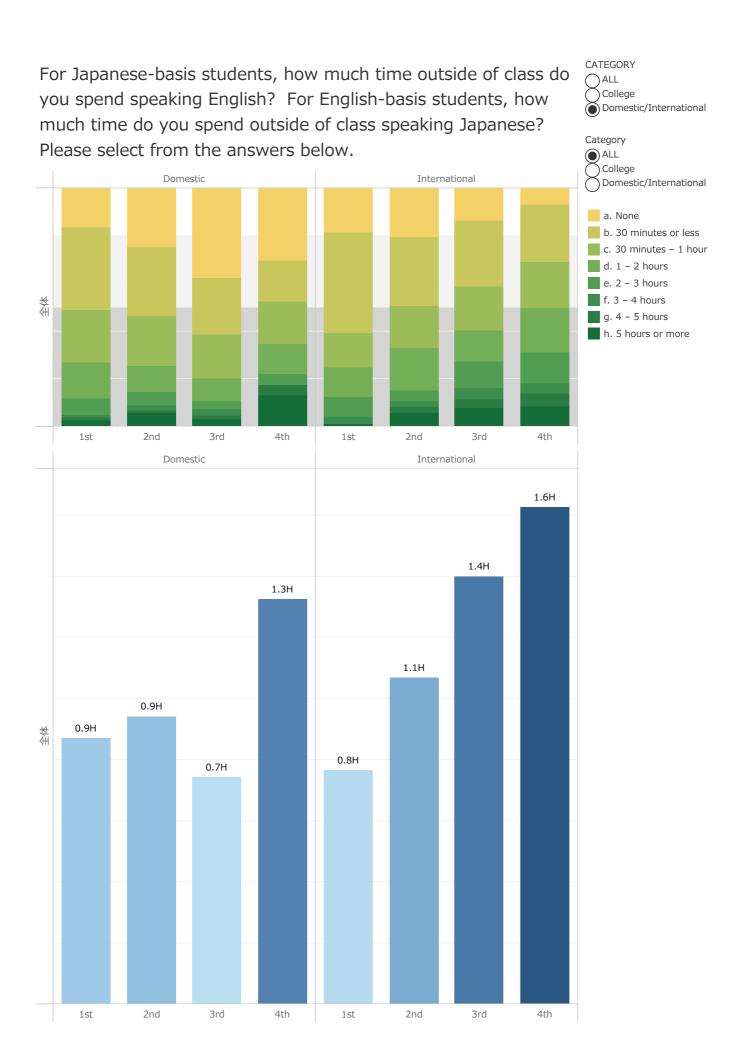

# During the semester, approximately how many hours per day do you currently spend studying outside of class?

CATEGORY

ALL College