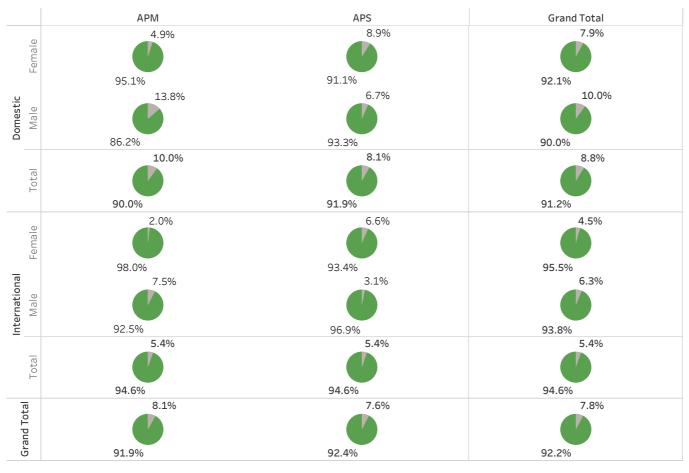

### 回答率 / Response Rate

|               |        | APM   | APS   | Grand Total |
|---------------|--------|-------|-------|-------------|
| Domestic      | Female | 95.1% | 91.1% | 92.1%       |
|               | Male   | 86.2% | 93.3% | 90.0%       |
|               | Total  | 90.0% | 91.9% | 91.2%       |
| International | Female | 98.0% | 93.4% | 95.5%       |
|               | Male   | 92.5% | 96.9% | 93.8%       |
|               | Total  | 94.6% | 94.6% | 94.6%       |
| Grand Total   |        | 91.9% | 92.4% | 92.2%       |