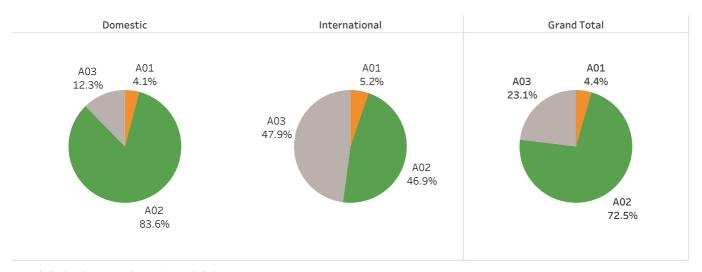

# Career Path after graduation

Q.あなたの進路に関して/ Please tell us about your future plans. Have you decided on your career path, job, or further education?

|      |                                          |                                           | Domestic | International | Grand Total |
|------|------------------------------------------|-------------------------------------------|----------|---------------|-------------|
|      | /_\*#*********************************** | (a) I have been accepted to a graduate or | 1        | 44            | 45          |
| A1   | A1 (a)進学決定済み                             | other program                             | 1.4%     | 10.7%         | 9.3%        |
| 4.0  | (上)=+=================================== | /L\                                       | 56       | 163           | 219         |
| A2   | (D) 別 職 决 正 済 か                          | (b) I have secured employment             | 75.7%    | 39.7%         | 45.2%       |
| 4.2  | /-\************************************  | ( )                                       | 17       | 204           | 221         |
| A3   | (c)進路未定                                  | (c) Not confirmed/undecided               | 23.0%    | 49.6%         | 45.6%       |
|      | 17.1.1                                   |                                           | 74       | 411           | 485         |
| Gran | d Total                                  |                                           | 100.0%   | 100.0%        | 100.0%      |