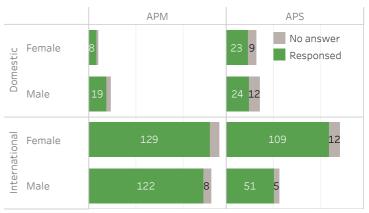

### 回答者数/ Number of Respondents

|             |        |         | College |             |
|-------------|--------|---------|---------|-------------|
|             |        | APM     | APS     | Grand Total |
| Domestic    | Female | 8/10    | 23/32   | 31/42       |
|             | Male   | 19/23   | 24/36   | 43/59       |
| 8           | Total  | 27/33   | 47 / 68 | 74/101      |
| tio         | Female | 129/139 | 109/121 | 238/260     |
| nternatio.  | Male   | 122/130 | 51/56   | 173/186     |
| Inte        | Total  | 251/269 | 160/177 | 411/446     |
| Grand Total |        | 278/302 | 207/245 | 485 / 547   |