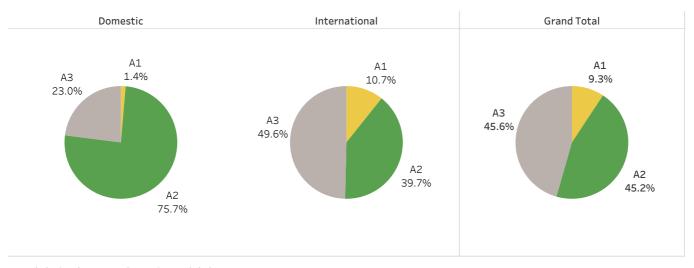

# Career Path after graduation

Q.あなたの進路に関して/ Please tell us about your future plans. Have you decided on your career path, job, or further education?

|      |                                          |                                           | Domestic | International | Grand Total |
|------|------------------------------------------|-------------------------------------------|----------|---------------|-------------|
|      | /_\*#*********************************** | (a) I have been accepted to a graduate or | 1        | 44            | 45          |
| A1   | A1 (a)進学決定済み                             | other program                             | 1.4%     | 10.7%         | 9.3%        |
| 4.0  | (上)=+=================================== | /L\                                       | 56       | 163           | 219         |
| A2   | (D) 別 職 决 正 済 か                          | (b) I have secured employment             | 75.7%    | 39.7%         | 45.2%       |
| 4.2  | /-\************************************  | ( )                                       | 17       | 204           | 221         |
| A3   | (c)進路未定                                  | (c) Not confirmed/undecided               | 23.0%    | 49.6%         | 45.6%       |
|      | 17.1.1                                   |                                           | 74       | 411           | 485         |
| Gran | d Total                                  |                                           | 100.0%   | 100.0%        | 100.0%      |