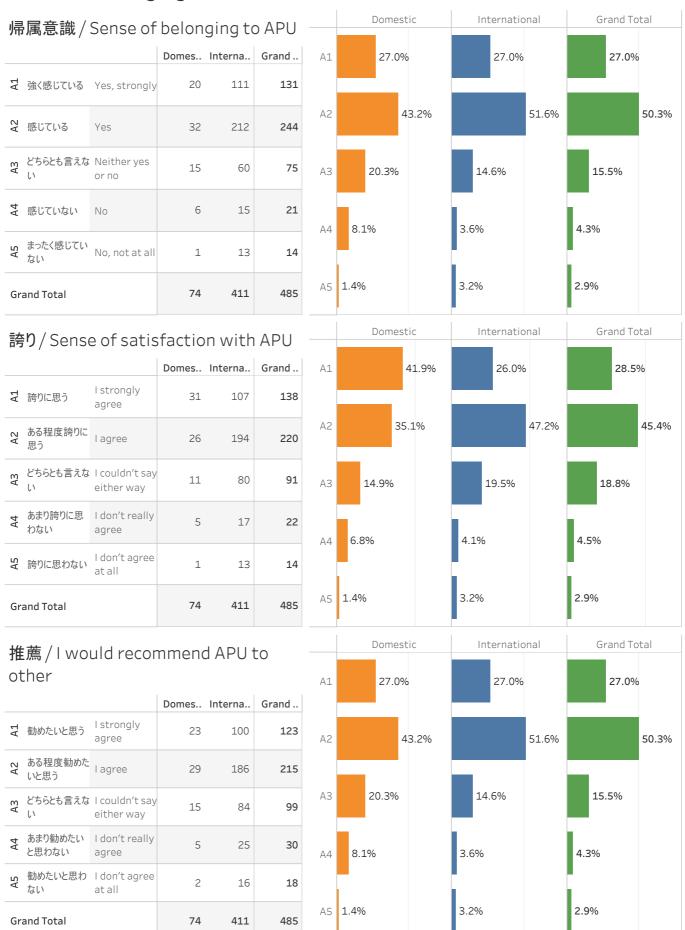

experience-oriented active learning | Interna<br>tional | 129 (31.4%)                  | 165 (40.1%)                             | 71 (17.3%)                 | 36 (8.8%)                    | 10 (2.4%)                     | 411 (100.09 |
| 未成的子自でたアクティブラー<br>Lwas able to             | able<br>ctica<br>erien<br>ctive                                                         | cional            | 142 (29.3%)                  | 203 (41.9%)                             | 80 (16.5%)                 | 44 (9.1%)                    |                               |             |

## Experienced growth 2/2

Q.APUで過ごした学生生活について、以下のことをどの程度実感しましたか?/ Q.Please indicate the degree to which you experienced growth in the following areas as a student at APU.



# Sense of belonging to and satisfaction with APU



#### Friends

国籍·地域数 / Number of countries or regions

友人数/ Number of friend

|             | Dom | estic  | Intern | ational | Grand | Total  |                    | Dom | estic  | Intern | ational | Grand | l Total |
|-------------|-----|--------|--------|---------|-------|--------|--------------------|-----|--------|--------|---------|-------|---------|
| 00          | 4   | 5.4%   | 7      | 1.7%    | 11    | 2.3%   | 00                 | 3   | 4.1%   | 6      | 1.5%    | 9     | 1.9%    |
| 01          | 4   | 5.4%   | 8      | 1.9%    | 12    | 2.5%   | 01                 | 3   | 4.1%   | 3      | 0.7%    | 6     | 1.2%    |
| 02          | 7   | 9.5%   | 18     | 4.4%    | 25    | 5.2%   | 02                 |     |        | 4      | 1.0%    | 4     | 0.8%    |
| 03          | 10