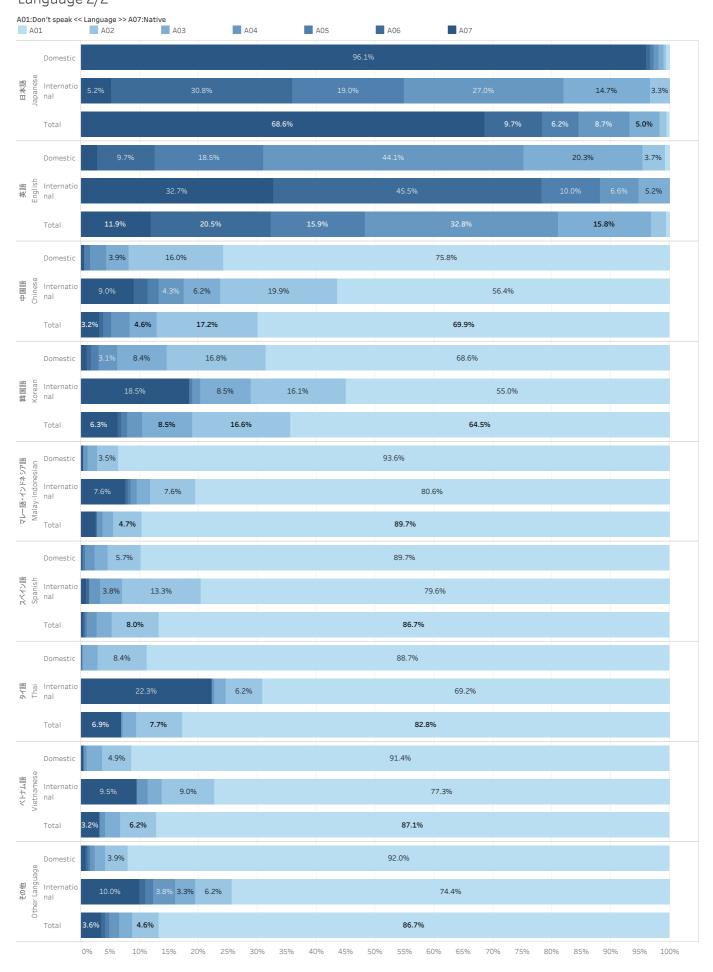

# Langurages 1/2 Q.あなたはどの言語を使用することができますか? / What languages are you able to use?

|                                  |                   | A1<br>この言語は使用しない               | A2<br>単語レベルの理解や話がで<br>きるレベル                                  | A3<br>が理解でき、話ができるレベ<br>ル                                | A4<br>日常的な事柄なら、<br>議論に参加できるレベル                | A5<br>専門分野に関する事柄なら<br>、議論に参加できるレベル            | A6 現や長い文章が理解できる レベル                                                                                                                             | A7<br>母語または母語レベル                   |                |
|----------------------------------|-------------------|--------------------------------|--------------------------------------------------------------|---------------------------------------------------------|-----------------------------------------------|-----------------------------------------------|-------------------------------------------------------------------------------------------------------------------------------------------------|------------------------------------|----------------|
|                                  |                   | l don't speak this<br>language | Very basic<br>understanding of<br>words and<br>conversation. | Can understand and express short phrases in daily life. | Can join in discussions on every day matters. | Can join in discussions relating to my major. | Have a high level of<br>understanding and<br>the ability to express<br>myself on a variety of<br>topics and can<br>understand long<br>passages. | Native language or<br>native level | Grand Total    |
|                                  | Domes<br>tic      |                                |                                                              |                                                         |                                               | 2 (2.7%)                                      | 3 (4.1%)                                                                                                                                        | 69 (93.2%)                         | 74 (100.0%)    |
| 日本語Japanese                      | Interna<br>tional | 4 (1.0%)                       | 10 (2.4%)                                                    | 48 (11.7%)                                              | 125 (30.4%)                                   | 96 (23.4%)                                    | 119 (29.0%)                                                                                                                                     | 9 (2.2%)                           | 411 (100.0%)   |
| ٦                                | Total             | 4 (0.8%)                       | 10 (2.1%)                                                    | 48 (9.9%)                                               | 125 (25.8%)                                   | 98 (20.2%)                                    | 122 (25.2%)                                                                                                                                     | 78 (16.1%)                         | 485 (100.0%)   |
|                                  | Domes<br>tic      |                                | 1 (1.4%)                                                     | 14 (18.9%)                                              | 35 (47.3%)                                    | 12 (16.2%)                                    | 5 (6.8%)                                                                                                                                        | 7 (9.5%)                           | 74 (100.0%)    |
| 英語<br>English                    | Interna<br>tional | 3 (0.7%)                       | 1 (0.2%)                                                     | 7 (1.7%)                                                | 16 (3.9%)                                     | 49 (11.9%)                                    | 198 (48.2%)                                                                                                                                     | 137 (33.3%)                        | 411 (100.0%)   |
|                                  | Total             | 3 (0.6%)                       | 2 (0.4%)                                                     | 21 (4.3%)                                               | 51 (10.5%)                                    | 61 (12.6%)                                    | 203 (41.9%)                                                                                                                                     | 144 (29.7%)                        | 485 (100.0%)   |
|                                  | Domes<br>tic      | 46 (62.2%)                     | 18 (24.3%)                                                   | 2 (2.7%)                                                | 1 (1.4%)                                      | 2 (2.7%)                                      | 4 (5.4%)                                                                                                                                        | 1 (1.4%)                           | 74 (100.0%)    |
| 中国語<br>Chinese                   | Interna<br>tional | 210 (51.1%)                    | 60 (14.6%)                                                   | 29 (7.1%)                                               | 15 (3.6%)                                     | 5 (1.2%)                                      | 4 (1.0%)                                                                                                                                        | 88 (21.4%)                         | 411 (100.0%)   |
|                                  | Total             | 256 (52.8%)                    | 78 (16.1%)                                                   | 31 (6.4%)                                               | 16 (3.3%)                                     | 7 (1.4%)                                      | 8 (1.6%)                                                                                                                                        | 89 (18.4%)                         | 485 (100.0%)   |
|                                  | Domes<br>tic      | 54 (73.0%)                     | 11 (14.9%)                                                   | 3 (4.1%)                                                | 2 (2.7%)                                      | 2 (2.7%)                                      | 1 (1.4%)                                                                                                                                        | 1 (1.4%)                           | 74 (100.0%)    |
| 韓国語<br>Korean                    | Interna<br>tional | 244 (59.4%)                    | 84 (20.4%)                                                   | 37 (9.0%)                                               | 15 (3.6%)                                     | 2 (0.5%)                                      | 3 (0.7%)                                                                                                                                        | 26 (6.3%)                          | 411 (100.0%)   |
|                                  | Total             | 298 (61.4%)                    | 95 (19.6%)                                                   | 40 (8.2%)                                               | 17 (3.5%)                                     | 4 (0.8%)                                      | 4 (0.8%)                                                                                                                                        | 27 (5.6%)                          | 485 (100.0%)   |
| シア語<br>Sian                      | Domes<br>tic      | 69 (93.2%)                     | 4 (5.4%)                                                     |                                                         |                                               |                                               | 1 (1.4%)                                                                                                                                        |                                    | 74 (100.0%)    |
| マレー語・インドネシア語<br>Malay-Indonesian | Interna<br>tional | 313 (76.2%)                    | 9 (2.2%)                                                     | 4 (1.0%)                                                | 2 (0.5%)                                      | 2 (0.5%)                                      |                                                                                                                                                 | 81 (19.7%)                         | 411 (100.0%)   |
| マレー<br>Mala                      | Total             | 382 (78.8%)                    | 13 (2.7%)                                                    | 4 (0.8%)                                                | 2 (0.4%)                                      | 2 (0.4%)                                      | 1 (0.2%)                                                                                                                                        | 81 (16.7%)                         | 485 (100.0%)   |
|                                  | Domes<br>tic      | 68 (91.9%)                     | 2 (2.7%)                                                     | 2 (2.7%)                                                |                                               | 1 (1.4%)                                      | 1 (1.4%)                                                                                                                                        |                                    | 74 (100.0%)    |
| スペイン語<br>Spanish                 | Interna<br>tional | 355 (86.4%)                    | 31 (7.5%)                                                    | 14 (3.4%)                                               | 8 (1.9%)                                      | 1 (0.2%)                                      |                                                                                                                                                 | 2 (0.5%)                           | 411 (100.0%)   |
|                                  | Total             | 423 (87.2%)                    | 33 (6.8%)                                                    | 16 (3.3%)                                               | 8 (1.6%)                                      | 2 (0.4%)                                      | 1 (0.2%)                                                                                                                                        | 2 (0.4%)                           | 485 (100.0%)   |
|                                  | Domes<br>tic      | 65 (87.8%)                     | 7 (9.5%)                                                     |                                                         |                                               |                                               | 2 (2.7%)                                                                                                                                        |                                    | 74 (100.0%)    |
| 94語<br>Thai                      | Interna<br>tional | 340 (82.7%)                    | 33 (8.0%)                                                    | 10 (2.4%)                                               | 4 (1.0%)                                      |                                               | 1 (0.2%)                                                                                                                                        | 23 (5.6%)                          | 411 (100.0%)   |
|                                  | Total             | 405 (83.5%)                    | 40 (8.2%)                                                    | 10 (2.1%)                                               | 4 (0.8%)                                      |                                               | 3 (0.6%)                                                                                                                                        | 23 (4.7%)                          | 485 (100.0%)   |
| Φ.                               | Domes<br>tic      | 65 (87.8%)                     | 6 (8.1%)                                                     | 1 (1.4%)                                                | 1 (1.4%)                                      | 1 (1.4%)                                      |                                                                                                                                                 |                                    | 74 (100.0%)    |
| ベトナム語<br>Vietnamese              | Interna<br>tional | 277 (67.4%)                    | 14 (3.4%)                                                    | 5 (1.2%)                                                | 3 (0.7%)                                      |                                               |                                                                                                                                                 | 112 (27.3%)                        | 411 (100.0%)   |
| ` >                              | Total             | 342 (70.5%)                    | 20 (4.1%)                                                    | 6 (1.2%)                                                | 4 (0.8%)                                      | 1 (0.2%)                                      |                                                                                                                                                 | 112 (23.1%)                        | 485 (100.0%)   |
| 906                              | Domes<br>tic      | 67 (90.5%)                     | 2 (2.7%)                                                     | 1 (1.4%)                                                | 1 (1.4%)                                      |                                               | 1 (1.4%)                                                                                                                                        | 2 (2.7%)                           | 74 (100.0%)    |
| その他<br>er Langua                 | tic International | 329 (80.0%)                    | 18 (4.4%)                                                    | 8 (1.9%)                                                | 8 (1.9%)                                      | 2 (0.5%)                                      | 8 (1.9%)                                                                                                                                        | 38 (9.2%)                          | 411 (100.0%)   |
| Oth                              | Total             | 396 (81.6%)                    | 20 (4.1%)                                                    | 9 (1.9%)                                                | 9 (1.9%)                                      | 2 (0.4%)                                      | 9 (1.9%)                                                                                                                                        | 40 (8.2%)                          | 485 (100.0%)   |
| Grand                            | l Total           | 2,509 (57.5%)                  | 311 (7.1%)                                                   | 185 (4.2%)                                              | 236 (5.4%)                                    | 177 (4.1%)                                    | 351 (8.0%)                                                                                                                                      | 596 (13.7%)                        | 4,365 (100.0%) |

#### Language 2/2