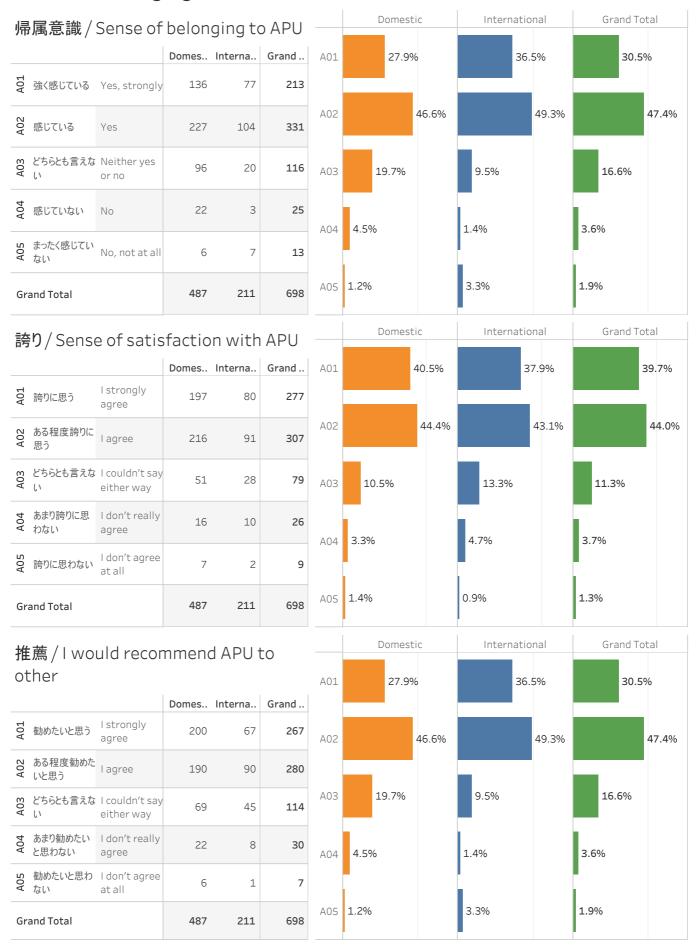

## Experienced growth 2/2

Q.APUで過ごした学生生活について、以下のことをどの程度実感しましたか?/ Q.Please indicate the degree to which you experienced growth in the following areas as a student at APU.

# Sense of belonging to and satisfaction with APU