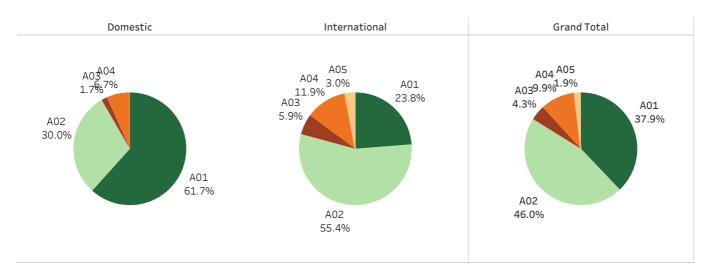

| 5.9%          | 4.3%        |
| A04         | 日本以外の大学院などに進学受験中  | I have applied to graduate school(s) in a       | 4        | 12            | 16          |
|             |                   | country other than Japan.                       | 6.7%     | 11.9%         | 9.9%        |
| A05         | 日本と日本以外、          | I have applied to graduate school(s) in Japan   |          | 3             | 3           |
|             | 両方の大学院などに進学受験中    | and other countries.                            |          | 3.0%          | 1.9%        |
| C           | d Tatal           | 60                                              | 101      | 161           |             |
| Grand Total |                   |                                                 | 100.0%   | 100.0%        | 100.0%      |