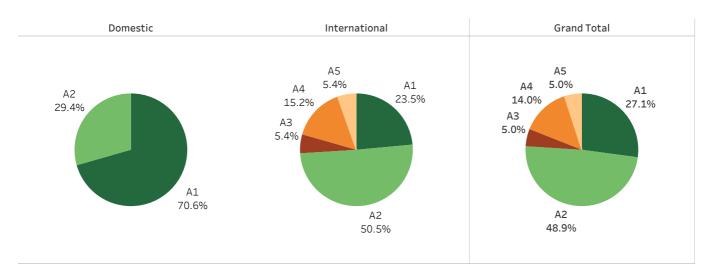

## Q. (c) 進路未決定の方へ/(c) If your plans are not yet confirmed or if you are undecided:

|      |                            |                                                 | Domestic | International | Grand Total |
|------|----------------------------|-------------------------------------------------|----------|---------------|-------------|
| A1   | 在学中に日本での就職活動をし、            | I looked for a job in Japan while enrolled, and | 12       | 48            | 60          |
| AI   | 日本での就職活動継続予定               | will continue job hunting in Japan.             | 70.6%    | 23.5%         | 27.1%       |
| 4.2  | 在 <b>光</b> 然に日本以及の国本社聯系動図中 | I will look for a job in a country other than   | 5        | 103           | 108         |
| AZ   | A2 卒業後に日本以外の国で就職活動予定       | Japan after graduation.                         | 29.4%    | 50.5%         | 48.9%       |
| A3   | 日本の土党院などに進党会験中             | 学院セピー准学 平野中                                     |          | 11            | 11          |
| A3   | 日本の大学院などに進学受験中             | I have applied to graduate school(s) in Japan.  |          | 5.4%          | 5.0%        |
| Α4   | 日本以外の大学院などに進学受験中           | I have applied to graduate school(s) in a       |          | 31            | 31          |
| A4   | ロ本以外の人子院はこに進子支験中           | country other than Japan.                       |          | 15.2%         | 14.0%       |
| A5   | 日本と日本以外、                   | I have applied to graduate school(s) in Japan   |          | 11            | 11          |
| AS   | 両方の大学院などに進学受験中             | and other countries.                            |          | 5.4%          | 5.0%        |
| Crar | nd Total                   |                                                 | 17       | 204           | 221         |
| Gran | iu iotai                   |                                                 | 100.0%   | 100.0%        | 100.0%      |