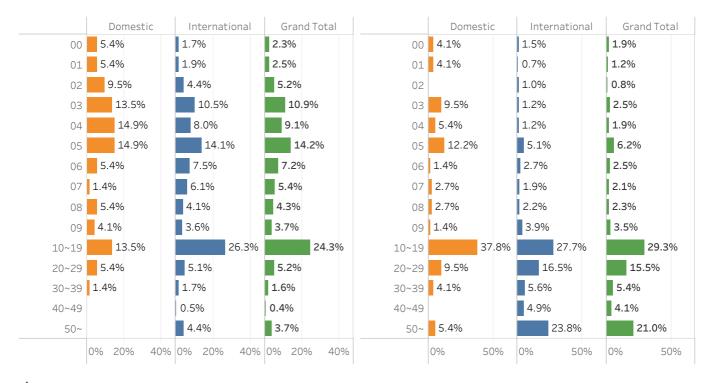

#### Friends

国籍·地域数 / Number of countries or regions

友人数/ Number of friend

|             | Dom | estic  | Intern | ational | Grand | Total  |                    | Dom | estic  | Intern | ational | Grand | l Total |
|-------------|-----|--------|--------|---------|-------|--------|--------------------|-----|--------|--------|---------|-------|---------|
| 00          | 4   | 5.4%   | 7      | 1.7%    | 11    | 2.3%   | 00                 | 3   | 4.1%   | 6      | 1.5%    | 9     | 1.9%    |
| 01          | 4   | 5.4%   | 8      | 1.9%    | 12    | 2.5%   | 01                 | 3   | 4.1%   | 3      | 0.7%    | 6     | 1.2%    |
| 02          | 7   | 9.5%   | 18     | 4.4%    | 25    | 5.2%   | 02                 |     |        | 4      | 1.0%    | 4     | 0.8%    |
| 03          | 10  | 13.5%  | 43     | 10.5%   | 53    | 10.9%  | 03                 | 7   | 9.5%   | 5      | 1.2%    | 12    | 2.5%    |
| 04          | 11  | 14.9%  | 33     | 8.0%    | 44    | 9.1%   | 04                 | 4   | 5.4%   | 5      | 1.2%    | 9     | 1.9%    |
| 05          | 11  | 14.9%  | 58     | 14.1%   | 69    | 14.2%  | 05                 | 9   | 12.2%  | 21     | 5.1%    | 30    | 6.2%    |
| 06          | 4   | 5.4%   | 31     | 7.5%    | 35    | 7.2%   | 06                 | 1   | 1.4%   | 11     | 2.7%    | 12    | 2.5%    |
| 07          | 1   | 1.4%   | 25     | 6.1%    | 26    | 5.4%   | 07                 | 2   | 2.7%   | 8      | 1.9%    | 10    | 2.1%    |
| 08          | 4   | 5.4%   | 17     | 4.1%    | 21    | 4.3%   | 08                 | 2   | 2.7%   | 9      | 2.2%    | 11    | 2.3%    |
| 09          | 3   | 4.1%   | 15     | 3.6%    | 18    | 3.7%   | 09                 | 1   | 1.4%   | 16     | 3.9%    | 17    | 3.5%    |
| 10~19       | 10  | 13.5%  | 108    | 26.3%   | 118   | 24.3%  | 10~19              | 28  | 37.8%  | 114    | 27.7%   | 142   | 29.3%   |
| 20~29       | 4   | 5.4%   | 21     | 5.1%    | 25    | 5.2%   | 20~29              | 7   | 9.5%   | 68     | 16.5%   | 75    | 15.5%   |
| 30~39       | 1   | 1.4%   | 7      | 1.7%    | 8     | 1.6%   | 30~39              | 3   | 4.1%   | 23     | 5.6%    | 26    | 5.4%    |
| 40~49       |     |        | 2      | 0.5%    | 2     | 0.4%   | 40~49              |     |        | 20     | 4.9%    | 20    | 4.1%    |
| 50~         |     |        | 18     | 4.4%    | 18    | 3.7%   | 50~                | 4   | 5.4%   | 98     | 23.8%   | 102   | 21.0%   |
| Grand Total | 74  | 100.0% | 411    | 100.0%  | 485   | 100.0% | <b>Grand Total</b> | 74  | 100.0% | 411    | 100.0%  | 485   | 100.0%  |

Avg.

|                                          | Domestic | International | Grand Total |
|------------------------------------------|----------|---------------|-------------|
| 国籍数( )力国·地域 Number of countries/regions: | 7.05     | 11.43         | 10.76       |
| 約( )人 Numbers of friends:                | 14.19    | 26.75         | 24.83       |

多国籍友人の国籍・地域数が10以上の学生 / Number of students who have friends of other nationalities from 10 or more countries/region

|                                      | N        |               | N / Responsed |               | N     | N / Respons |
|--------------------------------------|----------|---------------|---------------|---------------|-------|-------------|
|                                      | Domestic | International | Domestic      | International | Total | Total       |
| 国籍数( )カ国・地域 Number of countries/regi | 15       | 156           | 3.1%          | 32.2%         | 171   | 35.3%       |