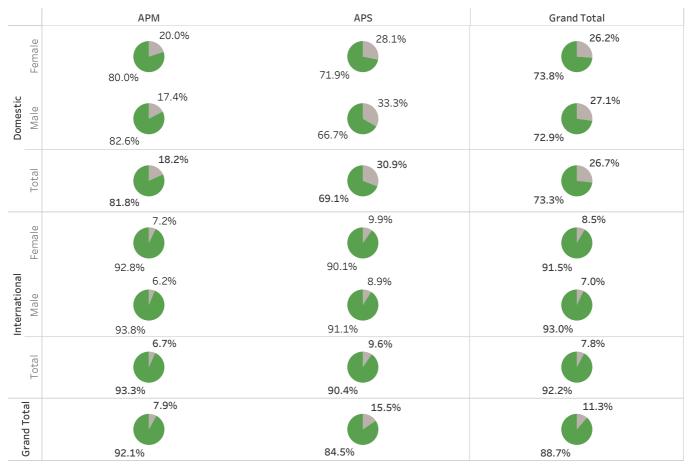

### 回答率 / Response Rate

|               |        |       | College |             |
|---------------|--------|-------|---------|-------------|
|               |        | APM   | APS     | Grand Total |
| Domestic      | Female | 80.0% | 71.9%   | 73.8%       |
|               | Male   | 82.6% | 66.7%   | 72.9%       |
|               | Total  | 81.8% | 69.1%   | 73.3%       |
| International | Female | 92.8% | 90.1%   | 91.5%       |
|               | Male   | 93.8% | 91.1%   | 93.0%       |
|               | Total  | 93.3% | 90.4%   | 92.2%       |
| Grand Total   |        | 92.1% | 84.5%   | 88.7%       |