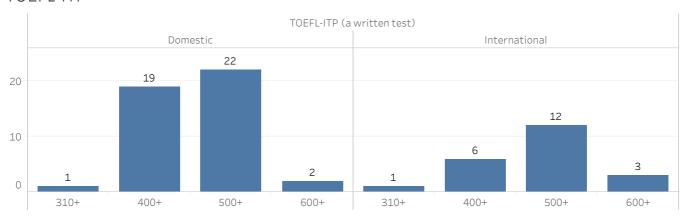

#### TOEFL-ITP (310-677)

### TOEFL-iBT (0-120)

|               | TOEFL-ITP (a written test) |               | Grand Total |               | TOEFL-iBT (on th | Grand Total   |        |
|---------------|----------------------------|---------------|-------------|---------------|------------------|---------------|--------|
|               | Domestic                   | International |             |               | Domestic         | International |        |
| 310+          | 1                          | 1             | 2           | 40-           | 1                | 2             | 3      |
| 310.          | 1.4%                       | 0.2%          | 0.4%        | 40            | 1.4%             | 0.5%          | 0.6%   |
| 400+          | 19                         | 6             | 25          | 60+           | 2                | 5             | 7      |
| 400+          | 25.7%                      | 1.5%          | 5.2%        | 001           | 2.7%             | 1.2%          | 1.4%   |
| 500+          | 22                         | 12            | 34          | 80+           | 1                | 22            | 23     |
| 300+          | 29.7%                      | 2.9%          | 7.0%        | 0UT           | 1.4%             | 5.4%          | 4.7%   |
| C00+          | 2                          | 3             | 5           | 1001          | 2                | 26            | 28     |
| 600+          | 2.7%                       | 0.7%          | 1.0%        | 100+          | 2.7%             | 6.3%          | 5.8%   |
| No Score /    | 30                         | 389           | 419         | No Score /    | 68               | 356           | 424    |
| Invalid Score | 40.5%                      | 94.6%         | 86.4%       | Invalid Score | 91.9%            | 86.6%         | 87.4%  |
| Grand Total   | 74                         | 411           | 485         | Grand Total   | 74               | 411           | 485    |
| Grand Total   | 100.0%                     | 100.0%        | 100.0%      | Grand Total   | 100.0%           | 100.0%        | 100.0% |

#### TOEFL-ITP