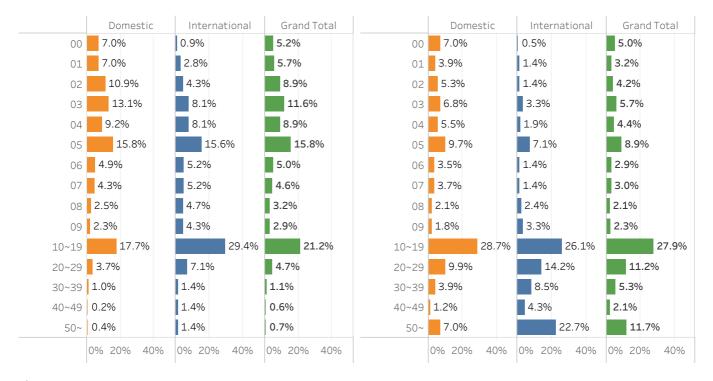

#### Friends

国籍·地域数 / Number of countries or regions

友人数/ Number of friend

|             | Dom | estic  | Intern | ational | Grand | Total  |                    | Dom | estic  | Interna | ational | Grand | l Total |
|-------------|-----|--------|--------|---------|-------|--------|--------------------|-----|--------|---------|---------|-------|---------|
| 00          | 34  | 7.0%   | 2      | 0.9%    | 36    | 5.2%   | 00                 | 34  | 7.0%   | 1       | 0.5%    | 35    | 5.0%    |
| 01          | 34  | 7.0%   | 6      | 2.8%    | 40    | 5.7%   | 01                 | 19  | 3.9%   | 3       | 1.4%    | 22    | 3.2%    |
| 02          | 53  | 10.9%  | 9      | 4.3%    | 62    | 8.9%   | 02                 | 26  | 5.3%   | 3       | 1.4%    | 29    | 4.2%    |
| 03          | 64  | 13.1%  | 17     | 8.1%    | 81    | 11.6%  | 03                 | 33  | 6.8%   | 7       | 3.3%    | 40    | 5.7%    |
| 04          | 45  | 9.2%   | 17     | 8.1%    | 62    | 8.9%   | 04                 | 27  | 5.5%   | 4       | 1.9%    | 31    | 4.4%    |
| 05          | 77  | 15.8%  | 33     | 15.6%   | 110   | 15.8%  | 05                 | 47  | 9.7%   | 15      | 7.1%    | 62    | 8.9%    |
| 06          | 24  | 4.9%   | 11     | 5.2%    | 35    | 5.0%   | 06                 | 17  | 3.5%   | 3       | 1.4%    | 20    | 2.9%    |
| 07          | 21  | 4.3%   | 11     | 5.2%    | 32    | 4.6%   | 07                 | 18  | 3.7%   | 3       | 1.4%    | 21    | 3.0%    |
| 08          | 12  | 2.5%   | 10     | 4.7%    | 22    | 3.2%   | 08                 | 10  | 2.1%   | 5       | 2.4%    | 15    | 2.1%    |
| 09          | 11  | 2.3%   | 9      | 4.3%    | 20    | 2.9%   | 09                 | 9   | 1.8%   | 7       | 3.3%    | 16    | 2.3%    |
| 10~19       | 86  | 17.7%  | 62     | 29.4%   | 148   | 21.2%  | 10~19              | 140 | 28.7%  | 55      | 26.1%   | 195   | 27.9%   |
| 20~29       | 18  | 3.7%   | 15     | 7.1%    | 33    | 4.7%   | 20~29              | 48  | 9.9%   | 30      | 14.2%   | 78    | 11.2%   |
| 30~39       | 5   | 1.0%   | 3      | 1.4%    | 8     | 1.1%   | 30~39              | 19  | 3.9%   | 18      | 8.5%    | 37    | 5.3%    |
| 40~49       | 1   | 0.2%   | 3      | 1.4%    | 4     | 0.6%   | 40~49              | 6   | 1.2%   | 9       | 4.3%    | 15    | 2.1%    |
| 50~         | 2   | 0.4%   | 3      | 1.4%    | 5     | 0.7%   | 50~                | 34  | 7.0%   | 48      | 22.7%   | 82    | 11.7%   |
| Grand Total | 487 | 100.0% | 211    | 100.0%  | 698   | 100.0% | <b>Grand Total</b> | 487 | 100.0% | 211     | 100.0%  | 698   | 100.0%  |