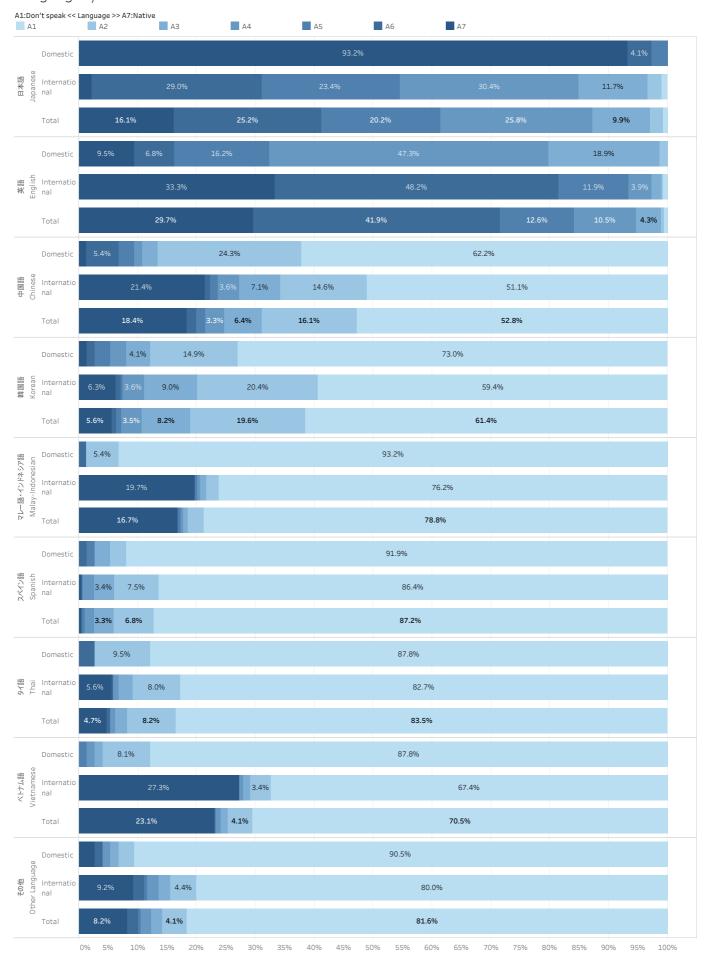

# Langurages 1/2 Q.あなたはどの言語を使用することができますか? / What languages are you able to use?

|                                  |                   | A1<br>この言語は使用しない               | A2<br>単語レベルの理解や話がで<br>きるレベル                                  | A3<br>が理解でき、話ができるレベ<br>ル                                | A4<br>日常的な事柄なら、<br>議論に参加できるレベル                | A5<br>専門分野に関する事柄なら<br>、議論に参加できるレベル            | A6 現や長い文章が理解できる レベル                                                                                                                             | A7<br>母語または母語レベル                   |                |
|----------------------------------|-------------------|--------------------------------|--------------------------------------------------------------|---------------------------------------------------------|-----------------------------------------------|-----------------------------------------------|-------------------------------------------------------------------------------------------------------------------------------------------------|------------------------------------|----------------|
|                                  |                   | l don't speak this<br>language | Very basic<br>understanding of<br>words and<br>conversation. | Can understand and express short phrases in daily life. | Can join in discussions on every day matters. | Can join in discussions relating to my major. | Have a high level of<br>understanding and<br>the ability to express<br>myself on a variety of<br>topics and can<br>understand long<br>passages. | Native language or<br>native level | Grand Total    |
|                                  | Domes<br>tic      |                                |                                                              |                                                         |                                               | 2 (2.7%)                                      | 3 (4.1%)                                                                                                                                        | 69 (93.2%)                         | 74 (100.0%)    |
| 日本語Japanese                      | Interna<br>tional | 4 (1.0%)                       | 10 (2.4%)                                                    | 48 (11.7%)                                              | 125 (30.4%)                                   | 96 (23.4%)                                    | 119 (29.0%)                                                                                                                                     | 9 (2.2%)                           | 411 (100.0%)   |
| ٦                                | Total             | 4 (0.8%)                       | 10 (2.1%)                                                    | 48 (9.9%)                                               | 125 (25.8%)                                   | 98 (20.2%)                                    | 122 (25.2%)                                                                                                                                     | 78 (16.1%)                         | 485 (100.0%)   |
|                                  | Domes<br>tic      |                                | 1 (1.4%)                                                     | 14 (18.9%)                                              | 35 (47.3%)                                    | 12 (16.2%)                                    | 5 (6.8%)                                                                                                                                        | 7 (9.5%)                           | 74 (100.0%)    |
| 英語<br>English                    | Interna<br>tional | 3 (0.7%)                       | 1 (0.2%)                                                     | 7 (1.7%)                                                | 16 (3.9%)                                     | 49 (11.9%)                                    | 198 (48.2%)                                                                                                                                     | 137 (33.3%)                        | 411 (100.0%)   |
|                                  | Total             | 3 (0.6%)                       | 2 (0.4%)                                                     | 21 (4.3%)                                               | 51 (10.5%)                                    | 61 (12.6%)                                    | 203 (41.9%)                                                                                                                                     | 144 (29.7%)                        | 485 (100.0%)   |
|                                  | Domes<br>tic      | 46 (62.2%)                     | 18 (24.3%)                                                   | 2 (2.7%)                                                | 1 (1.4%)                                      | 2 (2.7%)                                      | 4 (5.4%)                                                                                                                                        | 1 (1.4%)                           | 74 (100.0%)    |
| 中国語<br>Chinese                   | Interna<br>tional | 210 (51.1%)                    | 60 (14.6%)                                                   | 29 (7.1%)                                               | 15 (3.6%)                                     | 5 (1.2%)                                      | 4 (1.0%)                                                                                                                                        | 88 (21.4%)                         | 411 (100.0%)   |
|                                  | Total             | 256 (52.8%)                    | 78 (16.1%)                                                   | 31 (6.4%)                                               | 16 (3.3%)                                     | 7 (1.4%)                                      | 8 (1.6%)                                                                                                                                        | 89 (18.4%)                         | 485 (100.0%)   |
|                                  | Domes<br>tic      | 54 (73.0%)                     | 11 (14.9%)                                                   | 3 (4.1%)                                                | 2 (2.7%)                                      | 2 (2.7%)                                      | 1 (1.4%)                                                                                                                                        | 1 (1.4%)                           | 74 (100.0%)    |
| 韓国語<br>Korean                    | Interna<br>tional | 244 (59.4%)                    | 84 (20.4%)                                                   | 37 (9.0%)                                               | 15 (3.6%)                                     | 2 (0.5%)                                      | 3 (0.7%)                                                                                                                                        | 26 (6.3%)                          | 411 (100.0%)   |
|                                  | Total             | 298 (61.4%)                    | 95 (19.6%)                                                   | 40 (8.2%)                                               | 17 (3.5%)                                     | 4 (0.8%)                                      | 4 (0.8%)                                                                                                                                        | 27 (5.6%)                          | 485 (100.0%)   |
| シア語<br>Sian                      | Domes<br>tic      | 69 (93.2%)                     | 4 (5.4%)                                                     |                                                         |                                               |                                               | 1 (1.4%)                                                                                                                                        |                                    | 74 (100.0%)    |
| マレー語・インドネシア語<br>Malay-Indonesian | Interna<br>tional | 313 (76.2%)                    | 9 (2.2%)                                                     | 4 (1.0%)                                                | 2 (0.5%)                                      | 2 (0.5%)                                      |                                                                                                                                                 | 81 (19.7%)                         | 411 (100.0%)   |
| マレー<br>Mala                      | Total             | 382 (78.8%)                    | 13 (2.7%)                                                    | 4 (0.8%)                                                | 2 (0.4%)                                      | 2 (0.4%)                                      | 1 (0.2%)                                                                                                                                        | 81 (16.7%)                         | 485 (100.0%)   |
|                                  | Domes<br>tic      | 68 (91.9%)                     | 2 (2.7%)                                                     | 2 (2.7%)                                                |                                               | 1 (1.4%)                                      | 1 (1.4%)                                                                                                                                        |                                    | 74 (100.0%)    |
| スペイン語<br>Spanish                 | Interna<br>tional | 355 (86.4%)                    | 31 (7.5%)                                                    | 14 (3.4%)                                               | 8 (1.9%)                                      | 1 (0.2%)                                      |                                                                                                                                                 | 2 (0.5%)                           | 411 (100.0%)   |
|                                  | Total             | 423 (87.2%)                    | 33 (6.8%)                                                    | 16 (3.3%)                                               | 8 (1.6%)                                      | 2 (0.4%)                                      | 1 (0.2%)                                                                                                                                        | 2 (0.4%)                           | 485 (100.0%)   |
|                                  | Domes<br>tic      | 65 (87.8%)                     | 7 (9.5%)                                                     |                                                         |                                               |                                               | 2 (2.7%)                                                                                                                                        |                                    | 74 (100.0%)    |
| 94語<br>Thai                      | Interna<br>tional | 340 (82.7%)                    | 33 (8.0%)                                                    | 10 (2.4%)                                               | 4 (1.0%)                                      |                                               | 1 (0.2%)                                                                                                                                        | 23 (5.6%)                          | 411 (100.0%)   |
|                                  | Total             | 405 (83.5%)                    | 40 (8.2%)                                                    | 10 (2.1%)                                               | 4 (0.8%)                                      |                                               | 3 (0.6%)                                                                                                                                        | 23 (4.7%)                          | 485 (100.0%)   |
| Φ.                               | Domes<br>tic      | 65 (87.8%)                     | 6 (8.1%)                                                     | 1 (1.4%)                                                | 1 (1.4%)                                      | 1 (1.4%)                                      |                                                                                                                                                 |                                    | 74 (100.0%)    |
| ベトナム語<br>Vietnamese              | Interna<br>tional | 277 (67.4%)                    | 14 (3.4%)                                                    | 5 (1.2%)                                                | 3 (0.7%)                                      |                                               |                                                                                                                                                 | 112 (27.3%)                        | 411 (100.0%)   |
| ` >                              | Total             | 342 (70.5%)                    | 20 (4.1%)                                                    | 6 (1.2%)                                                | 4 (0.8%)                                      | 1 (0.2%)                                      |                                                                                                                                                 | 112 (23.1%)                        | 485 (100.0%)   |
| 906                              | Domes<br>tic      | 67 (90.5%)                     | 2 (2.7%)                                                     | 1 (1.4%)                                                | 1 (1.4%)                                      |                                               | 1 (1.4%)                                                                                                                                        | 2 (2.7%)                           | 74 (100.0%)    |
| その他<br>er Langua                 | tic International | 329 (80.0%)                    | 18 (4.4%)                                                    | 8 (1.9%)                                                | 8 (1.9%)                                      | 2 (0.5%)                                      | 8 (1.9%)                                                                                                                                        | 38 (9.2%)                          | 411 (100.0%)   |
| Oth                              | Total             | 396 (81.6%)                    | 20 (4.1%)                                                    | 9 (1.9%)                                                | 9 (1.9%)                                      | 2 (0.4%)                                      | 9 (1.9%)                                                                                                                                        | 40 (8.2%)                          | 485 (100.0%)   |
| Grand                            | l Total           | 2,509 (57.5%)                  | 311 (7.1%)                                                   | 185 (4.2%)                                              | 236 (5.4%)                                    | 177 (4.1%)                                    | 351 (8.0%)                                                                                                                                      | 596 (13.7%)                        | 4,365 (100.0%) |