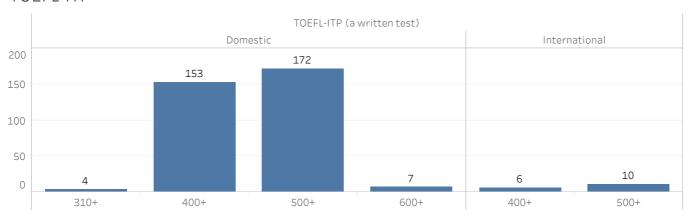

#### TOEFL-ITP (310-677)

### TOEFL-iBT (0-120)

|               | TOEFL-ITP (a written test) |               | Grand Total |               | TOEFL-iBT (on th | Grand Total   |        |
|---------------|----------------------------|---------------|-------------|---------------|------------------|---------------|--------|
|               | Domestic                   | International |             |               | Domestic         | International |        |
| 310+          | 1                          | 1             | 2           | 40-           | 1                | 2             | 3      |
| 310.          | 1.4%                       | 0.2%          | 0.4%        | 40            | 1.4%             | 0.5%          | 0.6%   |
| 400+          | 19                         | 6             | 25          | 60+           | 2                | 5             | 7      |
| 400+          | 25.7%                      | 1.5%          | 5.2%        | 001           | 2.7%             | 1.2%          | 1.4%   |
| 500+          | 22                         | 12            | 34          | 80+           | 1                | 22            | 23     |
| 300+          | 29.7%                      | 2.9%          | 7.0%        | 0UT           | 1.4%             | 5.4%          | 4.7%   |
| C00+          | 2                          | 3             | 5           | 1001          | 2                | 26            | 28     |
| 600+          | 2.7%                       | 0.7%          | 1.0%        | 100+          | 2.7%             | 6.3%          | 5.8%   |
| No Score /    | 30                         | 389           | 419         | No Score /    | 68               | 356           | 424    |
| Invalid Score | 40.5%                      | 94.6%         | 86.4%       | Invalid Score | 91.9%            | 86.6%         | 87.4%  |
| Grand Total   | 74                         | 411           | 485         | Grand Total   | 74               | 411           | 485    |
| Grand Total   | 100.0%                     | 100.0%        | 100.0%      | Grand Total   | 100.0%           | 100.0%        | 100.0% |

#### TOEFL-ITP