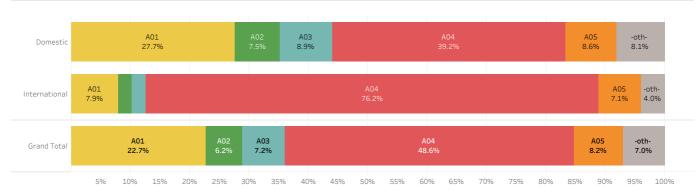

|                                         | <b>A1</b><br>いいえ                                         |                                               | A2<br>(1力国)                                                        | <b>A3</b><br>はい(2カ国)             | A4<br>はい(3カ国以                           |                                       | Grand Total                |
|-----------------------------------------|----------------------------------------------------------|-----------------------------------------------|--------------------------------------------------------------------|----------------------------------|-----------------------------------------|---------------------------------------|----------------------------|
|                                         |                                                          | No                                            | Yes (1 country)                                                    | Yes (2 countrie                  | · · · · · · · · · · · · · · · · · · ·   | tries or more)                        |                            |
| Domestic                                |                                                          | 28.4%)                                        | 19 (25.7%)                                                         | 13 (17.69                        |                                         | 21 (28.4%)                            | 74 (100.0%                 |
| International                           |                                                          | 37.7%)                                        | 99 (24.1%)                                                         | 69 (16.89                        |                                         | 88 (21.4%)                            | 411 (100.0%<br>485 (100.0% |
| Grand Total                             | 176 (3                                                   | 36.3%)                                        | 118 (24.3%)                                                        | 82 (16.99                        | 0)                                      | 109 (22.5%)                           | 485 (100.0%                |
| Domestic                                | A1<br>28.4%                                              |                                               | A2<br>25.7%                                                        | 1                                | A3<br>7.6%                              | A4<br>28.4%                           |                            |
| International                           |                                                          | A1<br>37.7%                                   |                                                                    | A2<br>24.1%                      | A3<br>16.8%                             | :                                     | A4<br>21.4%                |
| Grand Total                             |                                                          | A1<br>66.3%                                   |                                                                    | A2<br>24.3%                      | A3<br>16.9%                             | 2                                     | A4<br>2.5%                 |
| ※                                       | 5% 10% 15%<br>期間 / Durara                                | 20% 25% 30%                                   |                                                                    |                                  | 65% 70% 75%                             | 6 80% 85%                             | 90% 95% 100%               |
| _,,,,,,,,,,,,,,,,,,,,,,,,,,,,,,,,,,,,,, | A1<br>1週間以内                                              | A2<br>1ヶ月以内                                   | <b>A3</b><br>3ヶ月以内                                                 | <b>A4</b><br>6ヶ月以内               | A5<br>1年以内                              | A6<br>1年以上                            | Grand Total                |
| Domestic                                | Less than a week 11 (20.8%)                              | Less than a month<br>18 (34.0%)               | Less than three months 8 (15.1%)                                   | Less than six months<br>3 (5.7%) | Less than a year<br>6 (11.3%)           | One year or m<br>7 (13.2              |                            |
| nternational                            | 117 (45.7%)                                              | 107 (41.8%)                                   | 24 (9.4%)                                                          | 4 (1.6%)                         | 2 (0.8%)                                | 2 (0.8                                |                            |
| Grand Total                             | 128 (41.4%)                                              | 125 (40.5%)                                   | 32 (10.4%)                                                         | 7 (2.3%)                         | 8 (2.6%)                                | 9 (2.9                                |                            |
| Domestic                                | A1<br>20.8%                                              | A1<br>45.7%                                   | A2<br>34.0%                                                        |                                  | A3 A4 5.1% 5.7% A2 41.8%                | A5<br>11.3%                           | A6<br>13.2%<br>A3<br>9.4%  |
| Grand Total                             |                                                          | A1<br>41.4%                                   |                                                                    | A<br>40.                         |                                         | A3<br>10.4                            |                            |
| Domestic                                | D目的/Purpos<br>A1<br>語学研修<br>Language study<br>11 (20.8%) | -<br>A2<br>インターンシップ<br>Internship<br>5 (9.4%) | Multiple answers combine  A3  ワーキングホリデー  Working holiday  2 (3.8%) | A4<br>旅行<br>Trip<br>19 (35.8%)   | A5<br>ポランティア<br>Volunteer<br>10 (18.9%) | - <b>oth-</b><br>その他<br>Ot<br>6 (11.3 |                            |
| International                           | 7 (2.7%)                                                 | 6 (2.3%)                                      | 4 (1.6%)                                                           | 187 (73.0%)                      | 16 (6.3%)                               | 36 (14.1                              |                            |
| Grand Total                             | 18 (5.8%)                                                | 11 (3.6%)                                     | 6 (1.9%)                                                           | 206 (66.7%)                      | 26 (8.4%)                               | 42 (13.6                              | 309 (100.0%                |
| Domestic                                | A1<br>20.8%                                              | A2<br>9.4%                                    | A3<br>3.8%                                                         | A4<br>35.8%                      |                                         | A5<br>18.9%                           | -oth-<br>11.3%             |
| International                           |                                                          |                                               | A4<br>73.0%                                                        |                                  |                                         | A5<br>6.3%                            | -oth-<br>14.1%             |
|                                         | A1 A2 .8% 3.6%                                           |                                               | A4<br>66.7                                                         |                                  |                                         | A5<br>8.4%                            | -oth-<br>13.6%             |