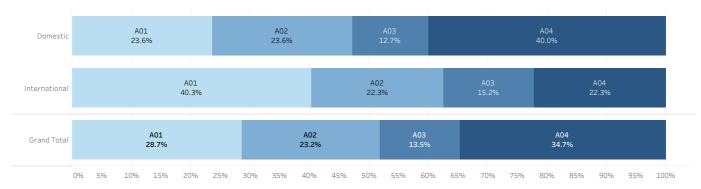

|                                         | <b>A1</b><br>いいえ                                         |                                               | A2<br>(1力国)                                                        | <b>A3</b><br>はい(2カ国)             | A4<br>はい(3カ国以                           |                                       | Grand Total                |
|-----------------------------------------|----------------------------------------------------------|-----------------------------------------------|--------------------------------------------------------------------|----------------------------------|-----------------------------------------|---------------------------------------|----------------------------|
|                                         |                                                          | No                                            | Yes (1 country)                                                    | Yes (2 countrie                  | · · · · · · · · · · · · · · · · · · ·   | tries or more)                        |                            |
| Domestic                                |                                                          | 28.4%)                                        | 19 (25.7%)                                                         | 13 (17.69                        |                                         | 21 (28.4%)                            | 74 (100.0%                 |
| International                           |                                                          | 37.7%)                                        | 99 (24.1%)                                                         | 69 (16.89                        |                                         | 88 (21.4%)                            | 411 (100.0%<br>485 (100.0% |
| Grand Total                             | 176 (3                                                   | 36.3%)                                        | 118 (24.3%)                                                        | 82 (16.99                        | 0)                                      | 109 (22.5%)                           | 485 (100.0%                |
| Domestic                                | A1<br>28.4%                                              |                                               | A2<br>25.7%                                                        | 1                                | A3<br>7.6%                              | A4<br>28.4%                           |                            |
| International                           |                                                          | A1<br>37.7%                                   |                                                                    | A2<br>24.1%                      | A3<br>16.8%                             | :                                     | A4<br>21.4%                |
| Grand Total                             |                                                          | A1<br>66.3%                                   |                                                                    | A2<br>24.3%                      | A3<br>16.9%                             | 2                                     | A4<br>2.5%                 |
| ※                                       | 5% 10% 15%<br>期間 / Durara                                | 20% 25% 30%                                   |                                                                    |                                  | 65% 70% 75%                             | 6 80% 85%                             | 90% 95% 100%               |
| _,,,,,,,,,,,,,,,,,,,,,,,,,,,,,,,,,,,,,, | A1<br>1週間以内                                              | A2<br>1ヶ月以内                                   | <b>A3</b><br>3ヶ月以内                                                 | <b>A4</b><br>6ヶ月以内               | A5<br>1年以内                              | A6<br>1年以上                            | Grand Total                |
| Domestic                                | Less than a week 11 (20.8%)                              | Less than a month<br>18 (34.0%)               | Less than three months 8 (15.1%)                                   | Less than six months<br>3 (5.7%) | Less than a year<br>6 (11.3%)           | One year or m<br>7 (13.2              |                            |
| nternational                            | 117 (45.7%)                                              | 107 (41.8%)                                   | 24 (9.4%)                                                          | 4 (1.6%)                         | 2 (0.8%)                                | 2 (0.8                                |                            |
| Grand Total                             | 128 (41.4%)                                              | 125 (40.5%)                                   | 32 (10.4%)                                                         | 7 (2.3%)                         | 8 (2.6%)                                | 9 (2.9                                |                            |
| Domestic                                | A1<br>20.8%                                              | A1<br>45.7%                                   | A2<br>34.0%                                                        |                                  | A3 A4 5.1% 5.7% A2 41.8%                | A5<br>11.3%                           | A6<br>13.2%<br>A3<br>9.4%  |
| Grand Total                             |                                                          | A1<br>41.4%                                   |                                                                    | A<br>40.                         |                                         | A3<br>10.4                            |                            |
| Domestic                                | D目的/Purpos<br>A1<br>語学研修<br>Language study<br>11 (20.8%) | -<br>A2<br>インターンシップ<br>Internship<br>5 (9.4%) | Multiple answers combine  A3  ワーキングホリデー  Working holiday  2 (3.8%) | A4<br>旅行<br>Trip<br>19 (35.8%)   | A5<br>ポランティア<br>Volunteer<br>10 (18.9%) | - <b>oth-</b><br>その他<br>Ot<br>6 (11.3 |                            |
| International                           | 7 (2.7%)                                                 | 6 (2.3%)                                      | 4 (1.6%)                                                           | 187 (73.0%)                      | 16 (6.3%)                               | 36 (14.1                              |                            |
| Grand Total                             | 18 (5.8%)                                                | 11 (3.6%)                                     | 6 (1.9%)                                                           | 206 (66.7%)                      | 26 (8.4%)                               | 42 (13.6                              | 309 (100.0%                |
| Domestic                                | A1<br>20.8%                                              | A2<br>9.4%                                    | A3<br>3.8%                                                         | A4<br>35.8%                      |                                         | A5<br>18.9%                           | -oth-<br>11.3%             |
| International                           |                                                          |                                               | A4<br>73.0%                                                        |                                  |                                         | A5<br>6.3%                            | -oth-<br>14.1%             |
|                                         | A1 A2 .8% 3.6%                                           |                                               | A4<br>66.7                                                         |                                  |                                         | A5<br>8.4%                            | -oth-<br>13.6%             |