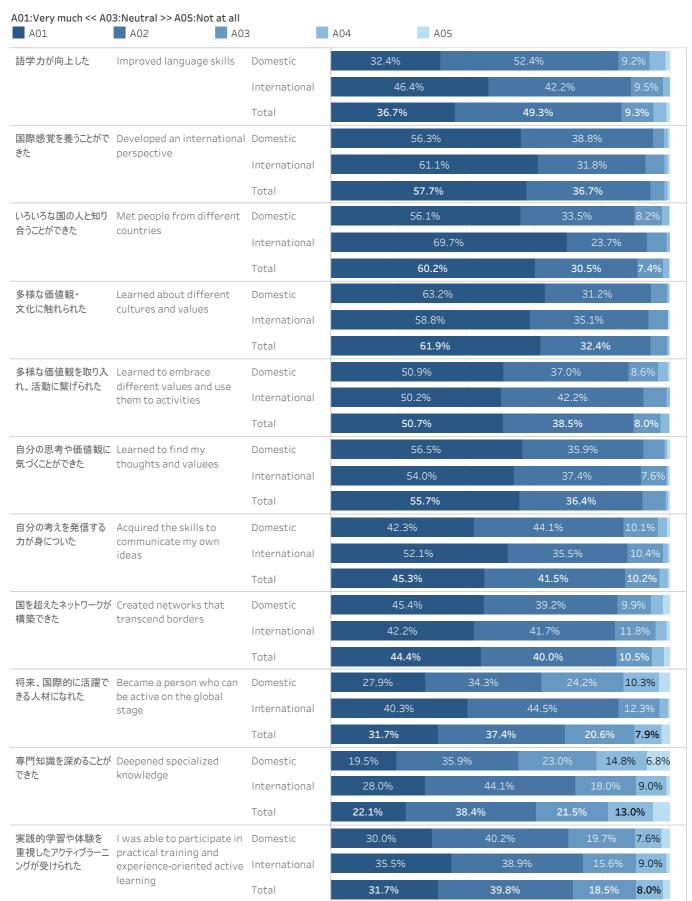

## Experienced growth 1/2

|                                           |                                                                                               |                   | VV CIT 上/ 乙<br>A01<br>とても実感している<br>Very much | A02<br>ある程度実感している<br>To a certain degree | A03<br>どちらとも言えない<br>Neutral | A04<br>あまり実感していない<br>Not much | A05<br>全く実感していない<br>Not at all | Grand Total  |
|-------------------------------------------|-----------------------------------------------------------------------------------------------|-------------------|----------------------------------------------|------------------------------------------|-----------------------------|-------------------------------|--------------------------------|--------------|
| - L/t                                     | guage                                                                                         | Domest<br>ic      | 158 (32.4%)                                  | 255 (52.4%)                              | 45 (9.2%)                   | 23 (4.7%)                     | 6 (1.2%)                       | 487 (100.0%) |
| 語学力が向上した                                  | Improved language<br>skills                                                                   | Interna<br>tional | 98 (46.4%)                                   | 89 (42.2%)                               | 20 (9.5%)                   | 4 (1.9%)                      |                                | 211 (100.0%) |
| 旭                                         | Impro                                                                                         | Total             | 256 (36.7%)                                  | 344 (49.3%)                              | 65 (9.3%)                   | 27 (3.9%)                     | 6 (0.9%)                       | 698 (100.0%) |
| かできた                                      | an<br>ial                                                                                     | Domest<br>ic      | 274 (56.3%)                                  | 189 (38.8%)                              | 16 (3.3%)                   | 6 (1.2%)                      | 2 (0.4%)                       | 487 (100.0%) |
| 国際感覚を養うことができた                             | Developed an<br>international<br>perspective                                                  | Interna<br>tional | 129 (61.1%)                                  | 67 (31.8%)                               | 12 (5.7%)                   | 2 (0.9%)                      | 1 (0.5%)                       | 211 (100.0%) |
| 國際國                                       | De<br>int                                                                                     | Total             | 403 (57.7%)                                  | 256 (36.7%)                              | 28 (4.0%)                   | 8 (1.1%)                      | 3 (0.4%)                       | 698 (100.0%) |
| いろいろな国の人と知り合うことができた                       | rom                                                                                           | Domest            | 273 (56.1%)                                  | 163 (33.5%)                              | 40 (8.2%)                   | 10 (2.1%)                     | 1 (0.2%)                       | 487 (100.0%) |
| 国の人と                                      | Met people from<br>different countries                                                        | Interna<br>tional | 147 (69.7%)                                  | 50 (23.7%)                               | 12 (5.7%)                   | 2 (0.9%)                      |                                | 211 (100.0%) |
| いろいろな                                     | Met                                                                                           | Total             | 420 (60.2%)                                  | 213 (30.5%)                              | 52 (7.4%)                   | 12 (1.7%)                     | 1 (0.1%)                       | 698 (100.0%) |
|                                           | ifferent                                                                                      | Domest<br>ic      | 308 (63.2%)                                  | 152 (31.2%)                              | 23 (4.7%)                   | 3 (0.6%)                      | 1 (0.2%)                       | 487 (100.0%  |
| 多様な価値観・<br>文化に触れられた                       | Learned about different<br>cultures and values                                                | Interna<br>tional | 124 (58.8%)                                  | 74 (35.1%)                               | 12 (5.7%)                   |                               | 1 (0.5%)                       | 211 (100.0%) |
| 数 女                                       | Learned                                                                                       | Total             | 432 (61.9%)                                  | 226 (32.4%)                              | 35 (5.0%)                   | 3 (0.4%)                      | 2 (0.3%)                       | 698 (100.0%) |
| り入れ、<br>ルた                                |                                                                                               | Domest            | 248 (50.9%)                                  | 180 (37.0%)                              | 42 (8.6%)                   | 15 (3.1%)                     | 2 (0.4%)                       | 487 (100.0%) |
| な価値観を取り7<br>活動に繋げられた                      | Learned to embrace<br>different values and use<br>them to activities                          | Interna<br>tional | 106 (50.2%)                                  | 89 (42.2%)                               | 14 (6.6%)                   | 2 (0.9%)                      |                                | 211 (100.0%) |
| 多様な価値観を取り入れ、<br>活動に繋げられた                  | Learne<br>Jifferent<br>them                                                                   | Total             | 354 (50.7%)                                  | 269 (38.5%)                              | 56 (8.0%)                   | 17 (2.4%)                     | 2 (0.3%)                       | 698 (100.0%) |
|                                           |                                                                                               | Domest            | 275 (56.5%)                                  | 175 (35.9%)                              | 30 (6.2%)                   | 4 (0.8%)                      | 3 (0.6%)                       | 487 (100.0%) |
| 思考や価値<br>くことができた                          | Learned to find my<br>thoughts and valuees                                                    | Interna<br>tional | 114 (54.0%)                                  | 79 (37.4%)                               | 16 (7.6%)                   | 1 (0.5%)                      | 1 (0.5%)                       | 211 (100.0%) |
| えを発信するカが 自分の思考や価値観に気づ<br>引についた くことができた    | Learne                                                                                        | Total             | 389 (55.7%)                                  | 254 (36.4%)                              | 46 (6.6%)                   | 5 (0.7%)                      | 4 (0.6%)                       | 698 (100.0%) |
| 78力が                                      | ills to<br>y own                                                                              | Domest            | 206 (42.3%)                                  | 215 (44.1%)                              | 49 (10.1%)                  | 14 (2.9%)                     | 3 (0.6%)                       | 487 (100.0%) |
| えを発信すれてついた                                | Acquired the skills to<br>communicate my own<br>ideas                                         | Interna<br>tional | 110 (52.1%)                                  | 75 (35.5%)                               | 22 (10.4%)                  | 3 (1.4%)                      | 1 (0.5%)                       | 211 (100.0%) |
| 自分の考                                      | Acquire                                                                                       | Total             | 316 (45.3%)                                  | 290 (41.5%)                              | 71 (10.2%)                  | 17 (2.4%)                     | 4 (0.6%)                       | 698 (100.0%) |
| りが構築                                      | ss that<br>ders                                                                               | Domest            | 221 (45.4%)                                  | 191 (39.2%)                              | 48 (9.9%)                   | 17 (3.5%)                     | 10 (2.1%)                      | 487 (100.0%) |
| ネットワー<br>できた                              | eated networks the transcend borders                                                          | Interna<br>tional | 89 (42.2%)                                   | 88 (41.7%)                               | 25 (11.8%)                  | 7 (3.3%)                      | 2 (0.9%)                       | 211 (100.0%) |
| 将来、国際的に活躍できる 国を超えたネットワークが構築<br>人材になれた できた | Created networks that<br>transcend borders                                                    | Total             | 310 (44.4%)                                  | 279 (40.0%)                              | 73 (10.5%)                  | 24 (3.4%)                     | 12 (1.7%)                      | 698 (100.0%) |
| 温できる 温                                    |                                                                                               | Domest            | 136 (27.9%)                                  | 167 (34.3%)                              | 118 (24.2%)                 | 50 (10.3%)                    | 16 (3.3%)                      | 487 (100.0%) |
| 国際的に活闘人材になれた                              | Became a person who<br>can be active on the<br>global stage                                   | Interna<br>tional | 85 (40.3%)                                   | 94 (44.5%)                               | 26 (12.3%)                  | 5 (2.4%)                      | 1 (0.5%)                       | 211 (100.0%) |
| 海米、国                                      | Became<br>can be<br>glo                                                                       | Total             | 221 (31.7%)                                  | 261 (37.4%)                              | 144 (20.6%)                 | 55 (7.9%)                     | 17 (2.4%)                      | 698 (100.0%) |
|                                           |                                                                                               | Domest            | 95 (19.5%)                                   | 175 (35.9%)                              | 112 (23.0%)                 | 72 (14.8%)                    | 33 (6.8%)                      | 487 (100.0%) |
| を深めるこ<br>た                                | Deepened specialized<br>knowledge                                                             | Interna<br>tional | 59 (28.0%)                                   | 93 (44.1%)                               | 38 (18.0%)                  | 19 (9.0%)                     | 2 (0.9%)                       | 211 (100.0%) |
| 専門知識を深めることができ<br>た                        | Deepen.<br>kn                                                                                 | Total             | 154 (22.1%)                                  | 268 (38.4%)                              | 150 (21.5%)                 | 91 (13.0%)                    | 35 (5.0%)                      | 698 (100.0%) |
| を重視しが受けらず                                 |                                                                                               | Domest            | 146 (30.0%)                                  | 196 (40.2%)                              | 96 (19.7%)                  | 37 (7.6%)                     | 12 (2.5%)                      | 487 (100.0%) |
| 実践的学習や体験を重視し<br>たアクティブラーニングが受けら<br>れた     | was able to participate<br>n practical training and<br>experience-oriented<br>active learning | Interna<br>tional | 75 (35.5%)                                   | 82 (38.9%)                               | 33 (15.6%)                  | 19 (9.0%)                     | 2 (0.9%)                       | 211 (100.0%) |
| 実践的学習<br>たアクティブラ                          | I was able in practic experies activ                                                          | Total             | 221 (31.7%)                                  | 278 (39.8%)                              | 129 (18.5%)                 | 56 (8.0%)                     | 14 (2.0%)                      | 698 (100.0%) |