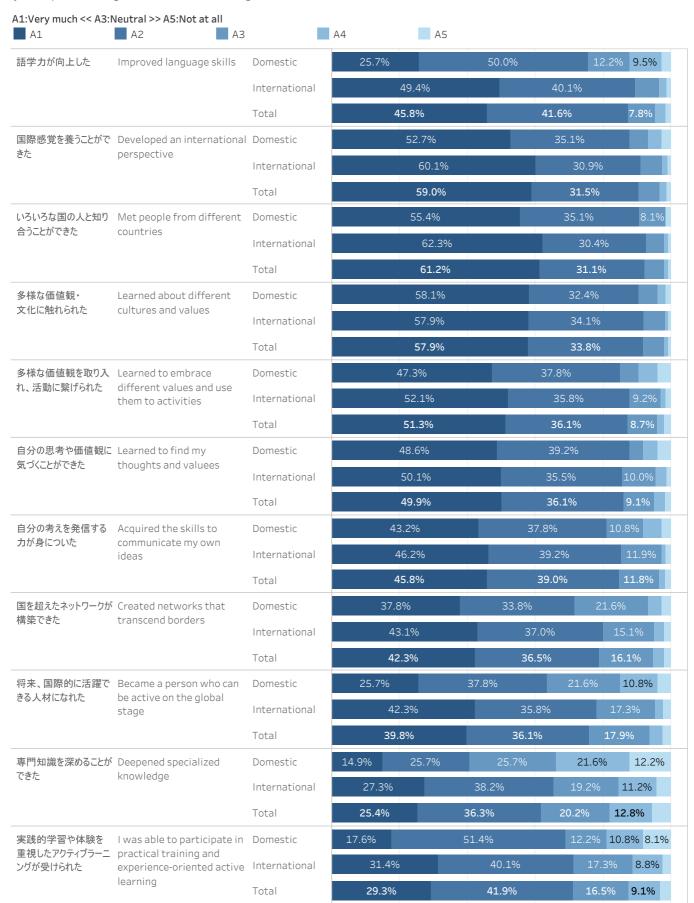

### Experienced growth 1/2

|                                            |                                                                                         |                   | A1<br>とても実感している<br>Very much | A2<br>ある程度実感している<br>To a certain degree | A3<br>どちらとも言えない<br>Neutral | A4<br>あまり実感していない<br>Not much | A5<br>全く実感していない<br>Not at all | Grand Total |
|--------------------------------------------|-----------------------------------------------------------------------------------------|-------------------|------------------------------|-----------------------------------------|----------------------------|------------------------------|-------------------------------|-------------|
| U.                                         | luage                                                                                   | Domest<br>ic      | 19 (25.7%)                   | 37 (50.0%)                              | 9 (12.2%)                  | 7 (9.5%)                     | 2 (2.7%)                      | 74 (100.09  |
| 語学力が向上した                                   | Improved language<br>skills                                                             | Interna<br>tional | 203 (49.4%)                  | 165 (40.1%)                             | 29 (7.1%)                  | 9 (2.2%)                     | 5 (1.2%)                      | 411 (100.09 |
| 計組                                         | Ітрго                                                                                   | Total             | 222 (45.8%)                  | 202 (41.6%)                             | 38 (7.8%)                  | 16 (3.3%)                    | 7 (1.4%)                      | 485 (100.09 |
| ができた                                       | a al                                                                                    | Domest<br>ic      | 39 (52.7%)                   | 26 (35.1%)                              | 4 (5.4%)                   | 3 (4.1%)                     | 2 (2.7%)                      | 74 (100.09  |
| 国際感覚を養うことができた                              | Developed an<br>international<br>perspective                                            | Interna<br>tional | 247 (60.1%)                  | 127 (30.9%)                             | 27 (6.6%)                  | 6 (1.5%)                     | 4 (1.0%)                      | 411 (100.09 |
| 国際感覚                                       | Dev<br>inte                                                                             | Total             | 286 (59.0%)                  | 153 (31.5%)                             | 31 (6.4%)                  | 9 (1.9%)                     | 6 (1.2%)                      | 485 (100.09 |
| ;<br>;                                     | om<br>tries                                                                             | Domest<br>ic      | 41 (55.4%)                   | 26 (35.1%)                              | 6 (8.1%)                   |                              | 1 (1.4%)                      | 74 (100.09  |
| とができた                                      | Met people from<br>different countries                                                  | Interna<br>tional | 256 (62.3%)                  | 125 (30.4%)                             | 22 (5.4%)                  | 5 (1.2%)                     | 3 (0.7%)                      | 411 (100.09 |
| いっこうは国の人に知りロットとができた                        | Metp                                                                                    | Total             | 297 (61.2%)                  | 151 (31.1%)                             | 28 (5.8%)                  | 5 (1.0%)                     | 4 (0.8%)                      | 485 (100.09 |
|                                            | fferent                                                                                 | Domest<br>ic      | 43 (58.1%)                   | 24 (32.4%)                              | 4 (5.4%)                   | 2 (2.7%)                     | 1 (1.4%)                      | 74 (100.09  |
| 文化に触れられた                                   | arned about differen<br>cultures and values                                             | Interna<br>tional | 238 (57.9%)                  | 140 (34.1%)                             | 26 (6.3%)                  | 4 (1.0%)                     | 3 (0.7%)                      | 411 (100.09 |
| 文文                                         | Learned about different<br>cultures and values                                          | Total             | 281 (57.9%)                  | 164 (33.8%)                             | 30 (6.2%)                  | 6 (1.2%)                     | 4 (0.8%)                      | 485 (100.09 |
| 多様な価値観を取り入れ、<br>活動に繋げられた                   | Learned to embrace<br>different values and use<br>them to activities                    | Domest<br>ic      | 35 (47.3%)                   | 28 (37.8%)                              | 4 (5.4%)                   | 4 (5.4%)                     | 3 (4.1%)                      | 74 (100.09  |
|                                            |                                                                                         | Interna<br>tional | 214 (52.1%)                  | 147 (35.8%)                             | 38 (9.2%)                  | 6 (1.5%)                     | 6 (1.5%)                      | 411 (100.09 |
| 開開出が                                       | Learne<br>ifferent<br>them                                                              | Total             | 249 (51.3%)                  | 175 (36.1%)                             | 42 (8.7%)                  | 10 (2.1%)                    | 9 (1.9%)                      | 485 (100.09 |
|                                            |                                                                                         | Domest<br>ic      | 36 (48.6%)                   | 29 (39.2%)                              | 3 (4.1%)                   | 3 (4.1%)                     | 3 (4.1%)                      | 74 (100.09  |
| ロガジがお F Jam Je Post に X 、 /<br>くことができた     | Learned to find my<br>thoughts and valuees                                              | Interna<br>tional | 206 (50.1%)                  | 146 (35.5%)                             | 41 (10.0%)                 | 13 (3.2%)                    | 5 (1.2%)                      | 411 (100.09 |
|                                            | Learne<br>thought                                                                       | Total             | 242 (49.9%)                  | 175 (36.1%)                             | 44 (9.1%)                  | 16 (3.3%)                    | 8 (1.6%)                      | 485 (100.09 |
|                                            | lls to                                                                                  | Domest<br>ic      | 32 (43.2%)                   | 28 (37.8%)                              | 8 (10.8%)                  | 4 (5.4%)                     | 2 (2.7%)                      | 74 (100.09  |
| んで光言ッシンが                                   | Acquired the skills to<br>communicate my own<br>ideas                                   | Interna<br>tional | 190 (46.2%)                  | 161 (39.2%)                             | 49 (11.9%)                 | 5 (1.2%)                     | 6 (1.5%)                      | 411 (100.09 |
|                                            | Acquired the skills to communicate my own ideas                                         | Total             | 222 (45.8%)                  | 189 (39.0%)                             | 57 (11.8%)                 | 9 (1.9%)                     | 8 (1.6%)                      | 485 (100.09 |
| 国で超んにインドン一ンが非洲できた                          |                                                                                         | Domest            | 28 (37.8%)                   | 25 (33.8%)                              | 16 (21.6%)                 | 3 (4.1%)                     | 2 (2.7%)                      | 74 (100.09  |
| てきた                                        | eated networks th:<br>transcend borders                                                 | Interna<br>tional | 177 (43.1%)                  | 152 (37.0%)                             | 62 (15.1%)                 | 12 (2.9%)                    | 8 (1.9%)                      | 411 (100.09 |
| 기시기                                        | Created networks that<br>transcend borders                                              | Total             | 205 (42.3%)                  | 177 (36.5%)                             | 78 (16.1%)                 | 15 (3.1%)                    | 10 (2.1%)                     | 485 (100.09 |
| , , , , , , , , , , , , , , , , , , ,      |                                                                                         | Domest            | 19 (25.7%)                   | 28 (37.8%)                              | 16 (21.6%)                 | 8 (10.8%)                    | 3 (4.1%)                      | 74 (100.09  |
| 三級におんだ<br>人材になれた                           | Became a person who<br>can be active on the<br>global stage                             | Interna<br>tional | 174 (42.3%)                  | 147 (35.8%)                             | 71 (17.3%)                 | 10 (2.4%)                    | 9 (2.2%)                      | 411 (100.09 |
| が来、国际P3に占権に50<br>人材になれた                    | Became<br>can be a                                                                      | Total             | 193 (39.8%)                  | 175 (36.1%)                             | 87 (17.9%)                 | 18 (3.7%)                    | 12 (2.5%)                     | 485 (100.09 |
|                                            |                                                                                         | Domest            | 11 (14.9%)                   | 19 (25.7%)                              | 19 (25.7%)                 | 16 (21.6%)                   | 9 (12.2%)                     | 74 (100.09  |
| 夫妓の子ョッや砂でまれい。 キロハ 職でかりのこがく こたアクティブラーニングが受け | Deepened specialized<br>knowledge                                                       | Interna<br>tional | 112 (27.3%)                  | 157 (38.2%)                             | 79 (19.2%)                 | 46 (11.2%)                   | 17 (4.1%)                     | 411 (100.09 |
| 구 JAH 레시                                   | Deepene                                                                                 | Total             | 123 (25.4%)                  | 176 (36.3%)                             | 98 (20.2%)                 | 62 (12.8%)                   | 26 (5.4%)                     | 485 (100.09 |
| )<br>(場け:                                  |                                                                                         | Domest            | 13 (17.6%)                   | 38 (51.4%)                              | 9 (12.2%)                  | 8 (10.8%)                    | 6 (8.1%)                      | 74 (100.09  |
| 3 7 7 数を単花。<br>ラーニングが受け、                   | I was able to participate in practical training and experience-oriented active learning | Interna<br>tional | 129 (31.4%)                  | 165 (40.1%)                             | 71 (17.3%)                 | 36 (8.8%)                    | 10 (2.4%)                     | 411 (100.09 |
| 未成的子自でたアクティブラー<br>Lwas able to             | able<br>ctica<br>erien<br>ctive                                                         | cional            | 142 (29.3%)                  | 203 (41.9%)                             | 80 (16.5%)                 | 44 (9.1%)                    |                               |             |

## Experienced growth 2/2

Q.APUで過ごした学生生活について、以下のことをどの程度実感しましたか?/ Q.Please indicate the degree to which you experienced growth in the following areas as a student at APU.