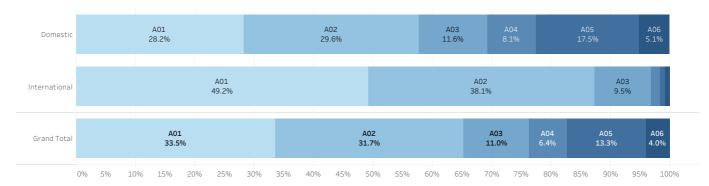

|                                         | <b>A1</b><br>いいえ                                         |                                               | A2<br>(1力国)                                                        | <b>A3</b><br>はい(2カ国)             | A4<br>はい(3カ国以                           |                                       | Grand Total                |
|-----------------------------------------|----------------------------------------------------------|-----------------------------------------------|--------------------------------------------------------------------|----------------------------------|-----------------------------------------|---------------------------------------|----------------------------|
|                                         |                                                          | No                                            | Yes (1 country)                                                    | Yes (2 countrie                  | · · · · · · · · · · · · · · · · · · ·   | tries or more)                        |                            |
| Domestic                                |                                                          | 28.4%)                                        | 19 (25.7%)                                                         | 13 (17.69                        |                                         | 21 (28.4%)                            | 74 (100.0%                 |
| International                           |                                                          | 37.7%)                                        | 99 (24.1%)                                                         | 69 (16.89                        |                                         | 88 (21.4%)                            | 411 (100.0%<br>485 (100.0% |
| Grand Total                             | 176 (3                                                   | 36.3%)                                        | 118 (24.3%)                                                        | 82 (16.99                        | 0)                                      | 109 (22.5%)                           | 485 (100.0%                |
| Domestic                                | A1<br>28.4%                                              |                                               | A2<br>25.7%                                                        | 1                                | A3<br>7.6%                              | A4<br>28.4%                           |                            |
| International                           |                                                          | A1<br>37.7%                                   |                                                                    | A2<br>24.1%                      | A3<br>16.8%                             | :                                     | A4<br>21.4%                |
| Grand Total                             |                                                          | A1<br>66.3%                                   |                                                                    | A2<br>24.3%                      | A3<br>16.9%                             | 2                                     | A4<br>2.5%                 |
| ※                                       | 5% 10% 15%<br>期間 / Durara                                | 20% 25% 30%                                   |                                                                    |                                  | 65% 70% 75%                             | 6 80% 85%                             | 90% 95% 100%               |
| _,,,,,,,,,,,,,,,,,,,,,,,,,,,,,,,,,,,,,, | A1<br>1週間以内                                              | A2<br>1ヶ月以内                                   | <b>A3</b><br>3ヶ月以内                                                 | <b>A4</b><br>6ヶ月以内               | A5<br>1年以内                              | A6<br>1年以上                            | Grand Total                |
| Domestic                                | Less than a week 11 (20.8%)                              | Less than a month<br>18 (34.0%)               | Less than three months 8 (15.1%)                                   | Less than six months<br>3 (5.7%) | Less than a year<br>6 (11.3%)           | One year or m<br>7 (13.2              |                            |
| nternational                            | 117 (45.7%)                                              | 107 (41.8%)                                   | 24 (9.4%)                                                          | 4 (1.6%)                         | 2 (0.8%)                                | 2 (0.8                                |                            |
| Grand Total                             | 128 (41.4%)                                              | 125 (40.5%)                                   | 32 (10.4%)                                                         | 7 (2.3%)                         | 8 (2.6%)                                | 9 (2.9                                |                            |
| Domestic                                | A1<br>20.8%                                              | A1<br>45.7%                                   | A2<br>34.0%                                                        |                                  | A3 A4 5.1% 5.7% A2 41.8%                | A5<br>11.3%                           | A6<br>13.2%<br>A3<br>9.4%  |
| Grand Total                             |                                                          | A1<br>41.4%                                   |                                                                    | A<br>40.                         |                                         | A3<br>10.4                            |                            |
| Domestic                                | D目的/Purpos<br>A1<br>語学研修<br>Language study<br>11 (20.8%) | -<br>A2<br>インターンシップ<br>Internship<br>5 (9.4%) | Multiple answers combine  A3  ワーキングホリデー  Working holiday  2 (3.8%) | A4<br>旅行<br>Trip<br>19 (35.8%)   | A5<br>ポランティア<br>Volunteer<br>10 (18.9%) | - <b>oth-</b><br>その他<br>Ot<br>6 (11.3 |                            |
| International                           | 7 (2.7%)                                                 | 6 (2.3%)                                      | 4 (1.6%)                                                           | 187 (73.0%)                      | 16 (6.3%)                               | 36 (14.1                              |                            |
| Grand Total                             | 18 (5.8%)                                                | 11 (3.6%)                                     | 6 (1.9%)                                                           | 206 (66.7%)                      | 26 (8.4%)                               | 42 (13.6                              | 309 (100.0%                |
| Domestic                                | A1<br>20.8%                                              | A2<br>9.4%                                    | A3<br>3.8%                                                         | A4<br>35.8%                      |                                         | A5<br>18.9%                           | -oth-<br>11.3%             |
| International                           |                                                          |                                               | A4<br>73.0%                                                        |                                  |                                         | A5<br>6.3%                            | -oth-<br>14.1%             |
|                                         | A1 A2 .8% 3.6%                                           |                                               | A4<br>66.7                                                         |                                  |                                         | A5<br>8.4%                            | -oth-<br>13.6%             |