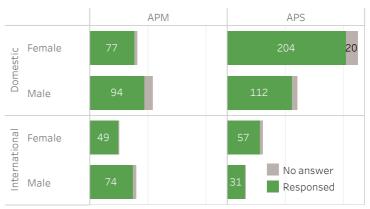

## 回答者数/ Number of Respondents

|            |           | APM     | APS     | Grand Total |
|------------|-----------|---------|---------|-------------|
| ţic        | Female    | 77/81   | 204/224 | 281/305     |
| Domestic   | Male      | 94/109  | 112/120 | 206/229     |
| 0          | Total     | 171/190 | 316/344 | 487 / 534   |
| ion        | Female    | 49/50   | 57/61   | 106/111     |
| nternation | Male      | 74/80   | 31/32   | 105/112     |
| Inte       | Total     | 123/130 | 88/93   | 211/223     |
| Gr         | and Total | 294/320 | 404/437 | 698 / 757   |