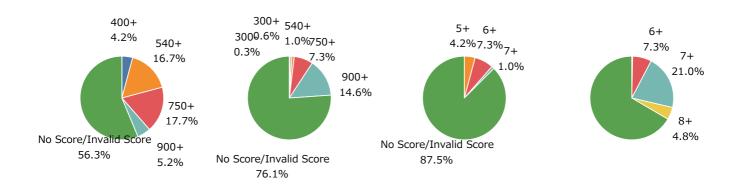

Domestic International Domestic International

| TOEIC-IP(10-990)(Graph) |               | IELTS(1-9)(Graph) |               |
|-------------------------|---------------|-------------------|---------------|
| Domestic                | International | Domestic          | International |