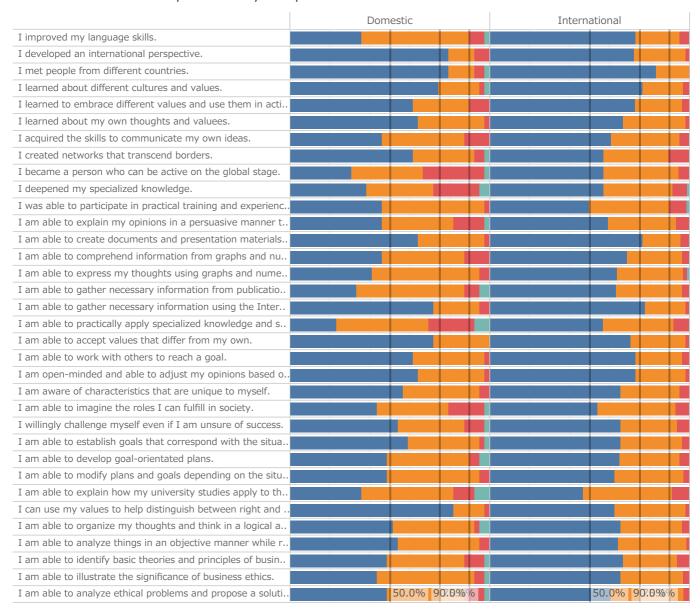

# <APM>To what extent do each of the following statements currently apply to you? Choose the number that best corresponds with your opinion.

A02:Somewhat

A04:Not very much

A05:Not at all

Category

<APS>To what extent do each of the following statements currently apply to you? Choose the number that best corresponds with your opinion.