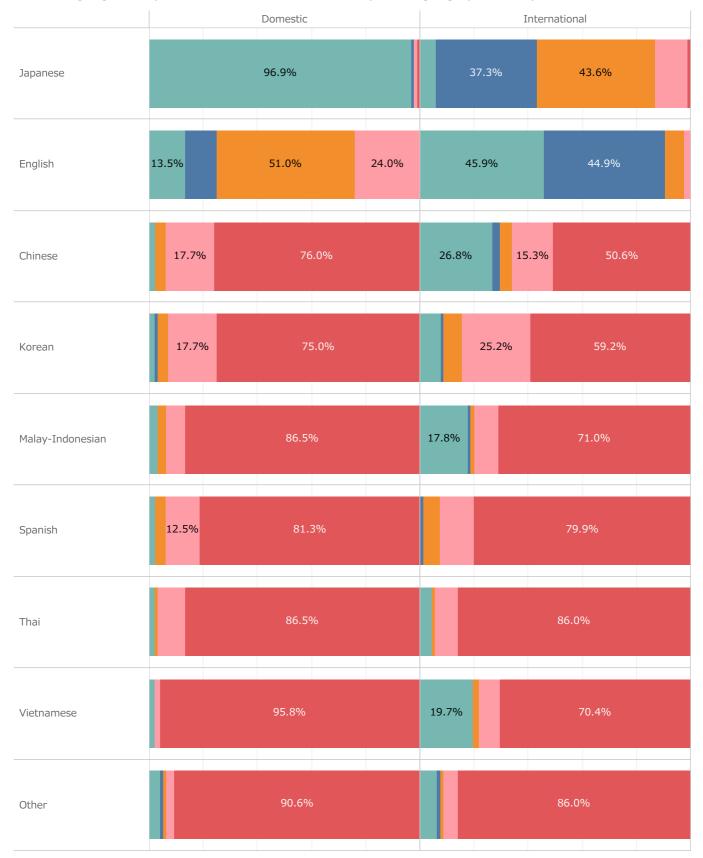

- A01:No proficiency.
- A03:Can understand and express short phrases in daily life.
- A04:Can join in basic discussions on every day matters.
- A05:Can join in discussions relating to my major and other topics.
- A07:Native level proficiency.

What languages are you able to use? Please indicate your language proficiency level.

- A01:(a) I have been accepted to a graduate or other program.
- A02:(b) I have secured employment.
- A03:(c) Not confirmed/undecided.