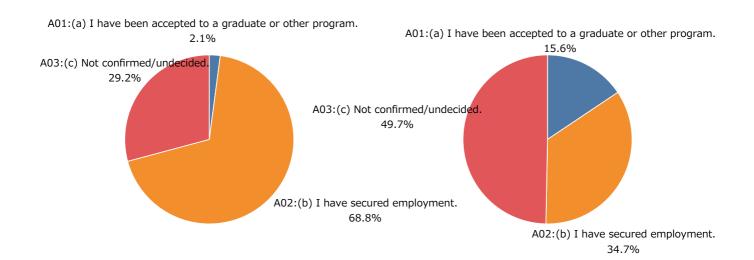

What languages are you able to use? Please indicate your language proficiency level.

- A01:(a) I have been accepted to a graduate or other program.
- A02:(b) I have secured employment.
- A03:(c) Not confirmed/undecided.

Please tell us about your future plans. Have you decided on your career path, job, or further education?

Domestic International

If your plans are not yet confirmed or if you are undecided

Domestic International

Please tell us about your future plans. Have you decided on your career path, job, or further education?

Domestic International

- A01:I looked for a job in Japan while enrolled, and will .. A04:I have applied to graduate school(s) in a country o..
- A02:I will look for a job in a country other than Japan a.. A05:I have applied to graduate school(s) in Japan and ..
- A03:I have applied to graduate school(s) in Japan.