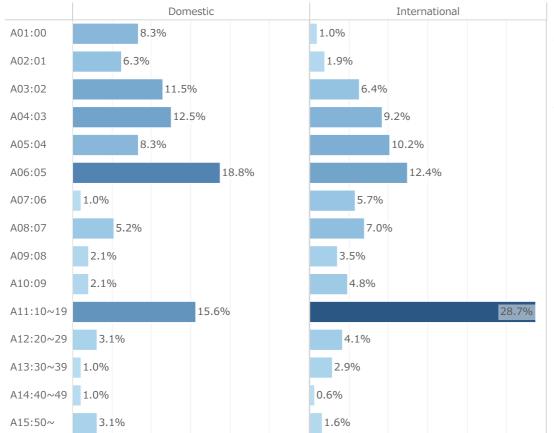

#### Average number of friends

| Domestic    | 13.36 |
|-------------|-------|
| Internation | 23.95 |

| inionao,  |          |      |               |
|-----------|----------|------|---------------|
|           | Domestic |      | International |
| A01:00    | 8.3%     |      | 1.0%          |
| A02:01    | 6.3%     |      | 1.0%          |
| A03:02    | 7.3%     |      | 1.0%          |
| A04:03    | 5.2%     |      | 2.2%          |
| A05:04    | 6.3%     |      | 2.2%          |
| A06:05    | 9.4%     |      | 7.0%          |
| A07:06    | 5.2%     |      | 4.1%          |
| A08:07    | 3.1%     |      | 2.2%          |
| A09:08    | 3.1%     |      | 2.9%          |
| A10:09    | 1.0%     |      | 2.5%          |
| A11:10~19 | 23       | 7.1% | 31.5%         |
| A12:20~29 | 6.3%     |      | 12.1%         |
| A13:30~39 | 2.1%     |      | 8.3%          |
| A14:40~49 | 1.0%     |      | 1.9%          |
| A15:50~   | 8.3%     |      | 20.1%         |