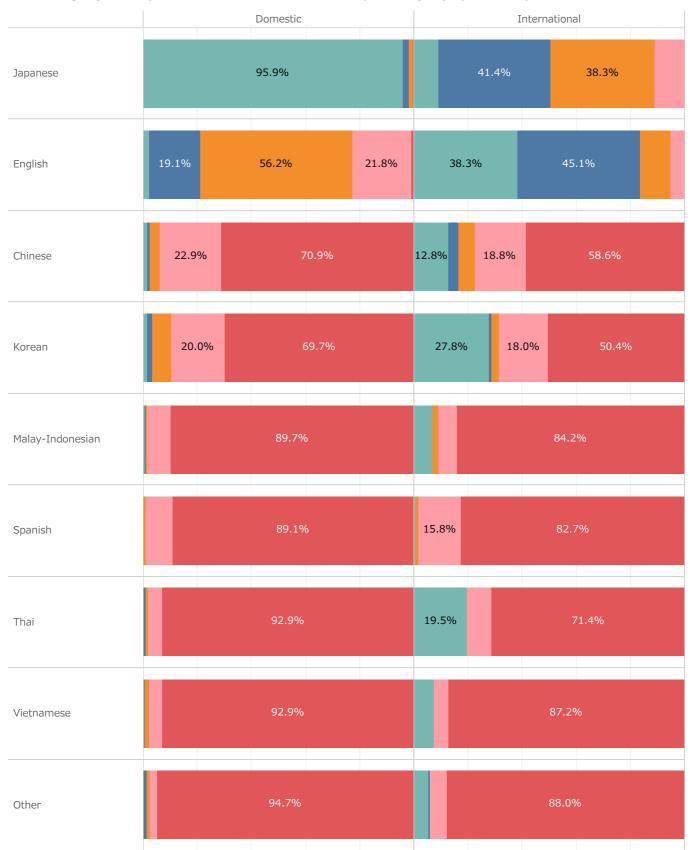

- A01:No proficiency.
- A03:Can understand and express short phrases in daily life.
- A04:Can join in basic discussions on every day matters.
- A05:Can join in discussions relating to my major and other topics.
- A07:Native level proficiency.

What languages are you able to use? Please indicate your language proficiency level.

- A01:(a) I have been accepted to a graduate or other program.
- A02:(b) I have secured employment.
- A03:(c) Not confirmed/undecided.