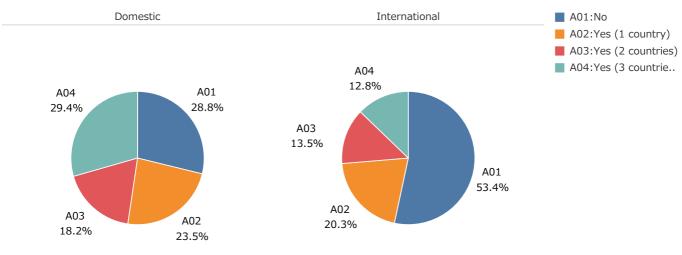

Please tell us about your future plans. Have you decided on your career path, job, or further education?

Domestic International

If your plans are not yet confirmed or if you are undecided

Domestic International