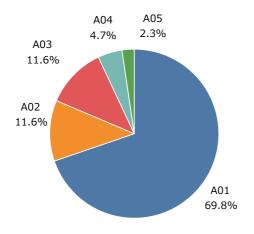

Please tell us about your future plans. Have you decided on your career path, job, or further education?

Domestic International

If your plans are not yet confirmed or if you are undecided

Domestic International

What languages are you able to use? Please indicate your language proficiency level.

- A01:(a) I have been accepted to a graduate or other program.
- A02:(b) I have secured employment.
- A03:(c) Not confirmed/undecided.

Please tell us about your future plans. Have you decided on your career path, job, or further education?

Domestic International

- A01:I looked for a job in Japan while enrolled, and will .. A04:I have applied to graduate school(s) in a country o..
- A02:I will look for a job in a country other than Japan a.. A05:I have applied to graduate school(s) in Japan and ..
- A03:I have applied to graduate school(s) in Japan.