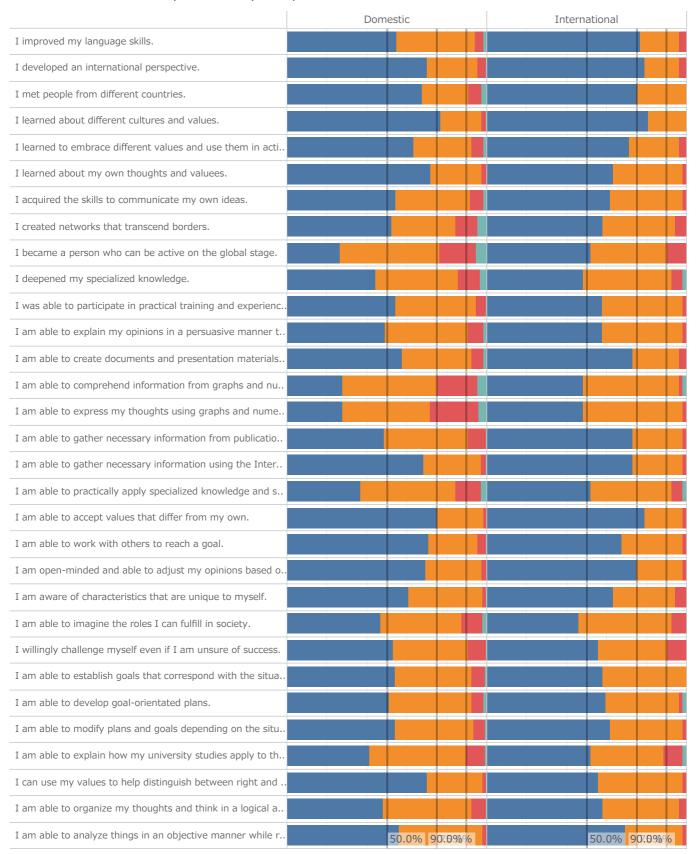

### Graduation IR Survey (March 2022)

Date :  $2022/03/02 \sim 2022/03/31$ 

Targets: Undergraduate students graduating in March 2022

A02:Somewhat

A04:Not very much

A05:Not at all

Category

<APM>To what extent do each of the following statements currently apply to you? Choose the number that best corresponds with your opinion.

A02:Somewhat

A04:Not very much

A05:Not at all

Category

<APS>To what extent do each of the following statements currently apply to you? Choose the number that best corresponds with your opinion.