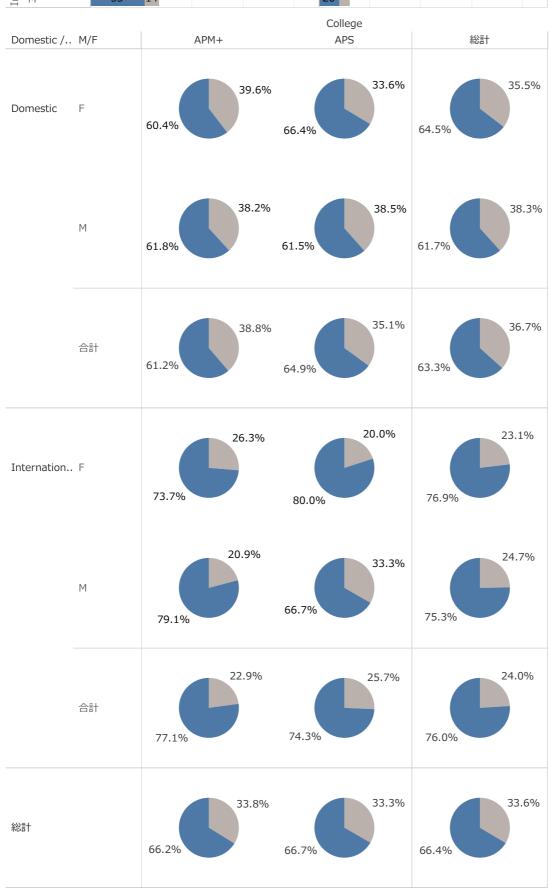

Please tell us about your future plans. Have you decided on your career path, job, or further education?

Domestic International

If your plans are not yet confirmed or if you are undecided

Domestic International

Please tell us about your future plans. Have you decided on your career path, job, or further education?

Domestic International

- A01:I looked for a job in Japan while enrolled, and will .. A04:I have applied to graduate school(s) in a country o..
- A02:I will look for a job in a country other than Japan a.. A05:I have applied to graduate school(s) in Japan and ..
- A03:I have applied to graduate school(s) in Japan.