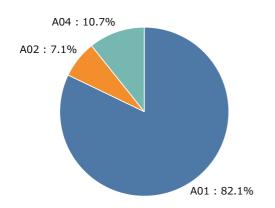

|
| A14:40~49 | 1.0%     |      | 1.9%          |
| A15:50~   | 8.3%     |      | 20.1%         |











- A01:No proficiency.
- A03:Can understand and express short phrases in daily life.
- A04:Can join in basic discussions on every day matters.
- A05:Can join in discussions relating to my major and other topics.
- A07:Native level proficiency.

What languages are you able to use? Please indicate your language proficiency level.



- A01:(a) I have been accepted to a graduate or other program.
- A02:(b) I have secured employment.
- A03:(c) Not confirmed/undecided.

Please tell us about your future plans. Have you decided on your career path, job, or further education?

Domestic International





If your plans are not yet confirmed or if you are undecided

Domestic International





Domestic International Domestic International





| TOEIC-IP(10-990)(Graph) |               | IELTS(1-9)(Graph) |               |
|-------------------------|---------------|-------------------|---------------|
| Domestic                | International | Domestic          | International |



### Graduation IR Survey (March 2022)

Date :  $2022/03/02 \sim 2022/03/31$ 

Targets: Undergraduate students graduating in March 2022



A02:Somewhat

A04:Not very much

A05:Not at all

Category

<APM>To what extent do each of the following statements currently apply to you? Choose the number that best corresponds with your opinion.



A02:Somewhat

A04:Not very much

A05:Not at all

Category

<APS>To what extent do each of the following statements currently apply to you? Choose the number that b