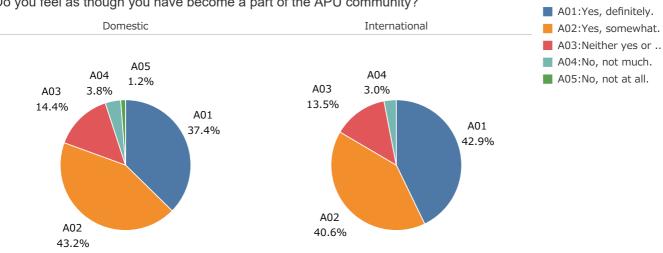

|               |
|-------------------------|---------------|-------------------|---------------|
| Domestic                | International | Domestic          | International |



### Graduation IR Survey (March 2022)

Date :  $2022/03/02 \sim 2022/03/31$ 

Targets: Undergraduate students graduating in March 2022



A02:Somewhat

A04:Not very much

A05:Not at all

Category

<APM>To what extent do each of the following statements currently apply to you? Choose the number that best corresponds with your opinion.



A02:Somewhat

A04:Not very much

A05:Not at all

Category

<APS>To what extent do each of the following statements currently apply to you? Choose the number that best corresponds with your opinion.









#### Do you feel as though you have become a part of the APU community?







# Please tell us about the friends you enjoyed spending time with while at APU.(Number of Nationalities)

Category Domestic/International



| Domestic    | 5.85 |
|-------------|------|
| Internation | 9.60 |



### Please tell us about the friends you enjoyed spending time with while at APU(Number of friends)

#### Average number of friends

| Domestic    | 10.21 |
|-------------|-------|
| Internation | 20.62 |

| illellus) |          |               |
|-----------|----------|---------------|
|           | Domestic | International |
| A01:00    | 6.2%     | 0.8%          |
| A02:01    | 4.7%     | 0.8%          |
| A03:02    | 7.4%     | 2.3%          |
| A04:03    | 12.4%    | 2.3%          |
| A05:04    | 5.9%     | 1.5%          |
| A06:05    | 12.9%    | 9.0%          |
| A07: