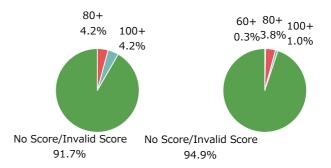

If your plans are not yet confirmed or if you are undecided

Domestic International

Domestic International Domestic International

| TOEIC-IP(10-990)(Graph) |               | IELTS(1-9)(Graph) |               |
|-------------------------|---------------|-------------------|---------------|
| Domestic                | International | Domestic          | International |