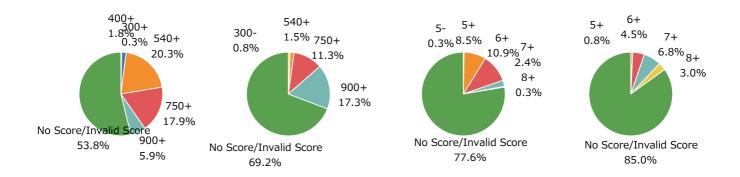

Domestic International Domestic International

| TOEIC-IP(10-990)(Graph) |               | IELTS(1-9)(Graph) |               |
|-------------------------|---------------|-------------------|---------------|
| Domestic                | International | Domestic          | International |