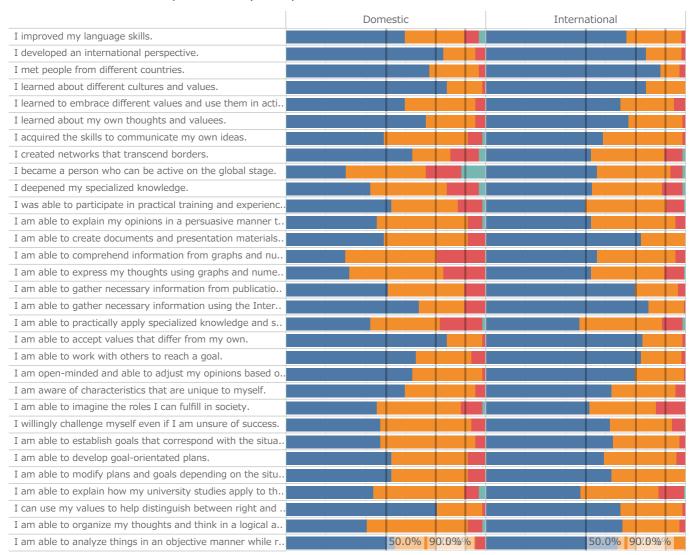

### Graduation IR Survey (March 2022)

Date :  $2022/03/02 \sim 2022/03/31$ 

Targets: Undergraduate students graduating in March 2022

A02:Somewhat

A04:Not very much

A05:Not at all

Category

<APM>To what extent do each of the following statements currently apply to you? Choose the number that best corresponds with your opinion.

A02:Somewhat

A04:Not very much

A05:Not at all

Category

<APS>To what extent do each of the following statements currently apply to you? Choose the number that best corresponds with your opinion.