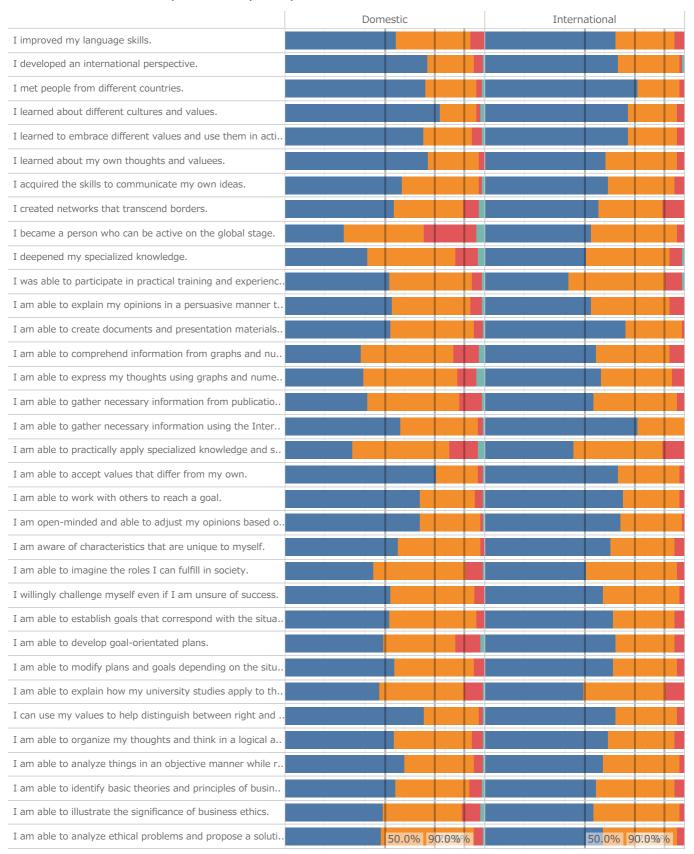

# <APM>To what extent do each of the following statements currently apply to you? Choose the number that best corresponds with your opinion.

A02:Somewhat

A04:Not very much

A05:Not at all

Category

<APS>To what extent do each of the following statements currently apply to you? Choose the number that best corresponds with your opinion.