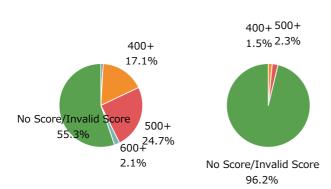

Domestic International Domestic International

| TOEIC-IP(10-990)(Graph) |               | IELTS(1-9)(Graph) |               |
|-------------------------|---------------|-------------------|---------------|
| Domestic                | International | Domestic          | International |