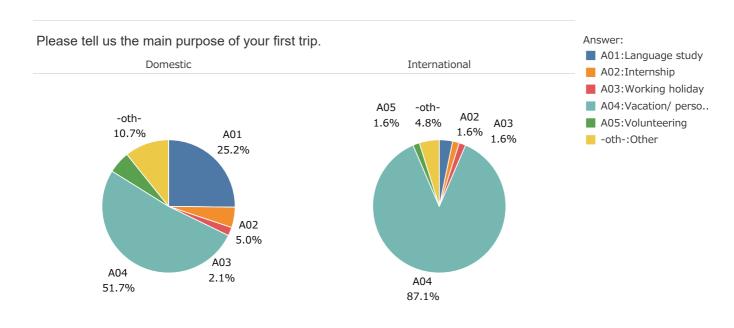

|
|-------------|-------|
| Internation | 20.62 |

| illellus) |          |               |
|-----------|----------|---------------|
|           | Domestic | International |
| A01:00    | 6.2%     | 0.8%          |
| A02:01    | 4.7%     | 0.8%          |
| A03:02    | 7.4%     | 2.3%          |
| A04:03    | 12.4%    | 2.3%          |
| A05:04    | 5.9%     | 1.5%          |
| A06:05    | 12.9%    | 9.0%          |
| A07:06    | 7.1%     | 5.3%          |
| A08:07    | 3.8%     | 3.8%          |
| A09:08    | 1.5%     | 0.8%          |
| A10:09    | 1.8%     | 0.8%          |
| A11:10~19 | 25.6     | % 35.3%       |
| A12:20~29 | 5.3%     | 15.0%         |
| A13:30~39 | 1.8%     | 8.3%          |
| A14:40~49 | 0.9%     | 5.3%          |
| A15:50~   | 2.9%     | 9.0%          |













- A01:No proficiency.
- A03:Can understand and express short phrases in daily life.
- A04:Can join in basic discussions on every day matters.
- A05:Can join in discussions relating to my major and other topics.
- A07:Native level proficiency.

What languages are you able to use? Please indicate your language proficiency level.



- A01:(a) I have been accepted to a graduate or other program.
- A02:(b) I have secured employment.
- A03:(c) Not confirmed/undecided.

Please tell us about your future plans. Have you decided on your career path, job, or further education?

Domestic International





- A01:I looked for a job in Japan while enrolled, and will .. A04:I have applied to graduate school(s) in a country o..
- A02:I will look for a job in a country other than Japan a.. A05:I have app