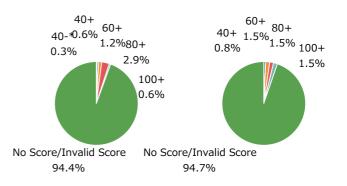

If your plans are not yet confirmed or if you are undecided

Domestic International

Domestic International Domestic International

| TOEIC-IP(10-990)(Graph) |               | IELTS(1-9)(Graph) |               |
|-------------------------|---------------|-------------------|---------------|
| Domestic                | International | Domestic          | International |