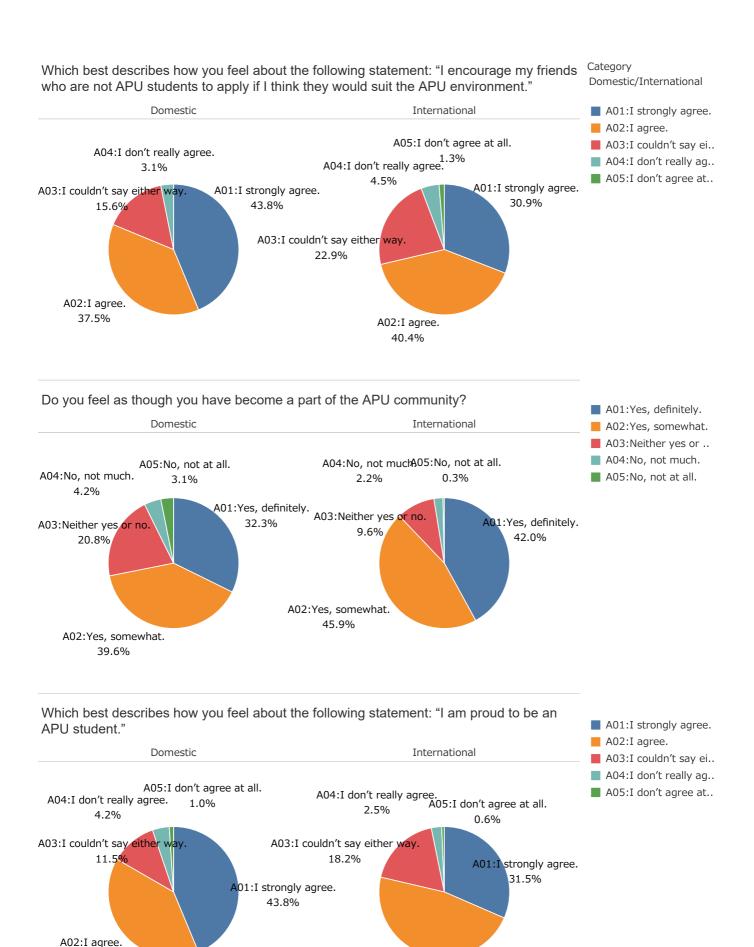

### 2021 September Graduation Survey

実施期間 : 2021/09/01 ~ 2021/10/07 対象者 : 2021年9月卒業の学部生

No Answer

Responsed

A02:Somewhat

A04:Not very much

A05:Not at all

Category

# <APM>To what extent do each of the following statements currently apply to you? Choose the number that best corresponds with your opinion.



A02:Somewhat

A04:Not very much

A05:Not at all

Category

<APS>To what extent do each of the following statements currently apply to you? Choose the number that best corresponds with your opinion.





A02:I agree. 47.1%

39.6%

# Please tell us about the friends you enjoyed spending time with while at APU.(Number of Nationalities)

Category Domestic/International



| Domestic    | 8.40  |
|-------------|-------|
| Internation | 10.50 |



## Please tell us about the friends you enjoyed spending time with while at APU (Number of friends)

#### Average number of friends

| Domestic    | 13.36 |
|-------------|-------|
| Internation | 23.95 |

| inionao,  |          |      |               |
|-----------|----------|------|---------------|
|           | Domestic |      | International |
| A01:00    | 8.3%     |      | 1.0%          |
| A02:01    | 6.3%     |      | 1.0%          |
| A03:02    | 7.3%     |      | 1.0%          |
| A04:03    | 5.2%     |      | 2.2%          |
| A05:04    |