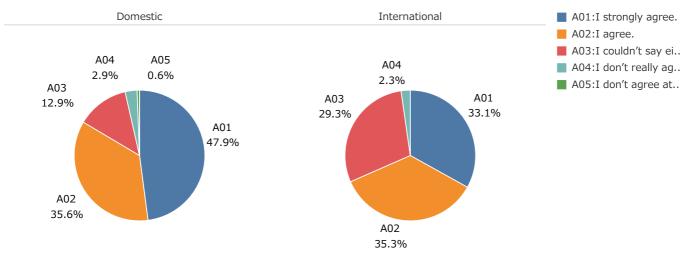

ational





| TOEIC-IP(10-990)(Graph) |               | IELTS(1-9)(Graph) |               |
|-------------------------|---------------|-------------------|---------------|
| Domestic                | International | Domestic          | International |



### Graduation IR Survey (March 2022)

Date :  $2022/03/02 \sim 2022/03/31$ 

Targets: Undergraduate students graduating in March 2022



A02:Somewhat

A04:Not very much

A05:Not at all

Category

<APM>To what extent do each of the following statements currently apply to you? Choose the number that best corresponds with your opinion.



A02:Somewhat

A04:Not very much

A05:Not at all

Category

<APS>To what extent do each of the following statements currently apply to you? Choose the number that best corresponds with your opinion.









#### Do you feel as though you have become a part of the APU community?







# Please tell us about the friends you enjoyed spending time with while at APU.(Number of Nationalities)

Category Domestic/International



| Domestic    | 5.85 |
|-------------|------|
| Internation | 9.60 |



### Please tell us about the friends you enjoyed spending time with while at APU(Number of friends)

#### Average number of friends

| Domestic    | 10.21 |
|-------------|-------|
| Internation | 20.62 |

| illellus) |          |               |
|-----------|----------|---------------|
|           | Domestic | International |
| A01:00    | 6.2%     | 0.8%          |
| A02:01    | 4.7%     | 0.8%          |
| A03:02    | 7.4%     | 2.3%          |
| A04:03    | 12.4%    | 2.3%          |
| A05:04    |