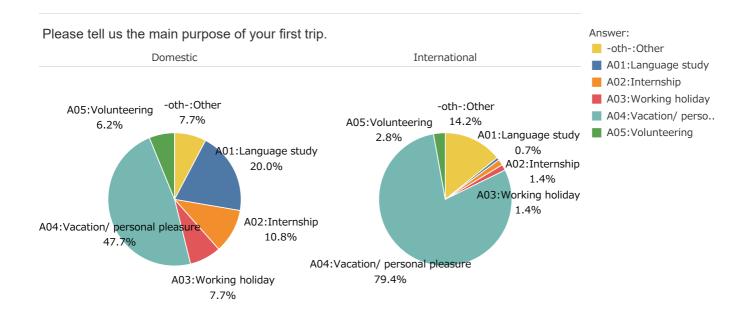

-----|---------------|
|           | Domestic |      | International |
| A01:00    | 8.3%     |      | 1.0%          |
| A02:01    | 6.3%     |      | 1.0%          |
| A03:02    | 7.3%     |      | 1.0%          |
| A04:03    | 5.2%     |      | 2.2%          |
| A05:04    | 6.3%     |      | 2.2%          |
| A06:05    | 9.4%     |      | 7.0%          |
| A07:06    | 5.2%     |      | 4.1%          |
| A08:07    | 3.1%     |      | 2.2%          |
| A09:08    | 3.1%     |      | 2.9%          |
| A10:09    | 1.0%     |      | 2.5%          |
| A11:10~19 | 23       | 7.1% | 31.5%         |
| A12:20~29 | 6.3%     |      | 12.1%         |
| A13:30~39 | 2.1%     |      | 8.3%          |
| A14:40~49 | 1.0%     |      | 1.9%          |
| A15:50~   | 8.3%     |      | 20.1%         |











- A01:No proficiency.
- A03:Can understand and express short phrases in daily life.
- A04:Can join in basic discussions on every day matters.
- A05:Can join in discussions relating to my major and other topics.
- A07:Native level proficiency.

What languages are you able to use? Please indicate your language proficiency level.



- A01:(a) I have been accepted to a graduate or other program.
- A02:(b) I have secured employment.
- A03:(c) Not confirmed/undecided.

Please tell us about your future plans. Have you decided on your career path, job, or further education?

Domestic International





If your plans are not yet confirmed or if you are undecided

Domestic International





Domestic International Domestic International





| TOEIC-IP(10-990)(Graph) |               | IELTS(1-9)(G