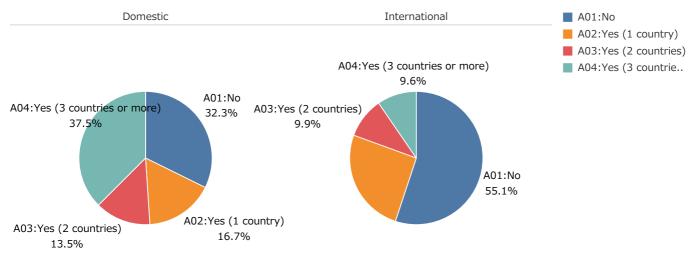

# Please tell us about the friends you enjoyed spending time with while at APU.(Number of Nationalities)

Category Domestic/International

| Domestic    | 8.40  |
|-------------|-------|
| Internation | 10.50 |

## Please tell us about the friends you enjoyed spending time with while at APU (Number of friends)

#### Average number of friends

| Domestic    | 13.36 |
|-------------|-------|
| Internation | 23.95 |

| inionao,  |          |      |               |
|-----------|----------|------|---------------|
|           | Domestic |      | International |
| A01:00    | 8.3%     |      | 1.0%          |
| A02:01    | 6.3%     |      | 1.0%          |
| A03:02    | 7.3%     |      | 1.0%          |
| A04:03    | 5.2%     |      | 2.2%          |
| A05:04    | 6.3%     |      | 2.2%          |
| A06:05    | 9.4%     |      | 7.0%          |
| A07:06    | 5.2%     |      | 4.1%          |
| A08:07    | 3.1%     |      | 2.2%          |
| A09:08    | 3.1%     |      | 2.9%          |
| A10:09    | 1.0%     |      | 2.5%          |
| A11:10~19 | 23       | 7.1% | 31.5%         |
| A12:20~29 | 6.3%     |      | 12.1%         |
| A13:30~39 | 2.1%     |      | 8.3%          |
| A14:40~49 | 1.0%     |      | 1.9%          |
| A15:50~   | 8.3%     |      | 20.1%         |