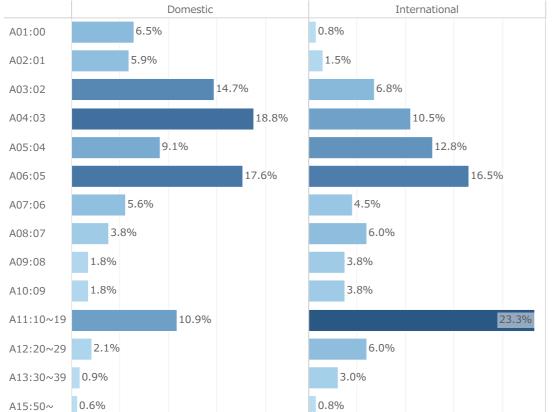

What languages are you able to use? Please indicate your language proficiency level.

- A01:(a) I have been accepted to a graduate or other program.
- A02:(b) I have secured employment.
- A03:(c) Not confirmed/undecided.

Please tell us about your future plans. Have you decided on your career path, job, or further education?

Domestic International

If your plans are not yet confirmed or if you are undecided

Domestic International