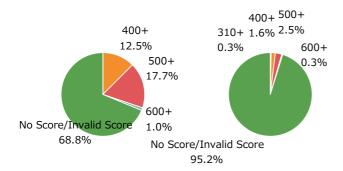

Domestic International Domestic International

| TOEIC-IP(10-990)(Graph) |               | IELTS(1-9)(Graph) |               |
|-------------------------|---------------|-------------------|---------------|
| Domestic                | International | Domestic          | International |