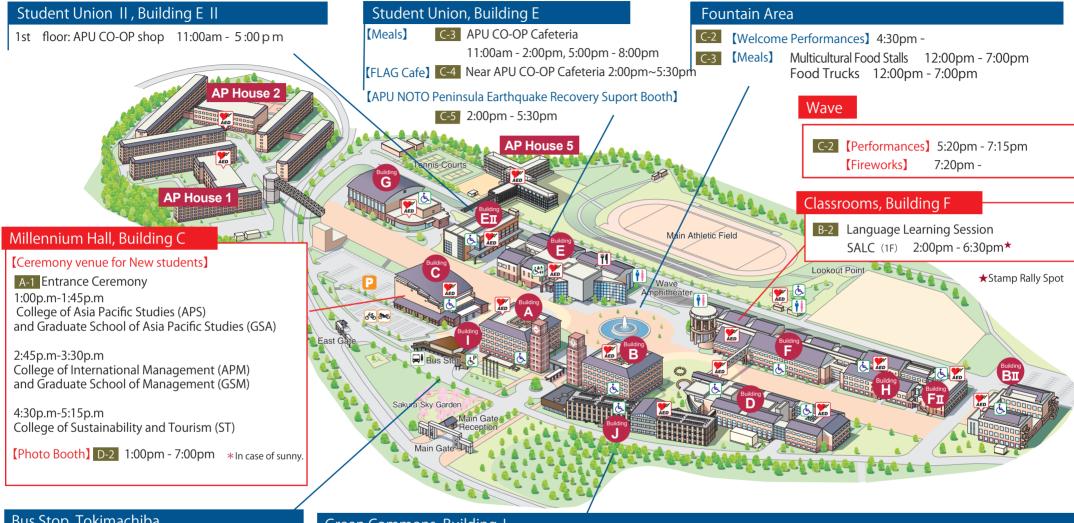

# APU 2024 April Entrance Ceremony Campus Map

For more information, please visit the website below https://en.apu.ac.jp/home/entrance2024spring/

# Bus Stop, Tokimachiba

Lawson (Convenience store) 9:00am - 9:00pm

## Green Commons, Building J

A-1 [Entrance Ceremony broadcast hall] 1:00pm - 17:15pm J203

D-1 Stamp Rally Reception/ Prize Draw location 2:30 pm - 19:00pm Green Commons Stage Café Olive 12:00am - 7:00pm

B-1 Poster Session 2:00pm - 6:30pm J102, J103\*Cozy Commons 1

D-3 Student life information session 3:00pm~, 5:00pm~ J105\*

C-1 Interact with APU Alumni 2:30pm - 6:40pm J101\*

## [Campus Tour]

D-4 1:45pm - 6:15pm Reception: Green Commons Entrance

#### [Meals]

### [Photo Booth]

D-2 5:00pm - 7:15pm Let's find President! (In front of J101) \* In case of rainy.

D-2 Visual Presentation and Photo Exhibition 1:00pm - 7:00pm Project Room★

[Photo Booth] D-2 1:00pm - 7:00pm \*In case of rainv.