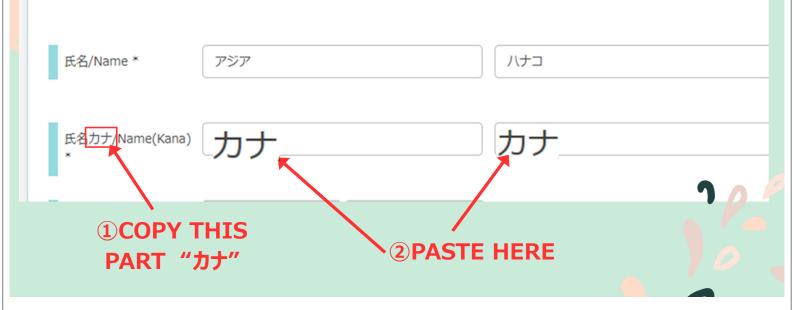

## DO NOT CHANGE ANYTHING

This part is entered automatically If there is a mistake in your name, please come to the Career Office. If your name is not divided between these two section Copy and Paste your name to each section

## **Student Information Registration**

| 学生情報登録               |                                 |  |
|----------------------|---------------------------------|--|
| 氏名/Name *            | アジア                             |  |
| 氏名力ナ/Name(Kana)<br>* | रन<br>रन                        |  |
| 学校区分/Category        | 大学 ▼ 選択してください ▼                 |  |
| 入学年度/Entrance Year   | 2014 ▼ 年度 ENTER YOUR NAME IN カナ |  |
|                      |                                 |  |
|                      |                                 |  |