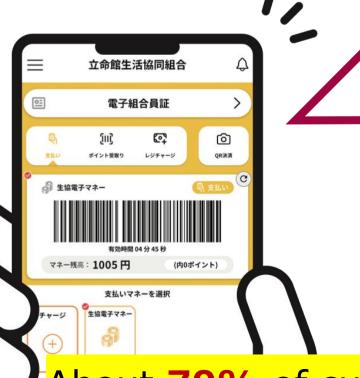

### The Univ. CO-OP App enriches your life!

CO-OP members get points when make e-money payments.

1pt=¥1

Book…10.0% Cafeteria…1.0% The amount will be added automatically.

ONo contact OSmooth OGet points

About 70% of customers use CO-OP App payment