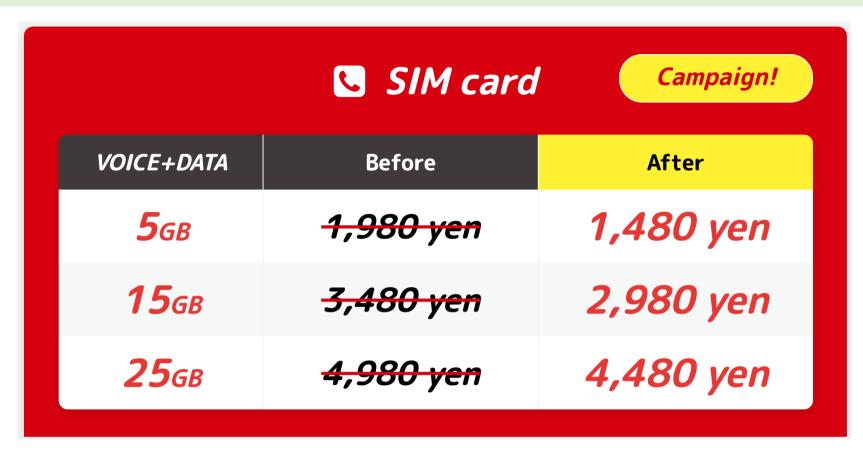

### International Student Discount Plan

- > ¥500 OFF monthly
- > No binding contract
- 5G available
- No credit card/bank account required
- Multi-language support on Chat!

## All prices are tax included

- Handling fee 3,300yen
- Universal service fee,

Online Registration For GTN MOBILE

You can also chat with us if you have any questions. →

Membership

http://apu.gtnm.jp

APU COOP